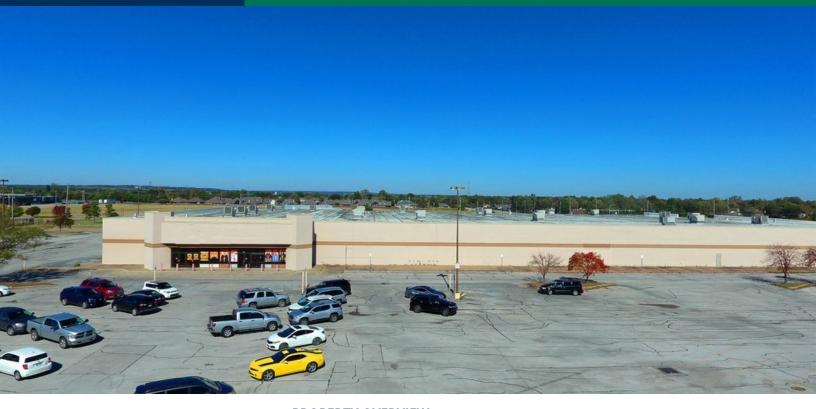

### **PROPERTY OVERVIEW**

This building has excellent access and visibility from Highway 51 (Broken Arrow Expressway).

Owner is willing to demise the space for the right tenant. Lease rate will be determined by square footage.

This building is well maintained and located on the commercial corridor in Broken Arrow, a suburb of Tulsa, Oklahoma. Having excellent access and visibility from Highway 51 (Broken Arrow Expressway).

National tenants in the immediate vicinity are: Target, Marshalls, Lowes, Ross Dress For Less, Hobby Lobby, Sprouts and Atwoods.

### 04212020 PROPERTY HIGHLIGHTS

- · 585 Parking Space
- · 2 Truck Bays
- 1 Entrance Ramp
- · 6 Ground Level Bays
- Fenced Outdoor Space

KARLEEN KRYWUCKI 405.843.7474 kkrywucki@priceedwards.com priceedwards.com