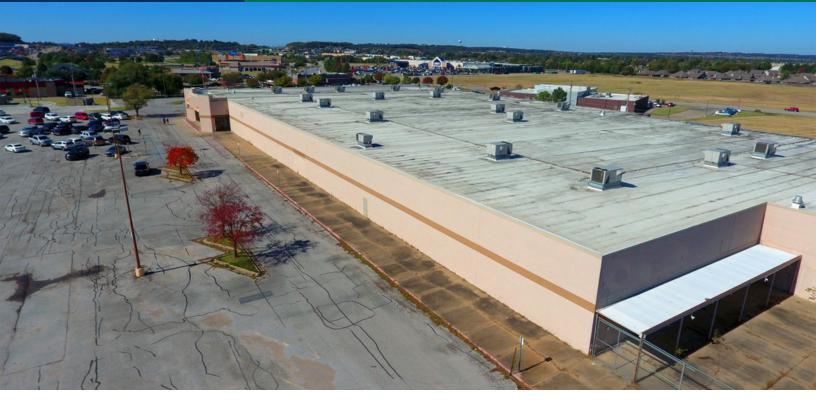

### **PROPERTY OVERVIEW**

This building has excellent access and visibility from Highway 51 (Broken Arrow Expressway).

Owner is willing to demise the space for the right tenant. Lease rate will be determined by square footage.

This building is well maintained and located on the commercial corridor in Broken Arrow, a suburb of Tulsa, Oklahoma. Having excellent access and visibility from Highway 51 (Broken Arrow Expressway).

National tenants in the immediate vicinity are: Target, Marshalls, Lowes, Ross Dress For Less, Hobby Lobby, Sprouts and Atwoods.

### 04212020 PROPERTY HIGHLIGHTS

- · 585 Parking Space
- · 2 Truck Bays
- 1 Entrance Ramp
- · 6 Ground Level Bays
- Fenced Outdoor Space

KARLEEN KRYWUCKI 405.843.7474 kkrywucki@priceedwards.com priceedwards.com