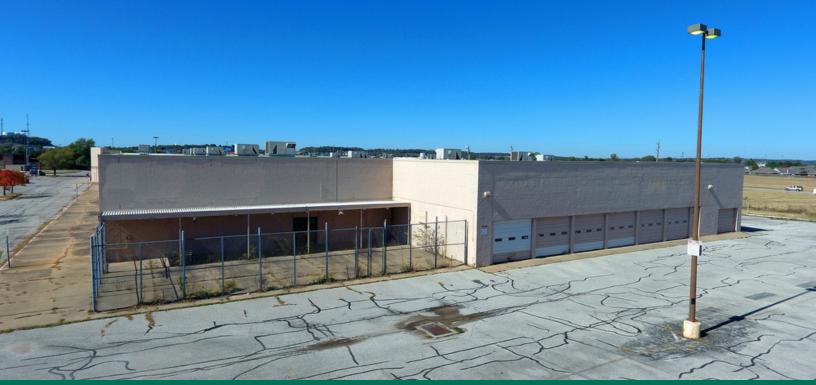

#### **PROPERTY FOR LEASE**

| _ease Rate: | Negotiable |
|-------------|------------|
| ease nace.  | regotiant  |

Building Size: 108,449 SF

Available SF: 108,449 SF

Lot Size: 9.88 Acres

Year Built: 1986

Renovated: 2017

### **PROPERTY OVERVIEW**

This building has excellent access and visibility from Highway 51 (Broken Arrow Expressway).

Owner is willing to demise the space for the right tenant. Lease rate will be determined by square footage.

### 04212020 PROPERTY HIGHLIGHTS

- · 585 Parking Space
- · 2 Truck Bays
- 1 Entrance Ramp
- · 6 Ground Level Bays
- Fenced Outdoor Space

KARLEEN KRYWUCKI 405.843.7474 kkrywucki@priceedwards.com priceedwards.com