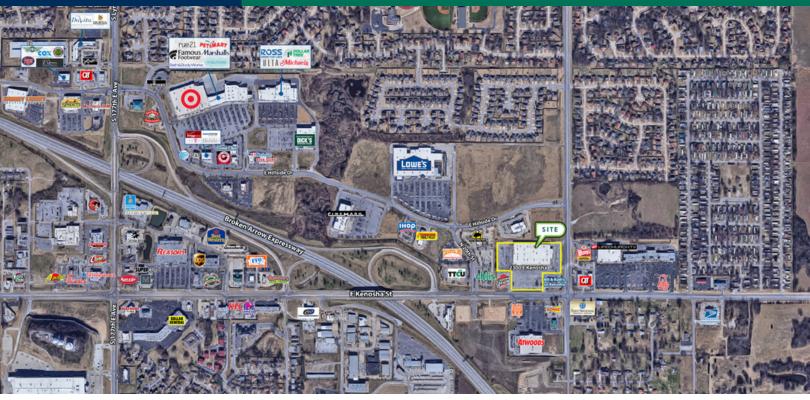

This building is well maintained and located on the commercial corridor in Broken Arrow, a suburb of Tulsa, Oklahoma. Having excellent access and visibility from Highway 51 (Broken Arrow Expressway).

National tenants in the immediate vicinity are: Target, Marshalls, Lowes, Ross Dress For Less, Hobby Lobby, Sprouts and Atwoods.