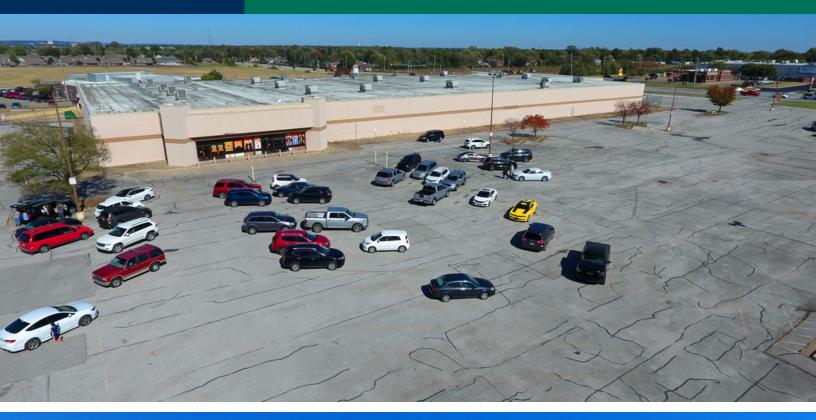

### **PROPERTY OVERVIEW**

This building has excellent access and visibility from Highway 51 (Broken Arrow Expressway).

Owner is willing to demise the space for the right tenant. Lease rate will be determined by square footage.

This building is well maintained and located on the commercial corridor in Broken Arrow, a suburb of Tulsa, Oklahoma. Having excellent access and visibility from Highway 51 (Broken Arrow Expressway).

National tenants in the immediate vicinity are: Target, Marshalls, Lowes, Ross Dress For Less, Hobby Lobby, Sprouts and Atwoods.

### 04212020 PROPERTY HIGHLIGHTS

- · 585 Parking Space
- · 2 Truck Bays
- 1 Entrance Ramp
- · 6 Ground Level Bays
- Fenced Outdoor Space

KARLEEN KRYWUCKI 405.843.7474 kkrywucki@priceedwards.com priceedwards.com