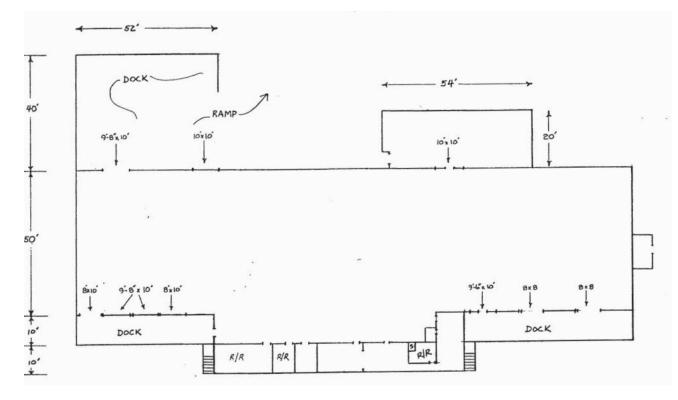

1

# FOR LEASE > 14,000 SF INDUSTRIAL BUILDING ON 1.18 ACRE LOT

# 395 VIA DEL MONTE

Oceanside, CA 92058

## Property Features

- » 14,000 SF Industrial Facility
- » Approximately 1.18 Acre Lot
- » Approximately 14' Clear Height
- » Dock-high and Grade-Level Loading
- » Large Paved Fenced Yard
- » 600 Amps/120/208 Volts, 3-Phase (Buyer to confirm power)
- » Zoned Light Industrial
- » Great Access to I-5 Freeway
- » LEASE PRICE: \$10,000/Month NNN





### **DRIVE TIMES**

San Diego
Orange County
Los Angeles

39 Miles 51 Miles

84 Miles

JOSH MCFADYEN

760 930 7945 josh.mcfadyen@colliers.com Lic# 01255566 JOE CROTTY

760 930 7906 joe.crotty@colliers.com Lic# 01369821





# FOR LEASE > 14,000 SF INDUSTRIAL BUILDING ON 1.18 ACRE LOT

# 395 VIA DEL MONTE

Oceanside, CA 92058

## Floor Plan



## Parcel Map



This document has been prepared by Colliers International for advertising and general information only. Colliers International makes no guarantees, representations or warranties of any kind, expressed or implied, regarding the information including, but not limited to, warranties of content, accuracy and reliability. Any interested party should undertake their own inquiries as to the accuracy of the information. Colliers International excludes unequivocally all inferred or implied terms, conditions and warranties arising out of this document and excludes all liability for loss and damages arising there from. Colliers International is a worldwide affiliation of independently owned and operated companies.

#### JOSH MCFADYEN

760 930 7945 josh.mcfadyen@colliers.com Lic# 01