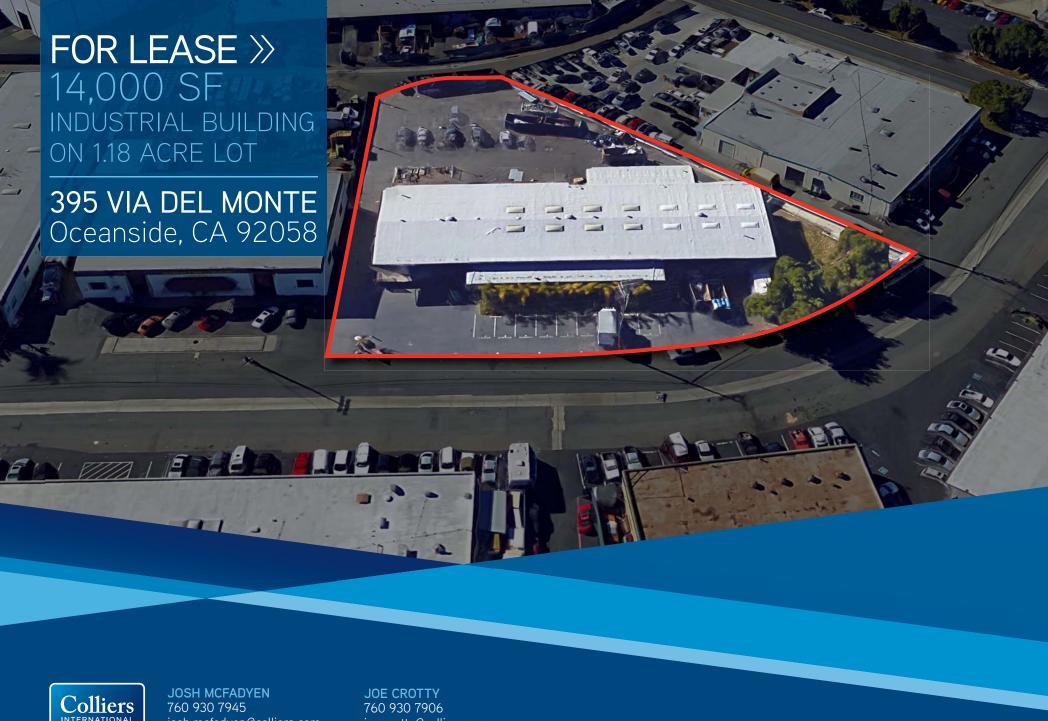

# FOR LEASE > 14,000 SF INDUSTRIAL BUILDING ON 1.18 ACRE LOT

# 395 VIA DEL MONTE

Oceanside, CA 92058

## Property Features

- » 14,000 SF Industrial Facility
- » Approximately 1.18 Acre Lot
- » Approximately 14' Clear Height
- » Dock-high and Grade-Level Loading
- » Large Paved Fenced Yard
- » 600 Amps/120/208 Volts, 3-Phase (Buyer to confirm power)
- » Zoned Light Industrial
- » Great Access to I-5 Freeway
- » LEASE PRICE: \$10,000/Month NNN