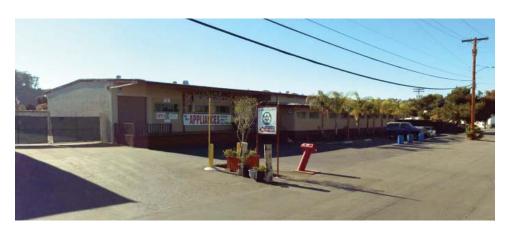

## Property Features

- » 14,000 SF Industrial Facility
- » Approximately 1.18 Acre Lot
- » Approximately 14' Clear Height
- » Dock-high and Grade-Level Loading
- » Large Paved Fenced Yard
- » 600 Amps/120/208 Volts, 3-Phase (Buyer to confirm power)
- » Zoned Light Industrial
- » Great Access to I-5 Freeway
- » LEASE PRICE: \$10,000/Month NNN