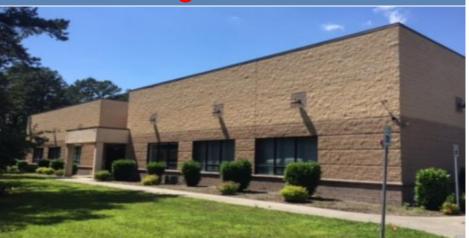

#### Sills Industrial Condominiums 78 Horseblock Road Yaphank, NY 11980

Drive Ins:

Parking: Ample

**RE Taxes:** 

Lot Size (Acres): 5.88

Zoning: L1

Town of Brookhaven's first and only Industrial Condominium Development. Three (3) buildings totaling 14 industrial units. Unit Sizes range from 4,852 SF and up. Priced at \$130.00 SF. Taxes are \$2.54 PSF and CAM is \$0.75 PSF, which includes snow plowing and landscaping. Building #1 is 11,500 SF (SOLD), Building #2 is 28,752 SF (SOLD) and Building #3 is 28,752 SF and is under construction with two units in contract. One overhead door per unit, shared loading dock, 250 amps per unit, clear span, 500 SF of mezzanine (not included in square footage). IDA benefits and SBA 90% financing available to qualified purchasers, including a ten (10) year RE tax abatement. Easy access to LIE and Sunrise Hwy. This complex is ideal for warehouse and light manufacturing. Access to common loading dock. Includes a 500 SF load bearing mezzanine, not included in space size.