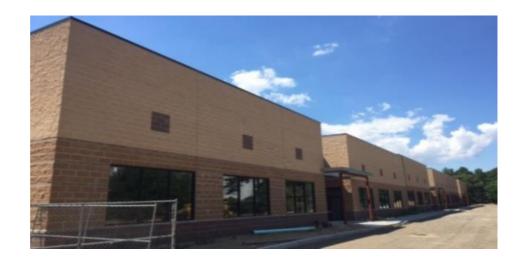

Drive Ins:

Parking: Ample

**RE Taxes:** 

Lot Size (Acres): 5.88

Zoning: L1

Town of Brookhaven's first and only Industrial Condominium Development. Three (3) buildings totaling 14 industrial units. Unit Sizes range from 4,852 SF and up. Priced at \$130.00 SF. Taxes are \$2.54 PSF and CAM is \$0.75 PSF, which includes snow plowing and landscaping. Building #1 is 11,500 SF (SOLD), Building #2 is 28,752 SF (SOLD) and Building #3 is 28,752 SF and is under construction with two units in contract. One overhead door per unit, shared loading dock, 250 amps per unit, clear span, 500 SF of mezzanine (not included in square footage). IDA benefits and SBA 90% financing available to qualified purchasers, including a ten (10) year RE tax abatement. Easy access to LIE and Sunrise Hwy. This complex is ideal for warehouse and light manufacturing. Access to common loading dock. Includes a 500 SF load bearing mezzanine, not included in space size.