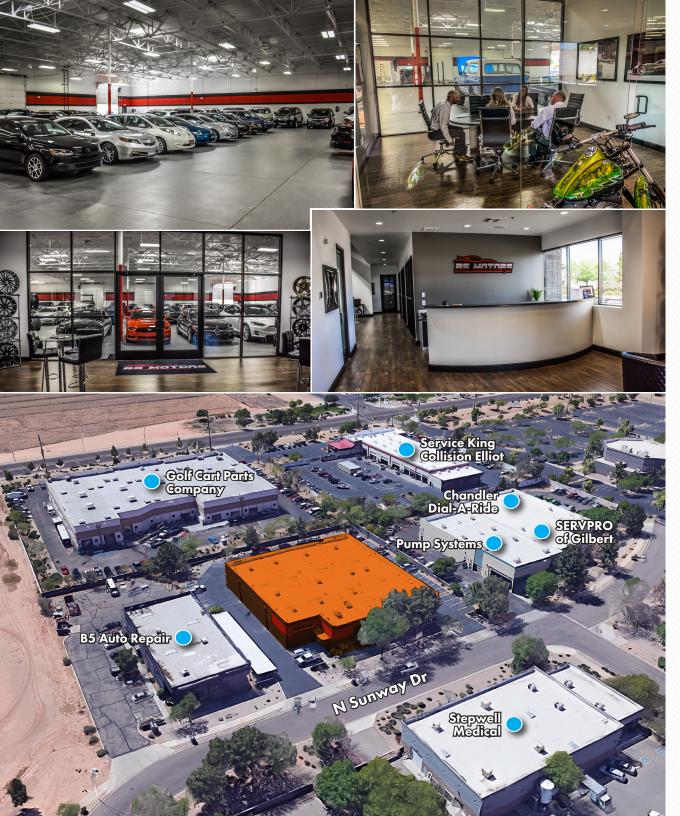

Air Conditioning: EVAP

Grade Level Doors: 3 (12'x14')

Truck Wells: 2

Fire Supression Sprinklers

Reception (1)

Offices (4)

Conference Rooms (1)

Bull Pens (1)

Restrooms (3)

TEMPE: 2323 W. University Drive, Tempe, AZ 85281 | 480.966.2301 SCOTTSDALE: 8777 N. Gainey Center Dr., Suite 245, Scottsdale, AZ 85258 | www.cpiaz.com

The information contained herein has been obtained from various sources. We have no reason to doubt its accuracy; however, J & J Commercial Properties, Inc. has not verified such information and makes no guarantee, warranty or representation about such information. The prospective buyer or lessee should independently verify all dimensions, specifications, floor plans, and all information prior to the lease or purchase of the property. All offerings are subject to prior sale, lease, or withdrawal from the market without prior notice.