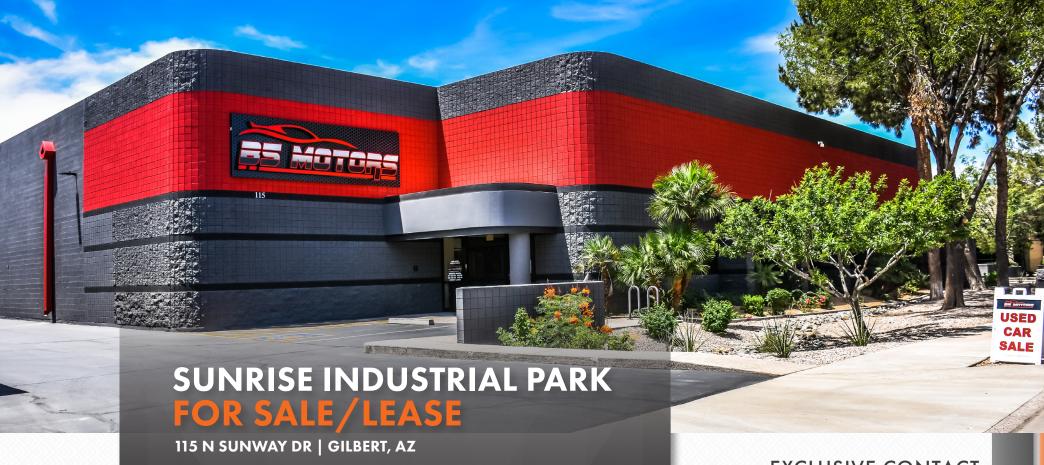

# SUNRISE INDUSTRIAL PARK FOR SALE/LEASE

INDUSTRIAL BUILDING AVAILABLE FOR SALE/LEASE

±20,382 SF BUILDING ±1.32 ACRE PARCEL

SINGLE TENENT INDUSTRIAL/WAREHOUSE SPACE

#### PROPERTY OVERVIEW

Building Size: ±20,382 SF

Area Size: ±1.32 Acres (±57,499 SF)

Lease Rate: \$0.82 NNN

Sale Price: Contact Agent

Building Type: Single Tenant

Floors:

Parcel: 302-23-057