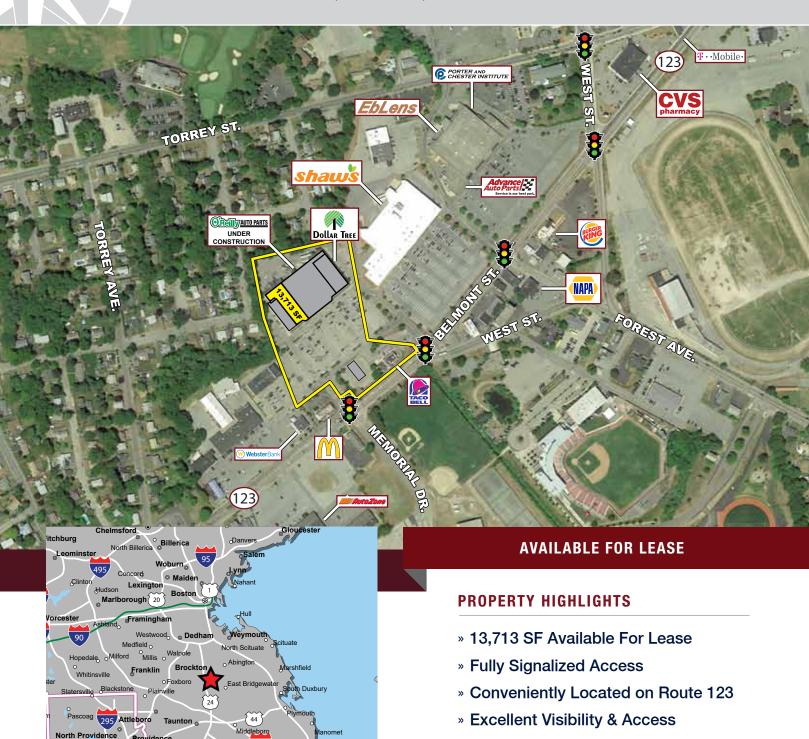

## **BELMONT WEST PLAZA**

683 Belmont Street (Route 123), Brockton, Massachusetts

- » Multiple Uses Allowed
- » Join Dollar Tree and O'Reilly Auto Parts
- » Densely Populated Trade Area
- » Pylon Signage Available

# **BELMONT WEST PLAZA**

683 Belmont Street (Route 123), Brockton, Massachusetts