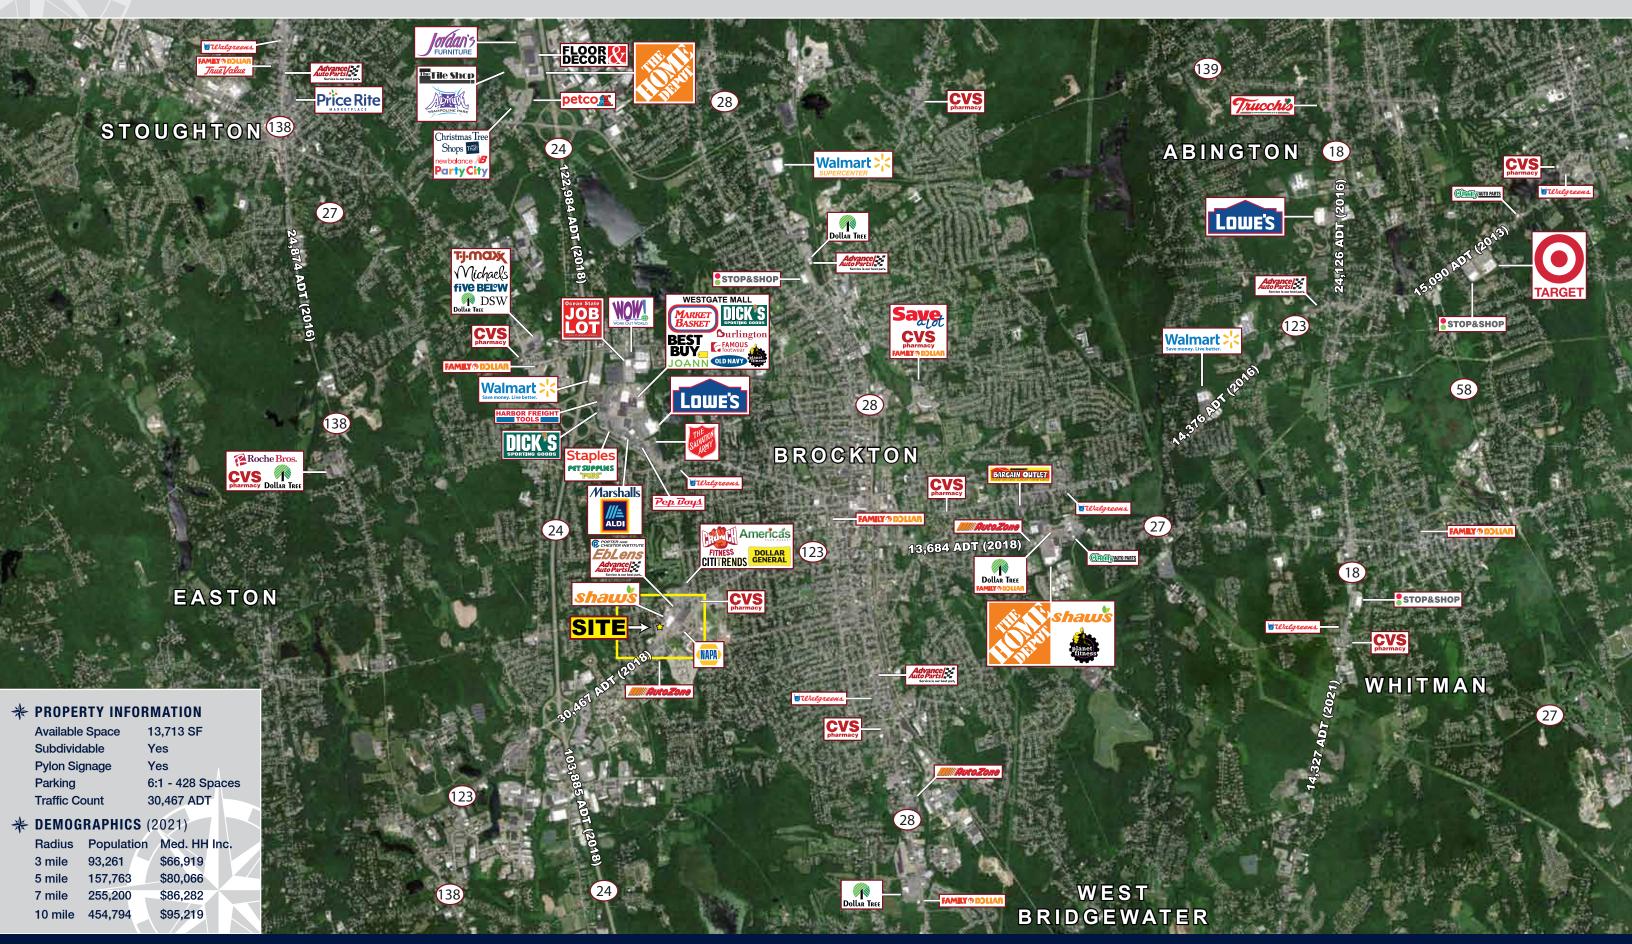

## **BELMONT WEST PLAZA**

683 Belmont Street (Route 123), Brockton, Massachusetts

- » Multiple Uses Allowed
- » Join Dollar Tree and O'Reilly Auto Parts
- » Densely Populated Trade Area
- » Pylon Signage Available

# **BELMONT WEST PLAZA**

683 Belmont Street (Route 123), Brockton, Massachusetts