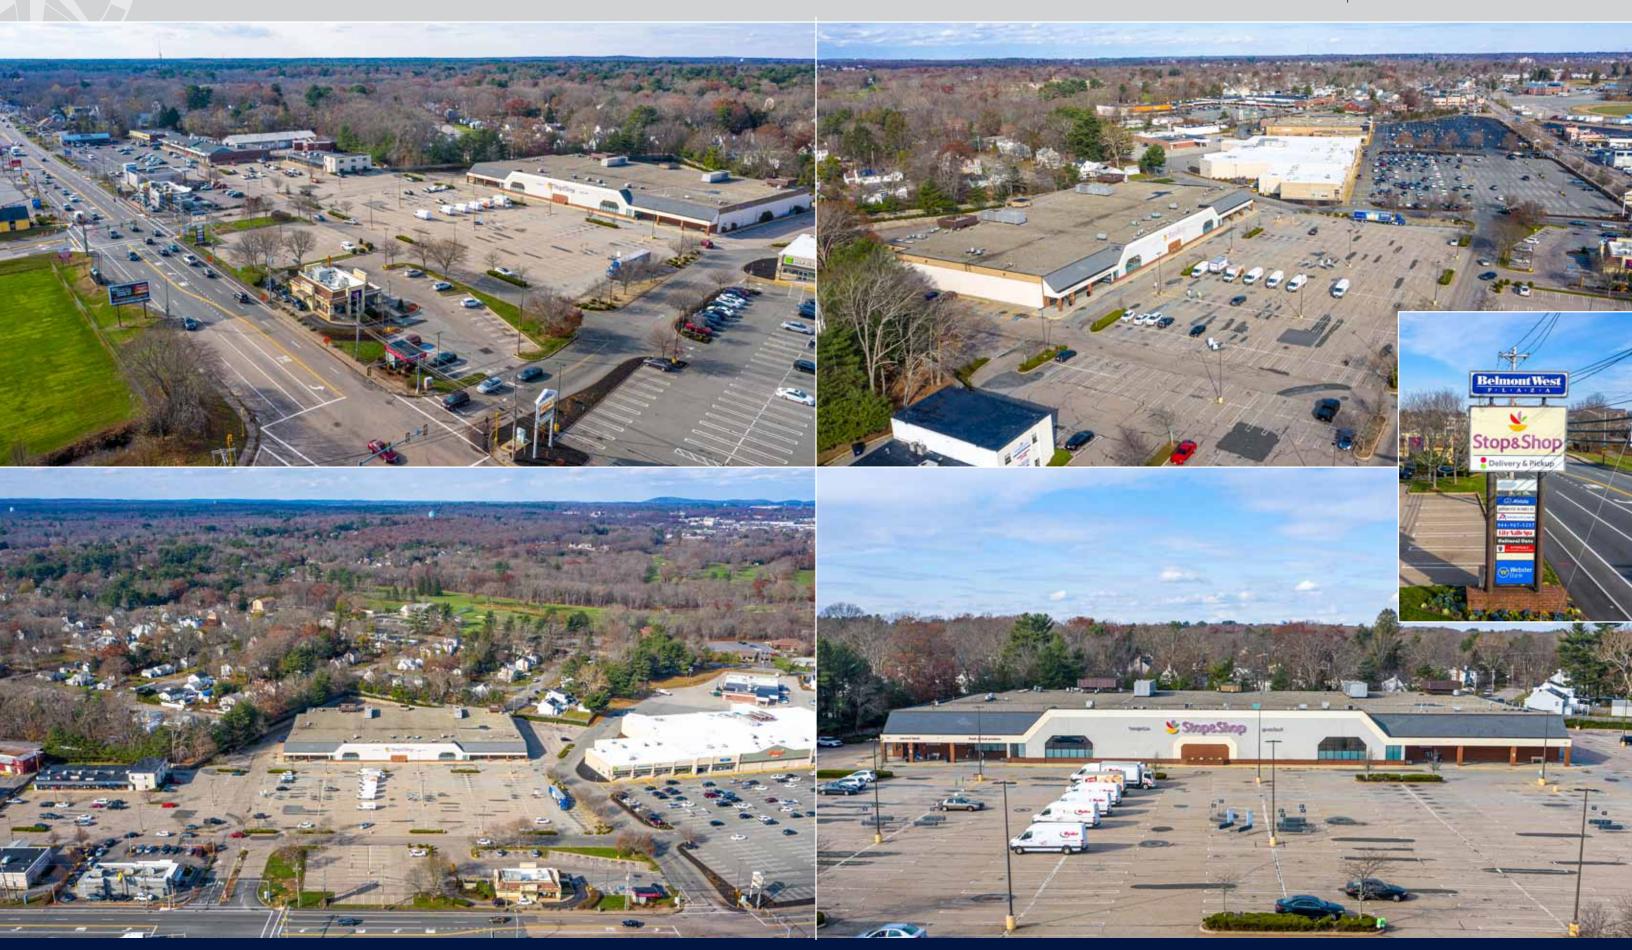

## **BELMONT WEST PLAZA**

683 Belmont Street (Route 123), Brockton, Massachusetts

- » Multiple Uses Allowed
- » Join Dollar Tree and O'Reilly Auto Parts
- » Densely Populated Trade Area
- » Pylon Signage Available

# **BELMONT WEST PLAZA**

683 Belmont Street (Route 123), Brockton, Massachusetts