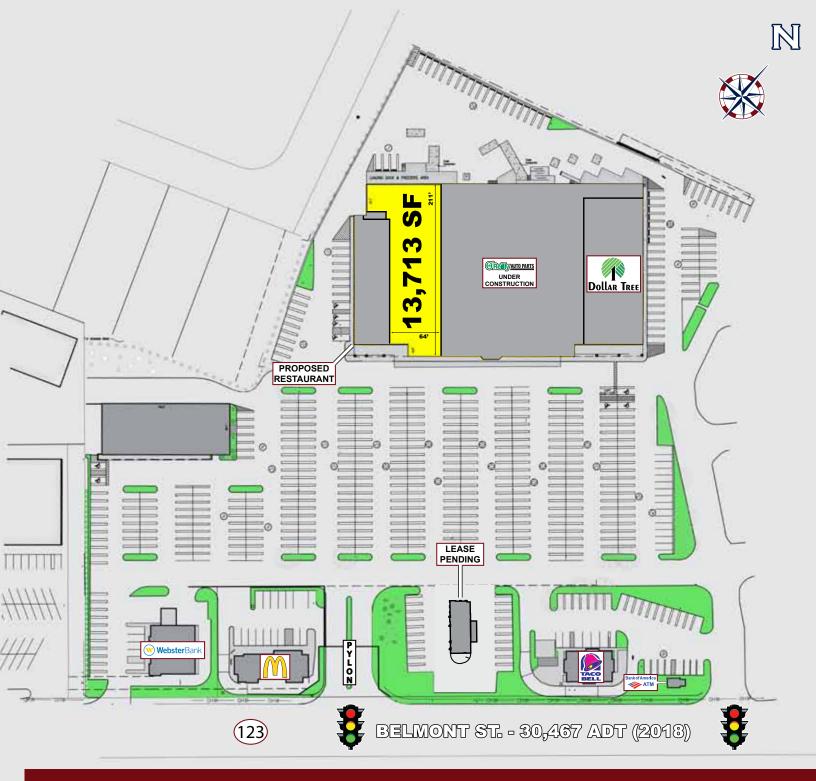

## **BELMONT WEST PLAZA**

683 Belmont Street (Route 123), Brockton, Massachusetts

- » Multiple Uses Allowed
- » Join Dollar Tree and O'Reilly Auto Parts
- » Densely Populated Trade Area
- » Pylon Signage Available

# **BELMONT WEST PLAZA**

683 Belmont Street (Route 123), Brockton, Massachusetts