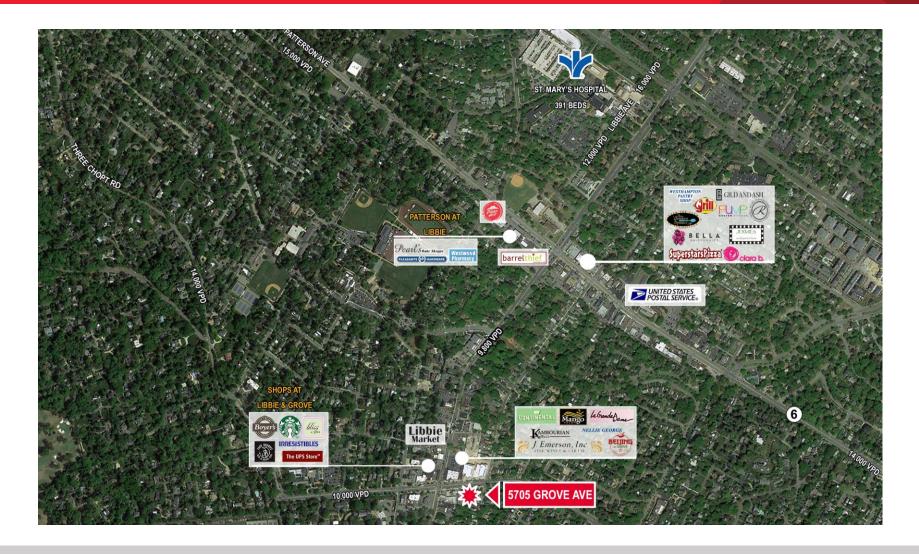

### **Property Features**

- 2,350 SF
- Available October 1, 2019
- · Former Grove Avenue Piano space
- · Excellent storefront visibility and foot traffic
- · Directly across from Westhampton on Grove

| Demographics       |           |           |           |
|--------------------|-----------|-----------|-----------|
|                    | 1 Mile    | 2 Miles   | 3 Miles   |
| Population         | 8,366     | 33,300    | 75,347    |
| No. of Households  | 3,696     | 13,663    | 34,486    |
| Avg. HH Income     | \$185,195 | \$144,271 | \$114,345 |
| Daytime Population | 6,387     | 29,262    | 76,533    |