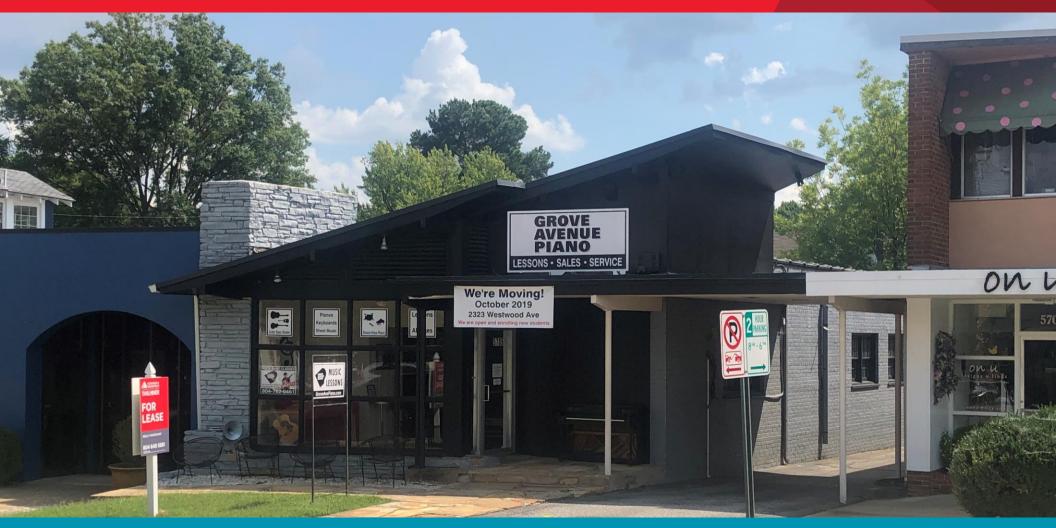

### **Property Features**

- 2,350 SF
- Available October 1, 2019
- · Former Grove Avenue Piano space
- · Excellent storefront visibility and foot traffic
- · Directly across from Westhampton on Grove

| Demographics       |           |           |           |
|--------------------|-----------|-----------|-----------|
|                    | 1 Mile    | 2 Miles   | 3 Miles   |
| Population         | 8,366     | 33,300    | 75,347    |
| No. of Households  | 3,696     | 13,663    | 34,486    |
| Avg. HH Income     | \$185,195 | \$144,271 | \$114,345 |
| Daytime Population | 6,387     | 29,262    | 76,533    |