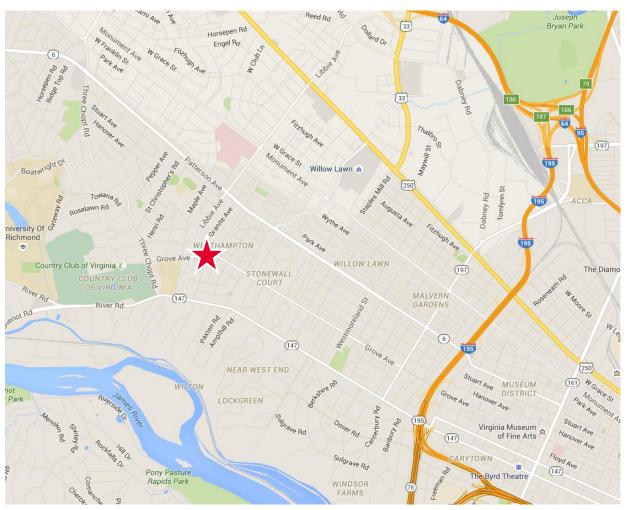

### **Property Features**

- 2,350 SF
- Available October 1, 2019
- · Former Grove Avenue Piano space
- · Excellent storefront visibility and foot traffic
- · Directly across from Westhampton on Grove

| Demographics       |           |           |           |
|--------------------|-----------|-----------|-----------|
|                    | 1 Mile    | 2 Miles   | 3 Miles   |
| Population         | 8,366     | 33,300    | 75,347    |
| No. of Households  | 3,696     | 13,663    | 34,486    |
| Avg. HH Income     | \$185,195 | \$144,271 | \$114,345 |
| Daytime Population | 6,387     | 29,262    | 76,533    |