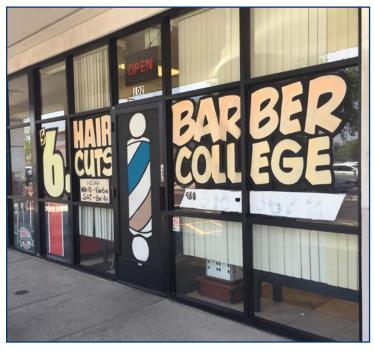

#### **Cooper Crossing**

Just south of Baseline Road and ¼ mile from US 60. Located in a great corner for retail, across from Walmart and 2 power centers. The available space is currently a barber college and is next to Subway.

#### **Property Information**

Availability: Suite 102 - 1,658 SF

(former barber college)

**Building Size:** 6,720 SF

Lease Rate: \$21.00 NNN

Operating Expenses: \$6.30/SF

Escalations: 3%

Parking: 4:1000 SF

Space currently used as a barber college. Can be leased for myarid of uses.

Partnership. Performance.

Linda Robbins, CCIM
Senior Associate
602.390.7262
linda.robbins@avisonyoung.com

avisonyoung.com ©2017 Avison Young - Arizona, LTD All rights reserved