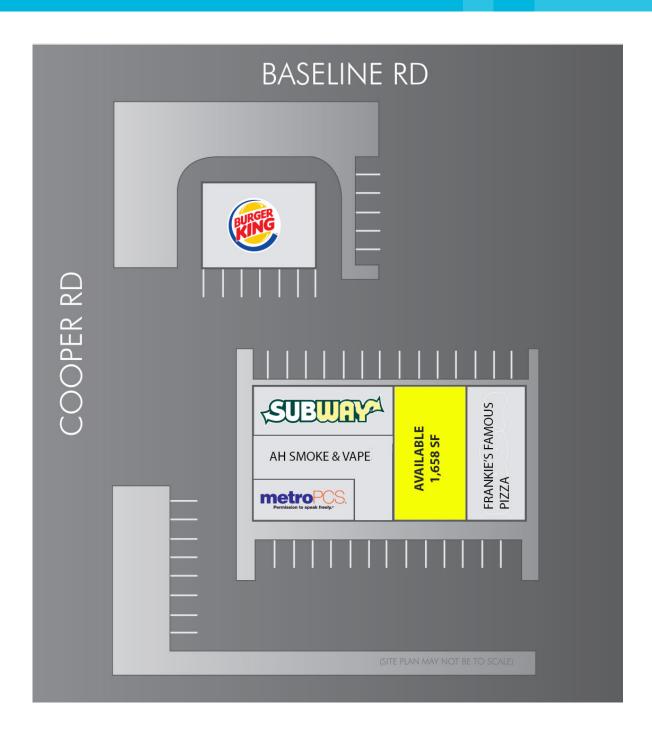

#### **Cooper Crossing**

Just south of Baseline Road and ¼ mile from US 60. Located in a great corner for retail, across from Walmart and 2 power centers. The available space is currently a barber college and is next to Subway.

#### **Property Information**

Availability: Suite 102 - 1,658 SF

(former barber college)

**Building Size:** 6,720 SF

Lease Rate: \$21.00 NNN

Operating Expenses: \$6.30/SF

Escalations: 3%

Parking: 4:1000 SF

Year Built: 2002

Zoning: C-1

Tenant Improvements: Available

Free Rent: Available

**Details:** Great visibility from Cooper Rd

Immediate availability

**Traffic Counts:** N. Cooper Road - 33,534 VPD

E. Baseline Road - 22,669 VPD