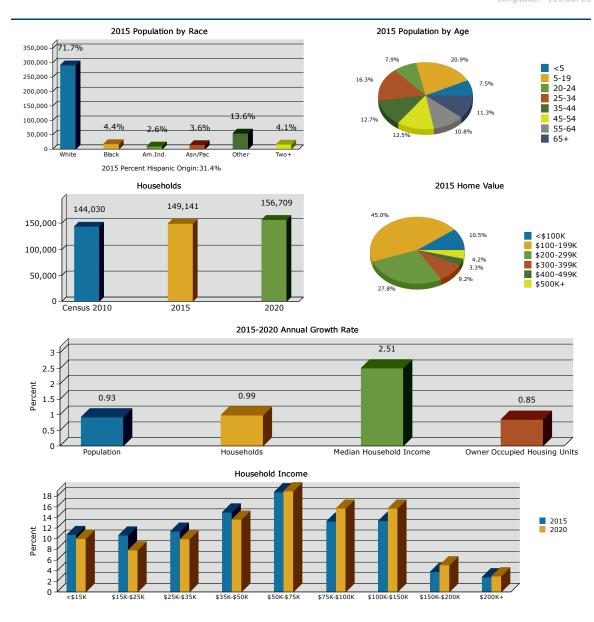

## 1561 N. Cooper Road Gilbert, AZ 85233

1561 N Cooper Rd, Gilbert, Arizona, 85233 Ring: 5 mile radius

Prepared by Esri

Latitude: 33.37806 Longitude: -111.80723

Source: U.S. Census Bureau, Census 2010 Summary File 1. Esri forecasts for 2015 and 2020.