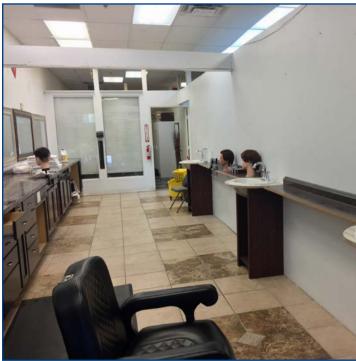

#### **Cooper Crossing**

Just south of Baseline Road and ¼ mile from US 60. Located in a great corner for retail, across from Walmart and 2 power centers. The available space is currently a barber college and is next to Subway.

Great for a salon or barber but can be easily retrofitted for any other business. Great window line facing Baseline Road..

Space currently used as a barber college. Can be leased for myarid of uses.

Partnership. Performance.

Linda Robbins, CCIM
Senior Associate
602.390.7262
linda.robbins@avisonyoung.com

avisonyoung.com ©2017 Avison Young - Arizona, LTD All rights reserved