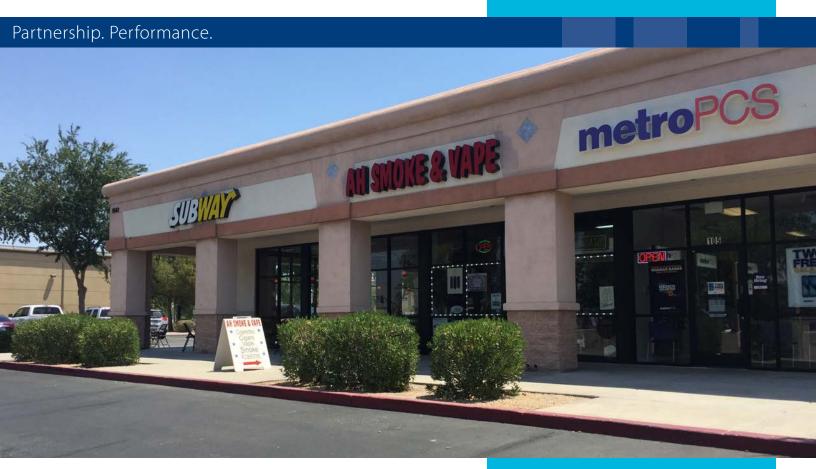

#### **Cooper Crossing**

Just south of Baseline Road and ¼ mile from US 60. Located in a great corner for retail, across from Walmart and 2 power centers. The available space is currently a barber college and is next to Subway.

Great for a salon or barber but can be easily retrofitted for any other business. Great window line facing Baseline Road..