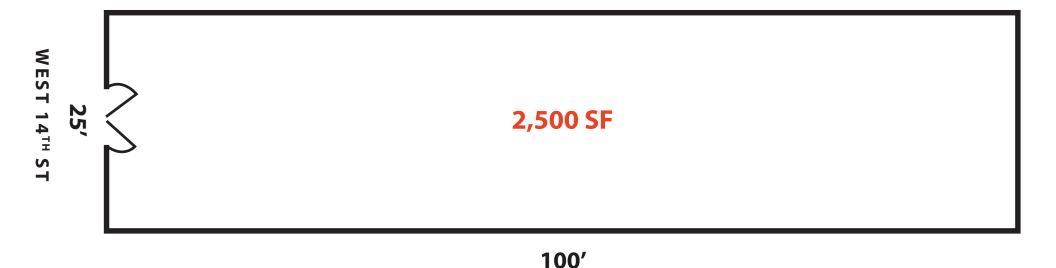

## SIZE

**Ground Floor: 2,500 SF** + Mezz + Full Basement

> **FRONTAGE** 20'

**CEILING HEIGHT** 15'

> **POSSESSION Arranged**

**TRANSPORTATION** 

**NEIGHBORS** 

**CONTACT OUR BROKERS** FOR MORE INFORMATION:

## **Ground Floor Plan**

**CONTACT OUR BROKERS FOR MORE INFORMATION:** 

MARC SITT
MSitt@ksrny.com

917.757.8863

ZALMAN KAMISH SKamish@ksrny.com

310.592.7398

DOREL MELLOUL

DMelloul@ksrny.com