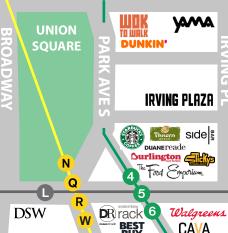

## SIZE

**Ground Floor: 2,500 SF** + Mezz + Full Basement

> **FRONTAGE** 20'

**CEILING HEIGHT** 15'

> **POSSESSION Arranged**

**TRANSPORTATION** 

**NEIGHBORS** 

**CONTACT OUR BROKERS** FOR MORE INFORMATION: