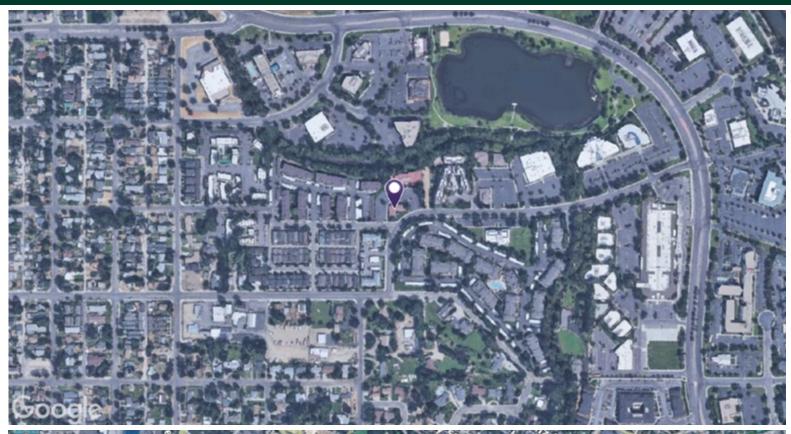

#### PROPERTY HIGHLIGHTS

- Great Southwest Boise Location
- Minutes from Downtown
- · Close Proximity to Logger's Creek
- · Ample Parking

- Open Plan Great for Pilates, Yoga, Insurance Office, Etc.
- Monument Sign
- · Skylights at Entrance to Suite

Lot Size: .526 Acres

Type: Office/Retail

Year Built: 1988

Zoning: R-3D

Market: Southeast Boise