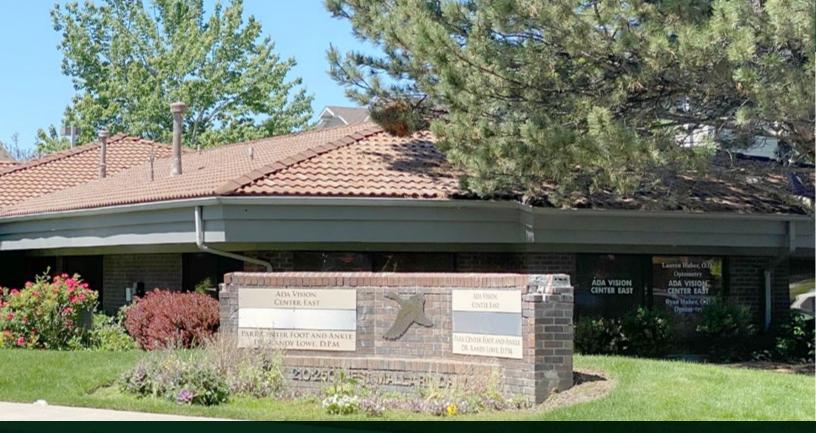

# SUITE B FOR LEASE

230 W Mallard Drive **SF AVAILABLE: 1,130 RSF BUILDING SIZE: 4,490 SF** 

#### PROPERTY HIGHLIGHTS

- Great Southwest Boise Location
- Minutes from Downtown
- · Close Proximity to Logger's Creek
- · Ample Parking

- Open Plan Great for Pilates, Yoga, Insurance Office, Etc.
- Monument Sign
- · Skylights at Entrance to Suite