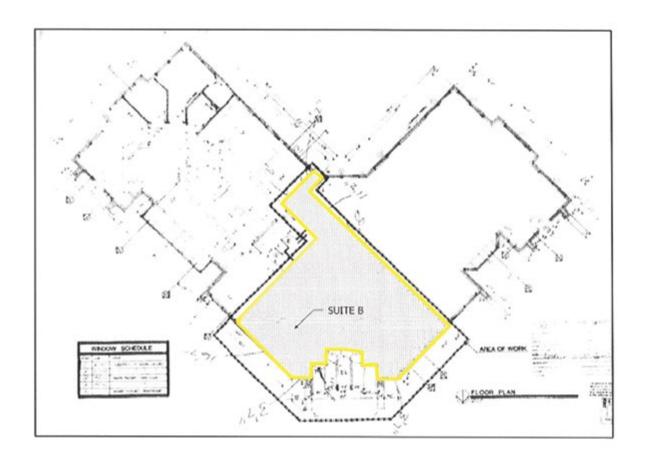

# SUITE B FOR LEASE

230 W Mallard Drive **SF AVAILABLE: 1,130 RSF BUILDING SIZE: 4,490 SF** 

AVAILABLE SPACE

1,130 RSF

BUILDING SIZE 4,490 SF

LEASE TERM **3 - 5 Years** 

ASKING RATE \$16.50 RSF/YR

#### **WENDY SHOEMAKER**

wendys@icrellc.com (208) 285-2611 office (208) 859-2816 cell

Available SF: 1,130 RSF

Building Size: 4,490 SF

Lease Rate: \$16.50 RSF/yr

Lease Type: Full Service,

**Excluding Janitorial** 