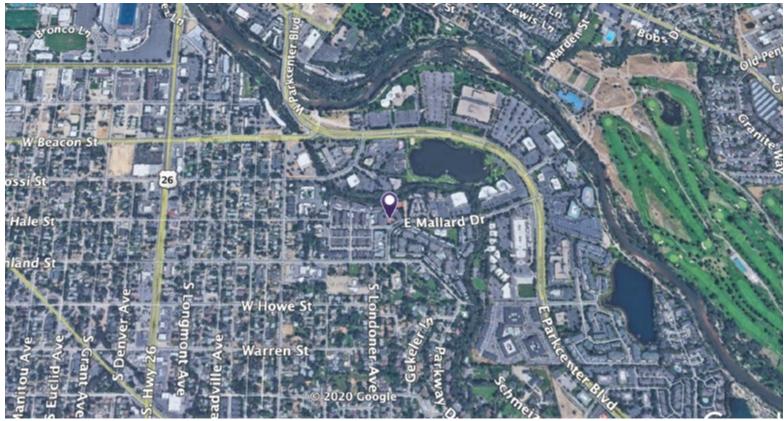

#### PROPERTY HIGHLIGHTS

- Great Southwest Boise Location
- Minutes from Downtown
- · Close Proximity to Logger's Creek
- · Ample Parking

- Open Plan Great for Pilates, Yoga, Insurance Office, Etc.
- Monument Sign
- · Skylights at Entrance to Suite

Lot Size: .526 Acres

Type: Office/Retail

Year Built: 1988

Zoning: R-3D

Market: Southeast Boise