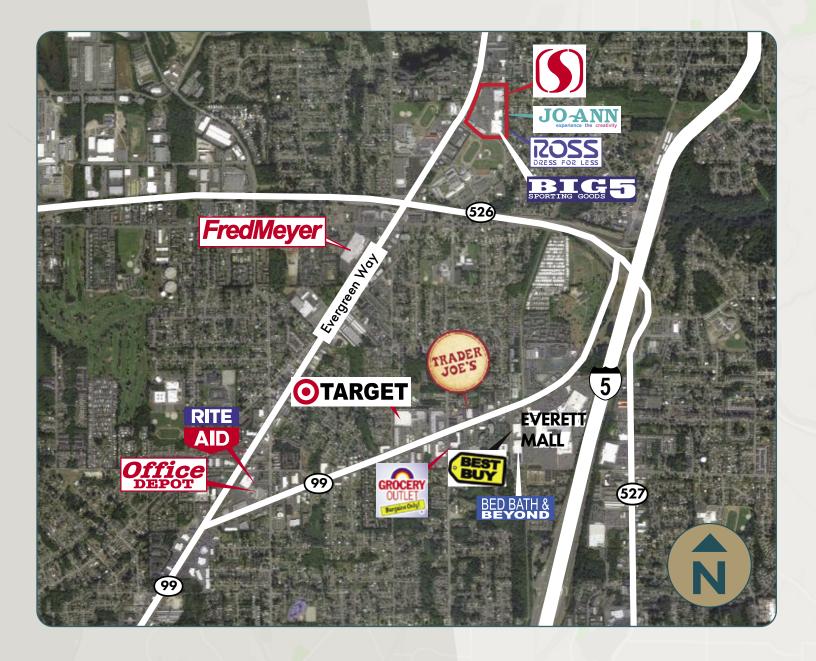

### **AERIAL PHOTO**

Tiffini Connell Jaxson Maurer

WCCR

DISCLAIMER: The above information has been secured from sources believed to be reliable, however, no representations are made to its accuracy. Prospective tenants or buyers should consult their professional advisors and conduct their own independent investigation. Site plan and configuration are subject to change. Properties are subject to change in price and/or availability without notice. West Coast Commercial Realty, LLC West Coast Commercial Realty

### THE OPPORTUNITY

Prime visibility along the highly traveled Evergreen Way arterial in Everett, located in a Safeway anchored shopping center benefiting from a diverse tenant line-up of strong national retailers including JoAnn Fabrics, Ross Dress For Less, Big 5 Sporting Goods and Planet Fitness. The center enjoys ample parking and easy access on and off Boeing Freeway (SR 526) which serves as the main route to the Boeing Factory and the City of Mukilteo. High profile Ground Lease opportunities available.