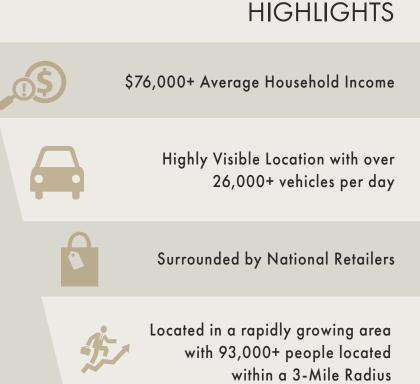

### DEMOGRAPHICS

TOTAL POPULATION

1-Mile: 18,141

3-Mile: 102,034

5-Mile: 222,911

#### AVERAGE HOUSEHOLD INCOME

1-Mile: \$76,794 3-Mile: \$85,406 5-Mile: \$97,772

Tiffini Connell Jaxson Maurer

WCCR

DISCLAIMER: The above information has been secured from sources believed to be reliable, however, no representations are made to its accuracy. Prospective tenants or buyers should consult their professional advisors and conduct their own independent investigation. Site plan and configuration are subject to change. Properties are subject to change in price and/or availability without notice. West Coast Commercial Realty, LLC West Coast Commercial Realty