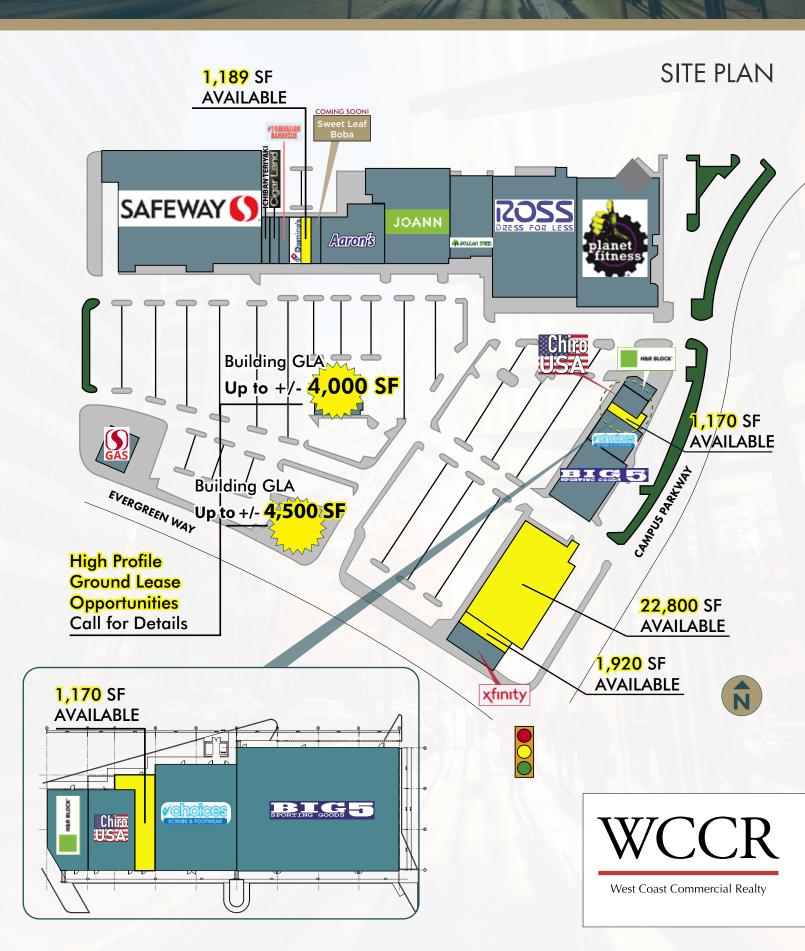

### THE OPPORTUNITY

Prime visibility along the highly traveled Evergreen Way arterial in Everett, located in a Safeway anchored shopping center benefiting from a diverse tenant line-up of strong national retailers including JoAnn Fabrics, Ross Dress For Less, Big 5 Sporting Goods and Planet Fitness. The center enjoys ample parking and easy access on and off Boeing Freeway (SR 526) which serves as the main route to the Boeing Factory and the City of Mukilteo. High profile Ground Lease opportunities available.