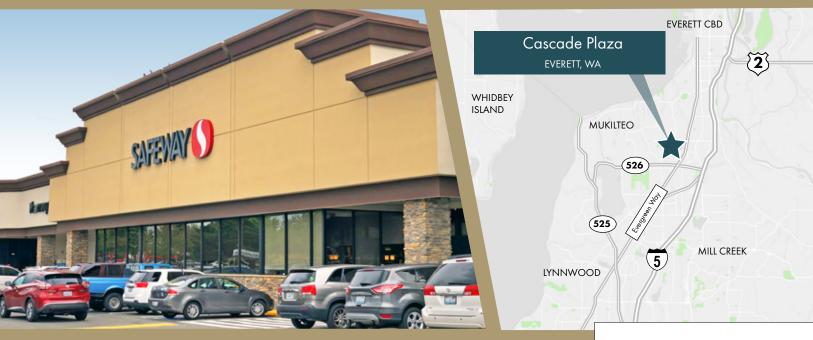

# Cascade Plaza

### THE OPPORTUNITY

Prime visibility along the highly traveled Evergreen Way arterial in Everett, located in a Safeway anchored shopping center benefiting from a diverse tenant line-up of strong national retailers including JoAnn Fabrics, Ross Dress For Less, Big 5 Sporting Goods and Planet Fitness. The center enjoys ample parking and easy access on and off Boeing Freeway (SR 526) which serves as the main route to the Boeing Factory and the City of Mukilteo. High profile Ground Lease opportunities available.