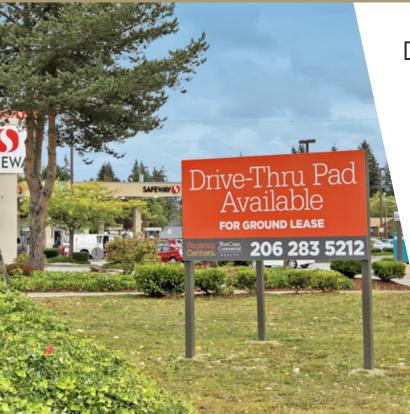

### THE OPPORTUNITY

Prime visibility along the highly traveled Evergreen Way arterial in Everett, located in a Safeway anchored shopping center benefiting from a diverse tenant line-up of strong national retailers including JoAnn Fabrics, Ross Dress For Less, Big 5 Sporting Goods and Planet Fitness. The center enjoys ample parking and easy access on and off Boeing Freeway (SR 526) which serves as the main route to the Boeing Factory and the City of Mukilteo. High profile Ground Lease opportunities available.