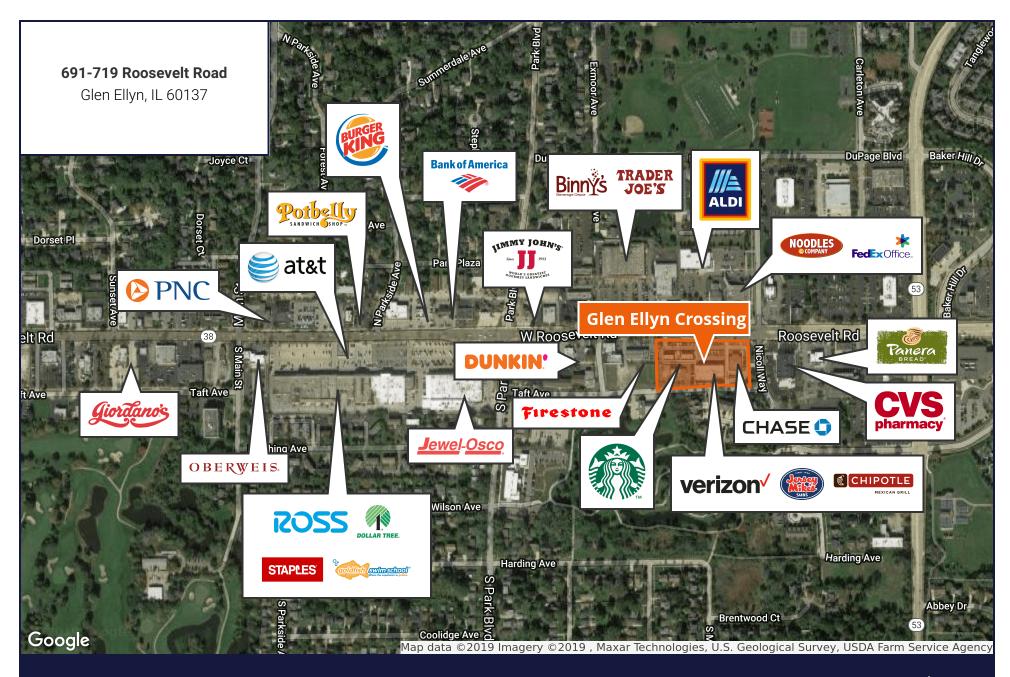

### For Lease

**Retail Property** 

- ▶ ±1,871 SF and ±2,808 SF available, can be combined
- Located in Glen Ellyn's retail corridor, just west of the I-355 interchange
- High traffic counts on Roosevelt Road (41,900 VPD)
- ► Co-tenancy with Starbucks, Chase Bank, Chipotle, Verizon, Jersey Mike's and more
- Area tenants include Trader Joe's, ALDI, Staples, Ross Dress for Less, Jewel-Osco, Dollar Tree, Binny's Beverage Depot, Ace Hardware, CVS, Panera Bread, and Oberweis