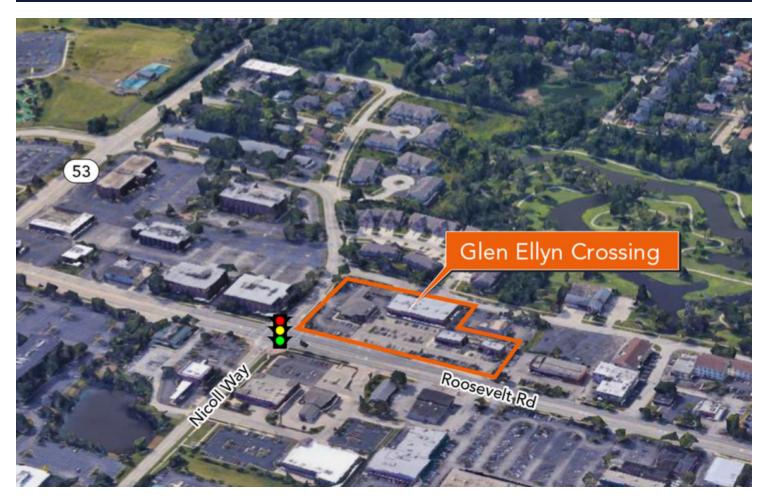

# 691-719 Roosevelt Road

Glen Ellyn, IL 60137 | Glen Ellyn Crossing

### For Lease

**Retail Property** 

- ▶ ±1,871 SF and ±2,808 SF available, can be combined
- Located in Glen Ellyn's retail corridor, just west of the I-355 interchange
- High traffic counts on Roosevelt Road (41,900 VPD)
- ► Co-tenancy with Starbucks, Chase Bank, Chipotle, Verizon, Jersey Mike's and more
- Area tenants include Trader Joe's, ALDI, Staples, Ross Dress for Less, Jewel-Osco, Dollar Tree, Binny's Beverage Depot, Ace Hardware, CVS, Panera Bread, and Oberweis