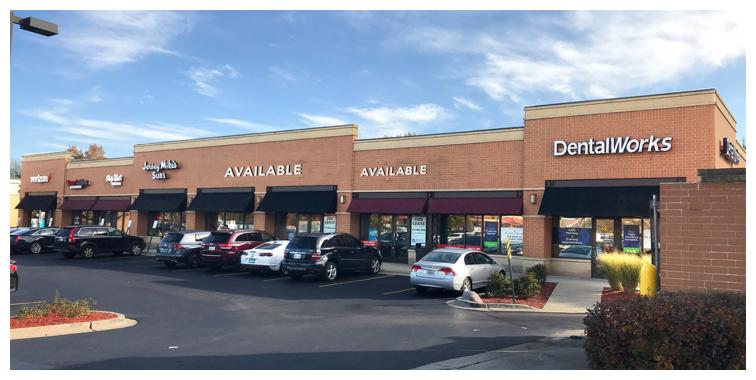

### For Lease

**Retail Property** 

- ▶ ±1,871 SF and ±2,808 SF available, can be combined
- Located in Glen Ellyn's retail corridor, just west of the I-355 interchange
- High traffic counts on Roosevelt Road (41,900 VPD)
- ► Co-tenancy with Starbucks, Chase Bank, Chipotle, Verizon, Jersey Mike's and more
- Area tenants include Trader Joe's, ALDI, Staples, Ross Dress for Less, Jewel-Osco, Dollar Tree, Binny's Beverage Depot, Ace Hardware, CVS, Panera Bread, and Oberweis