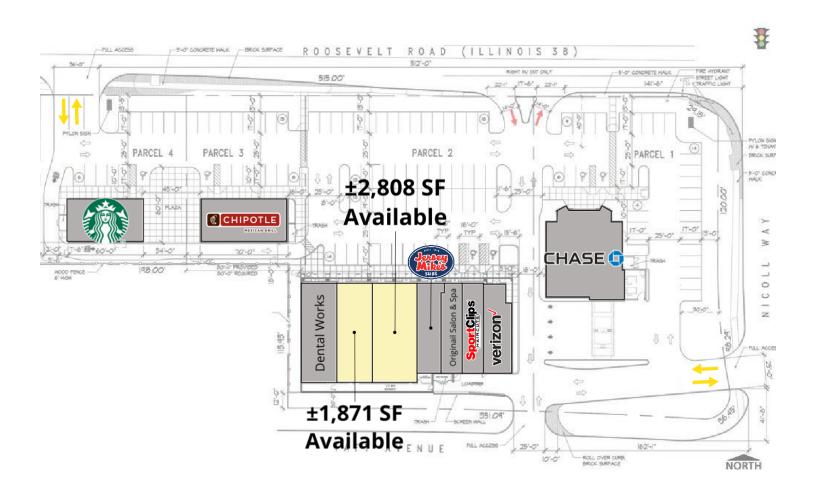

### For Lease

**Retail Property** 

- ▶ ±1,871 SF and ±2,808 SF available, can be combined
- Located in Glen Ellyn's retail corridor, just west of the I-355 interchange
- High traffic counts on Roosevelt Road (41,900 VPD)
- ► Co-tenancy with Starbucks, Chase Bank, Chipotle, Verizon, Jersey Mike's and more
- Area tenants include Trader Joe's, ALDI, Staples, Ross Dress for Less, Jewel-Osco, Dollar Tree, Binny's Beverage Depot, Ace Hardware, CVS, Panera Bread, and Oberweis