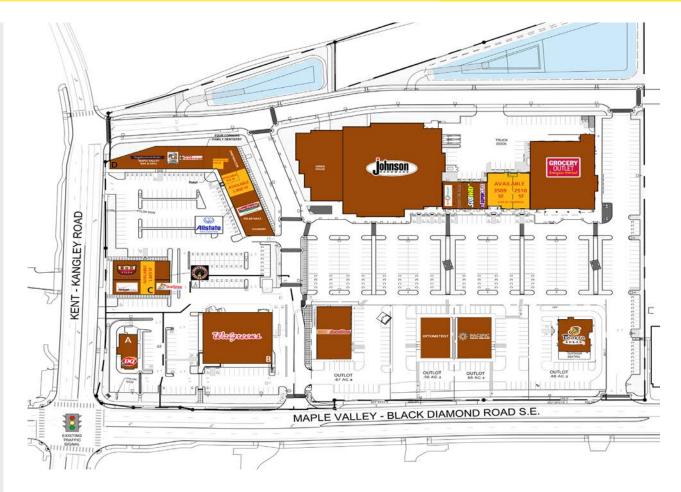

## **PROPERTY HIGHLIGHTS:**

- Join: Johnsons Hardware, Grocery
  Outlet, Walgreens, AutoZone, Panera
  Bread, Supercuts, Subway, Taco del
  Mar, Yeti Yogurt, Maple Valley Bar &
  Grill, MOD Pizza, & Verizon Wireless
- Available: 546 SF
- Available: 671 SF/1,900 SF Separate or Combined
- Available: 1,609 SF
- Available: 2,510 SF/3,509 SF Separate or Combined