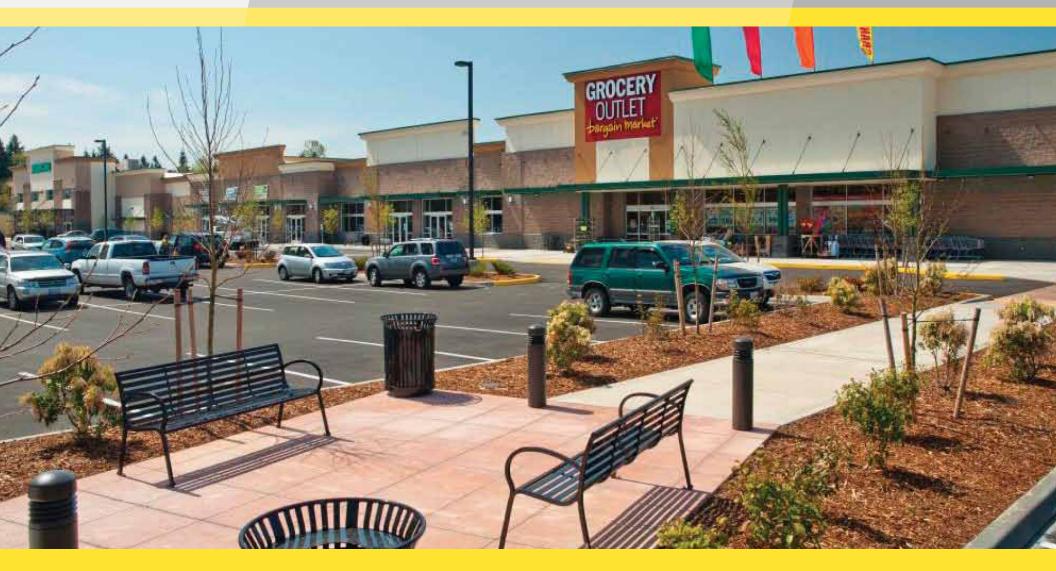

## **PROPERTY HIGHLIGHTS:**

- Join: Johnsons Hardware, Grocery
  Outlet, Walgreens, AutoZone, Panera
  Bread, Supercuts, Subway, Taco del
  Mar, Yeti Yogurt, Maple Valley Bar &
  Grill, MOD Pizza, & Verizon Wireless
- Available: 546 SF
- Available: 671 SF/1,900 SF Separate or Combined
- Available: 1,609 SF
- Available: 2,510 SF/3,509 SF Separate or Combined