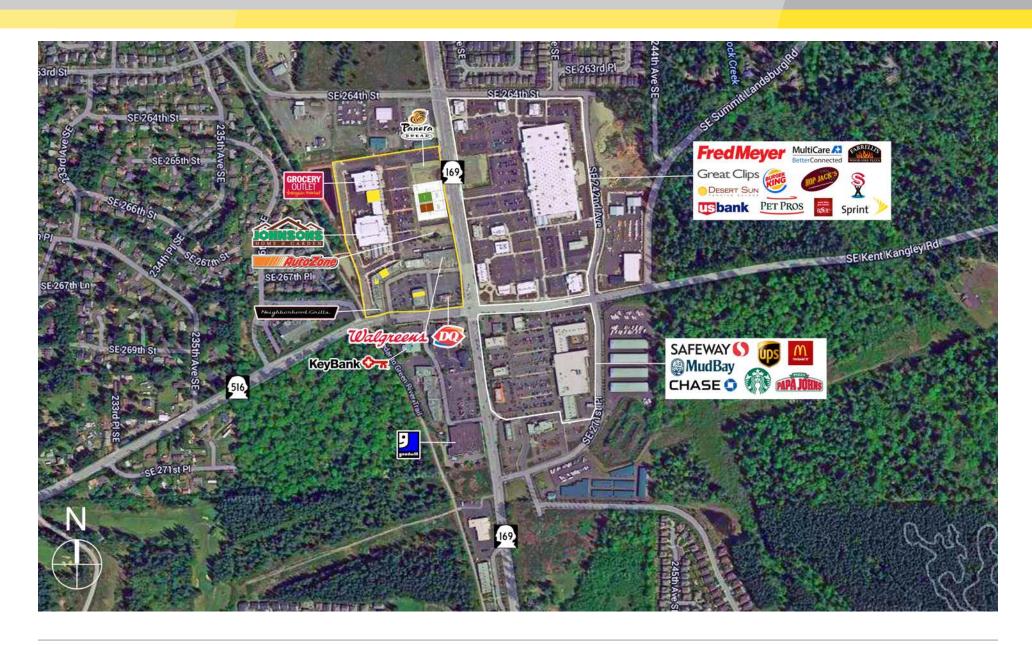

## **PROPERTY HIGHLIGHTS:**

- Join: Johnsons Hardware, Grocery
  Outlet, Walgreens, AutoZone, Panera
  Bread, Supercuts, Subway, Taco del
  Mar, Yeti Yogurt, Maple Valley Bar &
  Grill, MOD Pizza, & Verizon Wireless
- Available: 546 SF
- Available: 671 SF/1,900 SF Separate or Combined
- Available: 1,609 SF
- Available: 2,510 SF/3,509 SF Separate or Combined