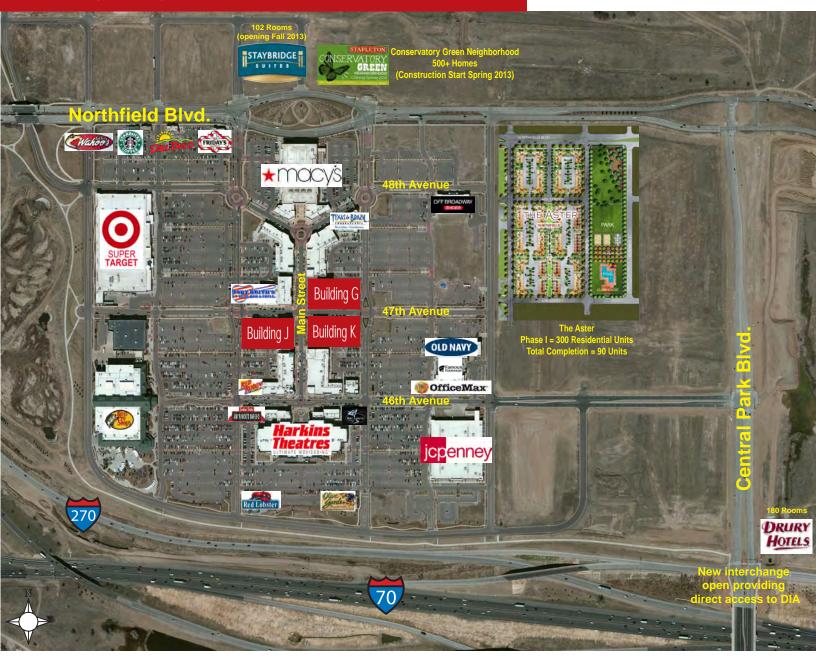

# Within walking distance to over 60 retailers providing shopping, dining and entertainment