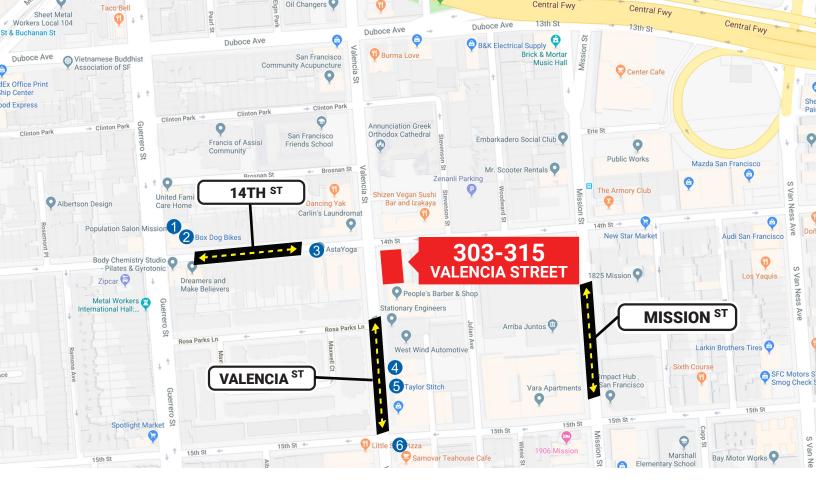

### POPULAR NEARBY TENANTS

Popular Nearby Tenants

## NOW AVAILABLE FOR RETAIL OR OFFICE

The Valencia Street Corridor is one of San Francisco's hottest neighborhoods! Locals and tourists alike daily visit for trendsetting shopping, a variety of artisanal cafés, quality restaurants, salons and a thriving nightlife scene. Top-notch nearby businesses include Four Barrel Coffee, Chase Bank, Little Star Pizza, Taylor Stitch, Samovar Teahouse Cafe, Roxie Theater and much more!