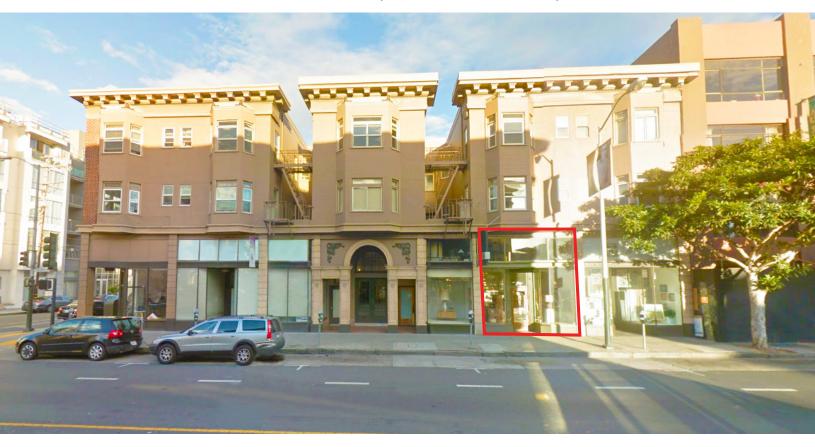

## **VALENCIA STREET CORRIDOR**

**CROSS STREET: 14TH STREET** 

**SIZE** 

±896 SF

RETAIL OR OFFICE SPACE FOR LEASE

## NOW AVAILABLE FOR RETAIL OR OFFICE

The Valencia Street Corridor is one of San Francisco's hottest neighborhoods! Locals and tourists alike daily visit for trendsetting shopping, a variety of artisanal cafés, quality restaurants, salons and a thriving nightlife scene. Top-notch nearby businesses include Four Barrel Coffee, Chase Bank, Little Star Pizza, Taylor Stitch, Samovar Teahouse Cafe, Roxie Theater and much more!

#### **PROPERTY HIGHLIGHTS**

- · Great Exposure for Building and Maintaining Brand Identity
- Excellent Window Lining Offers Plenty of Natural Lighting
- · Private Bathroom
- Commuter-Friendly Location
- · WALK SCORE ® | 98 (Walker's Paradise)
- TRANSIT SCORE ® |100 (Rider's Paradise)