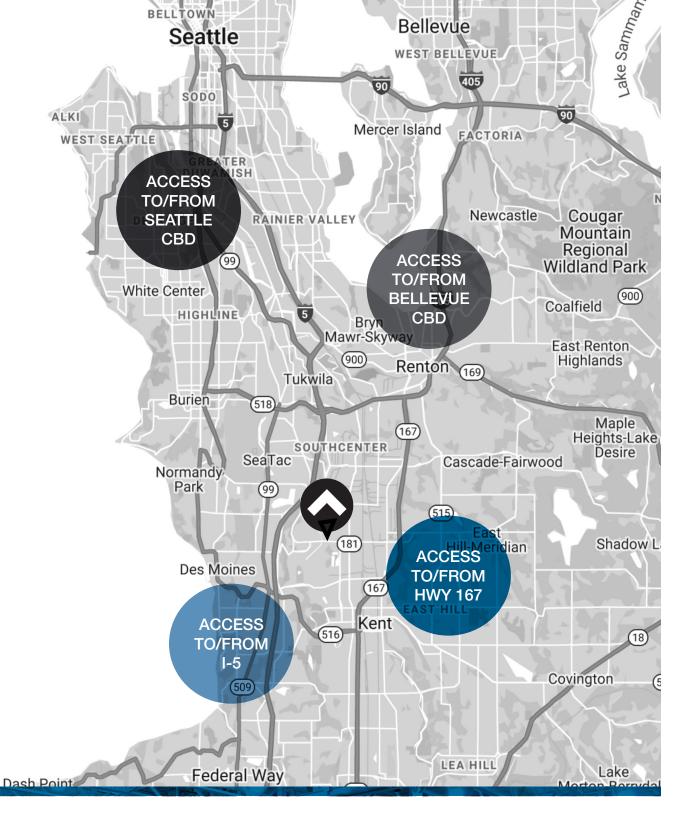

# LINKED TO ALL MAJOR HIGHWAYS

SEATAC INTERNATIONAL AIRPORT: 13 MINUTES 5.1 MILES

INTERSTATE 5: 6 MINUTES 2.6 MILES

HIGHWAY 167: 5 MINUTES 2 MILES

PORT OF SEATTLE:
21 MINUTES 14 MILES

PORT OF TACOMA:
29 MINUTES 18.5 MILES