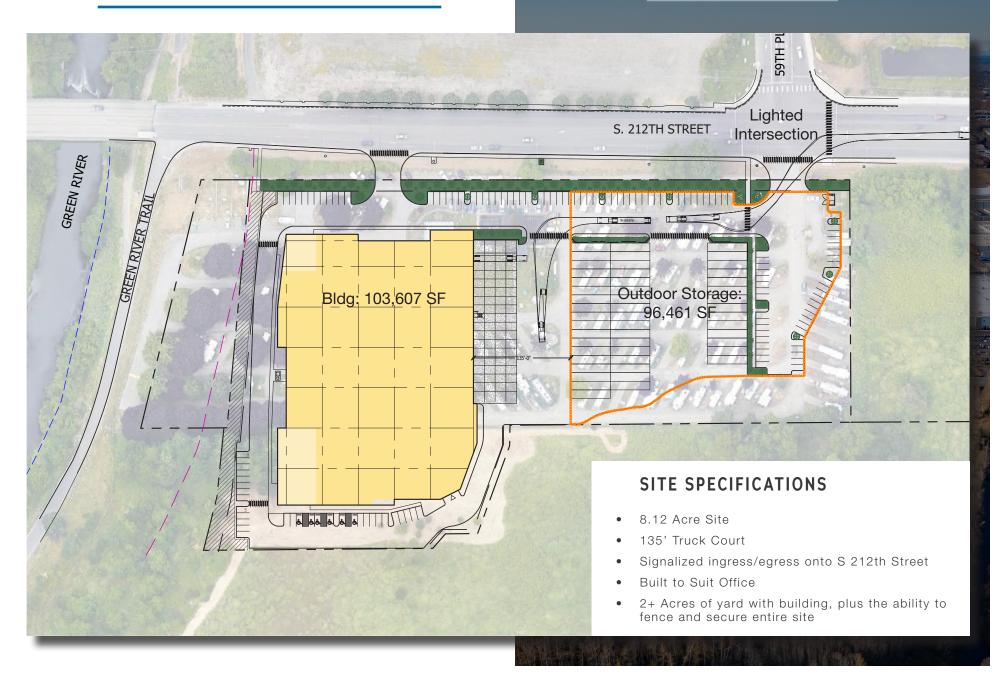

## LIFT LOGISTICS 212TH SITE PLAN

#### WAREHOUSE SPECIFICATIONS

- 103,607 SF
- 40' Clear Height
- 56' Column Spacing
- 8" Reinforced Slab
- ESFR Sprinklers System
- LED Lights
- 16 Dock High Loading Doors
- 1 Oversized Glade Level Door
- 60' Speed Bay
- Skylights and high bay window cutouts provide ample natural light

#### SITE HIGHLIGHTS

- Lift Logistics 212th caters to the market's leading industrial users with both best-in-class building features and its unmatched Kent Valley location.
- Nearby amenities include Green River Trail access, drive-thru eateries, restaurants and hotels
- Over 2 acres of yard with building, plus ability to fence and secure site
- Ample yard storage for trailers, materials and fleet storage & maintenance
- Directly across 212th from two Amazon facilities (Fulfillment Center & USPS Sorting Facility)