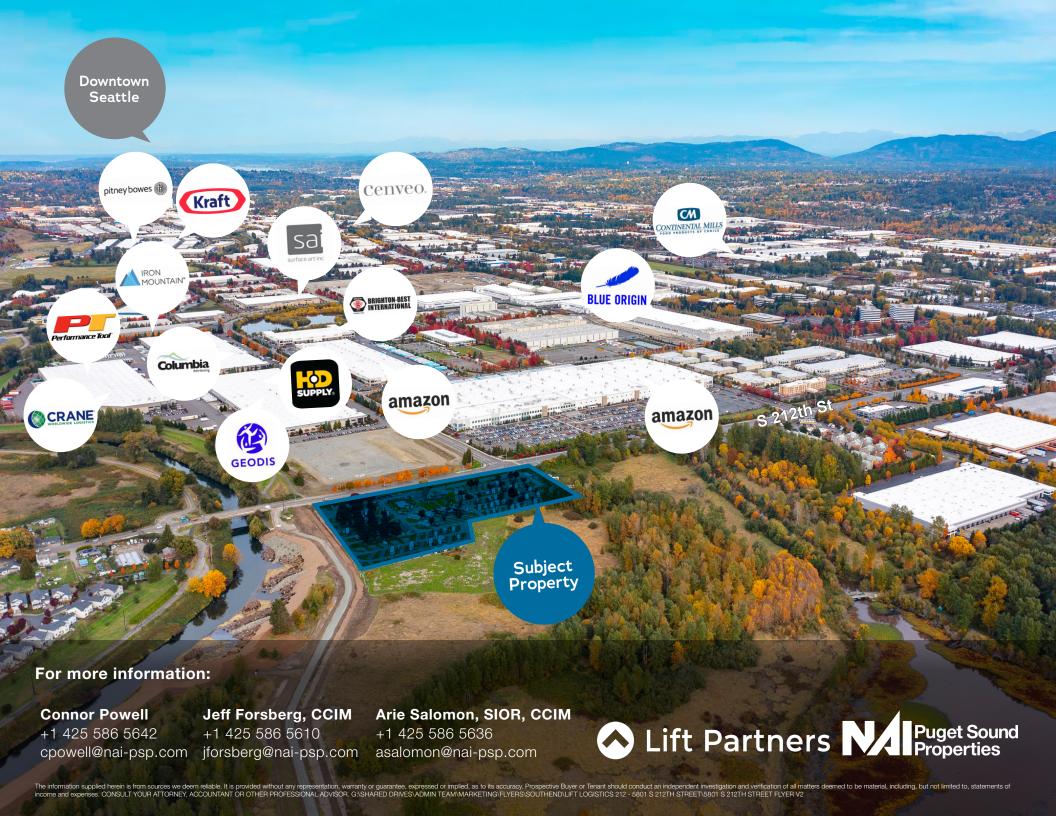

### LIVE WEBCAM LINK

Committed to developing the next generation of industrial assets, Lift Partners is proud to present Lift Logistics 212th, a state-of-the-art industrial warehouse located in the heart of Kent Valley.

#### SITE HIGHLIGHTS

- Lift Logistics 212th caters to the market's leading industrial users with both best-in-class building features and its unmatched Kent Valley location.
- Nearby amenities include Green River Trail access, drive-thru eateries, restaurants and hotels
- Over 2 acres of yard with building, plus ability to fence and secure site
- Ample yard storage for trailers, materials and fleet storage & maintenance
- Directly across 212th from two Amazon facilities (Fulfillment Center & USPS Sorting Facility)