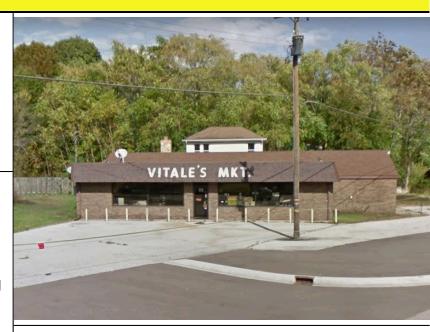

# **Convenience Store For Sale Multi-Family Lot Included**

Retail / Multi-Family For Sale 6402 N M-63 Highway Coloma, Michigan

#### **Overview:**

Turn-key Convenience Store for sale. On 1.61 acres and in business since 1957. Includes all equipment; coolers, counter, deli equipment, etc. Perfect for an operator that would like to live next door. Home included in the sale could also be used as for rental income. 1/4 mile from Lake Michigan Public Access.