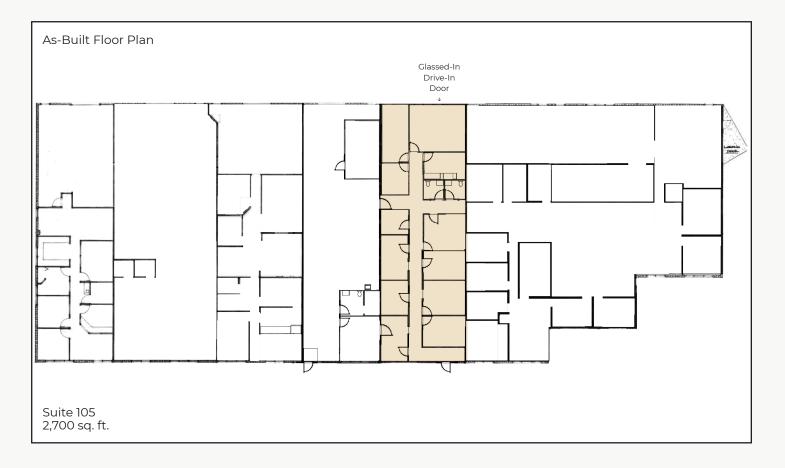

## 510 Compton Street Suite 105, Broomfield, CO

## Office / Flex Space for Lease in Broomfield -Major Leasing Incentive

AUTTUDE

| Available Space      | 2,700 sq. ft.                     |
|----------------------|-----------------------------------|
| Lease Rate / sq. ft. | <del>\$15.50 NNN</del> \$9.95 NNN |
| Expenses / sq. ft.   | \$4.17                            |

- Year 1 Introductory Rate of \$9.95 NNN, Year 2 Rate of \$14.50 NNN & 3%
  Escalations Thereafter For Any 3+ Year Deals
- Space is Currently Configured as Mostly Office, but Landlord is Willing to Demo to Provide More Warehouse & Add a Drive-In Door - Perfect for a Variety of Warehouse / Flex, Lab, R&D & Many More Uses (See Potential Floor Plan on Back of Brochure)
- Great Broomfield Location Easy Access to Hwy 36, 120th Ave & Hwy 287
- Abundant Parking
- Quality Construction with Nice Landscaping Property is Well-Maintained