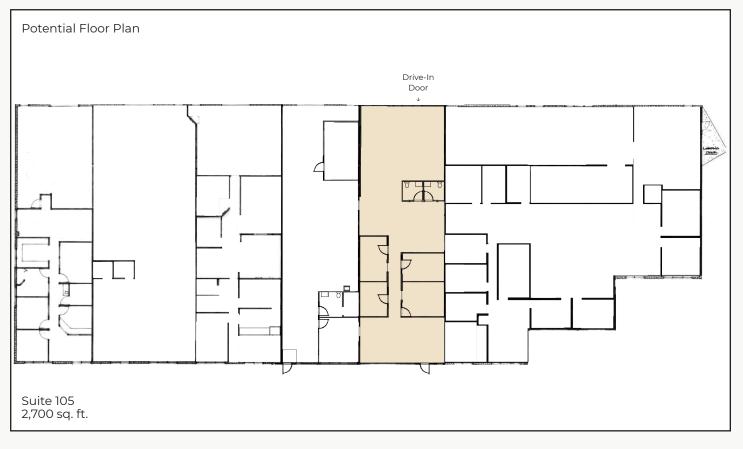

- Year 1 Introductory Rate of \$9.95 NNN, Year 2 Rate of \$14.50 NNN & 3%
  Escalations Thereafter For Any 3+ Year Deals
- Space is Currently Configured as Mostly Office, but Landlord is Willing to Demo to Provide More Warehouse & Add a Drive-In Door - Perfect for a Variety of Warehouse / Flex, Lab, R&D & Many More Uses (See Potential Floor Plan on Back of Brochure)
- Great Broomfield Location Easy Access to Hwy 36, 120th Ave & Hwy 287
- Abundant Parking
- Quality Construction with Nice Landscaping Property is Well-Maintained