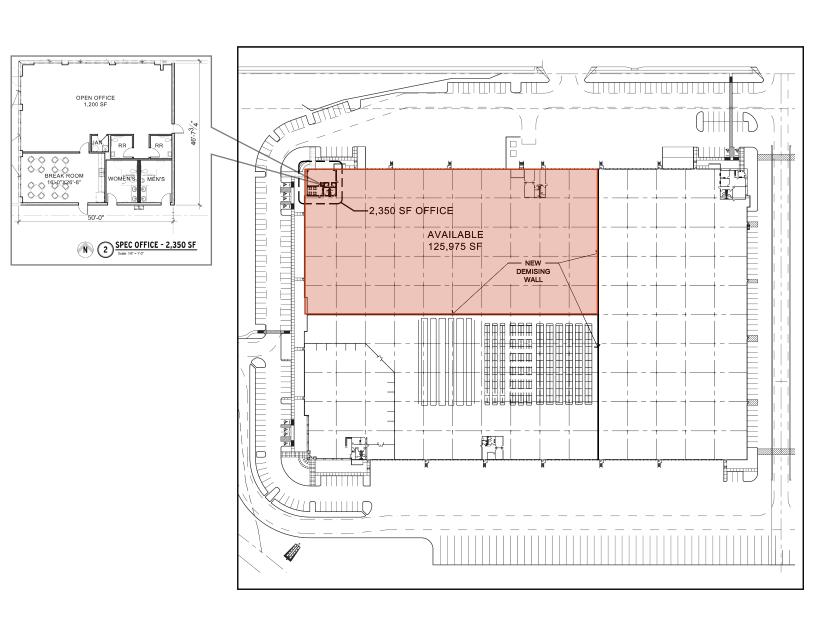

### **FLOOR PLAN**

### **BUILDING HIGHLIGHTS**

- 125,975 SF available
- 2,350 SF spec office
- 32′ clear height
- ESFR sprinkler system
- 24 dock high doors
- 1 oversized ramped door
- 5 large MacroAir fans in warehouse
- Shipping/warehouse manager office
- 50' x 50' typical bay spacing
- Front load configuration
- Trailer parking available