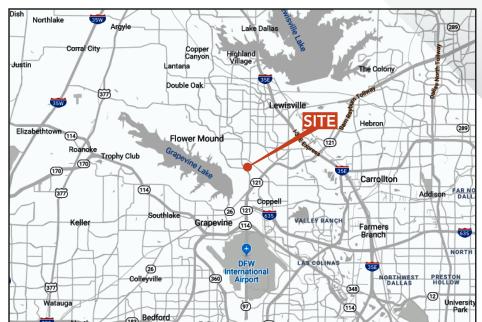

FOR LEASE - 125,975 SF AVAILABLE

# 709 ENTERPRISE DR

FLOWER MOUND, TEXAS 75028