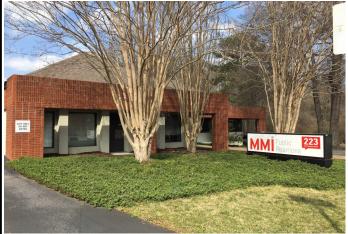

## 223 E Chatham Street Cary, NC 27511

Beautifully remodeled free-standing brick office buildings with modern finishes in two buildings totaling 5,254 SF.

<u>Lease Rate:</u> \$16.90 SF NNN. Taxes & Insurance: \$1.62 SF. <u>Tenant responsibilities:</u> Electricity, janitorial, landscaping, HVAC service agreement, water, voice/data, security system, sprinkler system, fire safety and back flow preventer maintenance.

- ♦ Two drive ways off E. Chatham Street.
- 25 parking spaces situated on .62 acres. Picnic tables in rear.
- ♦ Large signage on E. Chatham Street.
- ♦ Picnic tables in rear.

Front Building: 3,954 sf. Reception and large training/conference room has 21' FT high vaulted ceilings, exposed ductwork and large glass lines. Training room has folding accordion walls to create two smaller rooms. 10 offices with windows, bullpen office area, workroom, eat-in kitchen, small recording studio, three restrooms, and ample storage space. Tile flooring, contemporary carpet, and vinyl wood flooring throughout. Sprinkler system.