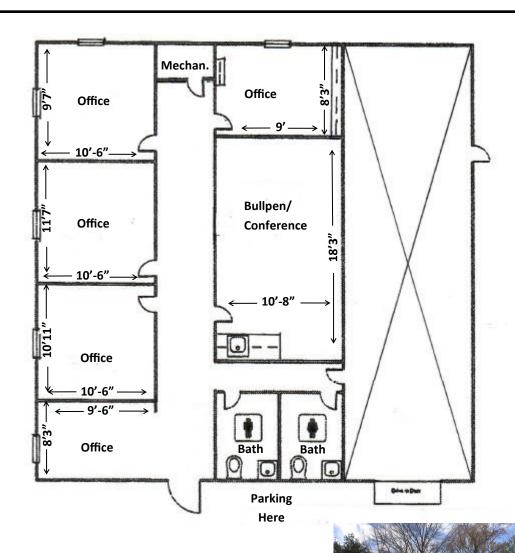

## FLOOR PLAN FRONT BUILDING

- ♦ Two drive ways off E. Chatham Street.
- 25 parking spaces situated on .62 acres. Picnic tables in rear.
- ♦ Large signage on E. Chatham Street.
- ♦ Picnic tables in rear.

Front Building: 3,954 sf. Reception and large training/conference room has 21' FT high vaulted ceilings, exposed ductwork and large glass lines. Training room has folding accordion walls to create two smaller rooms. 10 offices with windows, bullpen office area, workroom, eat-in kitchen, small recording studio, three restrooms, and ample storage space. Tile flooring, contemporary carpet, and vinyl wood flooring throughout. Sprinkler system.