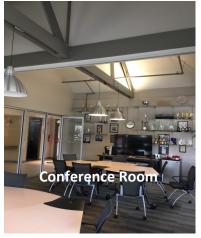

- ♦ Two drive ways off E. Chatham Street.
- 25 parking spaces situated on .62 acres. Picnic tables in rear.
- ♦ Large signage on E. Chatham Street.
- ♦ Picnic tables in rear.

Front Building: 3,954 sf. Reception and large training/conference room has 21' FT high vaulted ceilings, exposed ductwork and large glass lines. Training room has folding accordion walls to create two smaller rooms. 10 offices with windows, bullpen office area, workroom, eat-in kitchen, small recording studio, three restrooms, and ample storage space. Tile flooring, contemporary carpet, and vinyl wood flooring throughout. Sprinkler system.