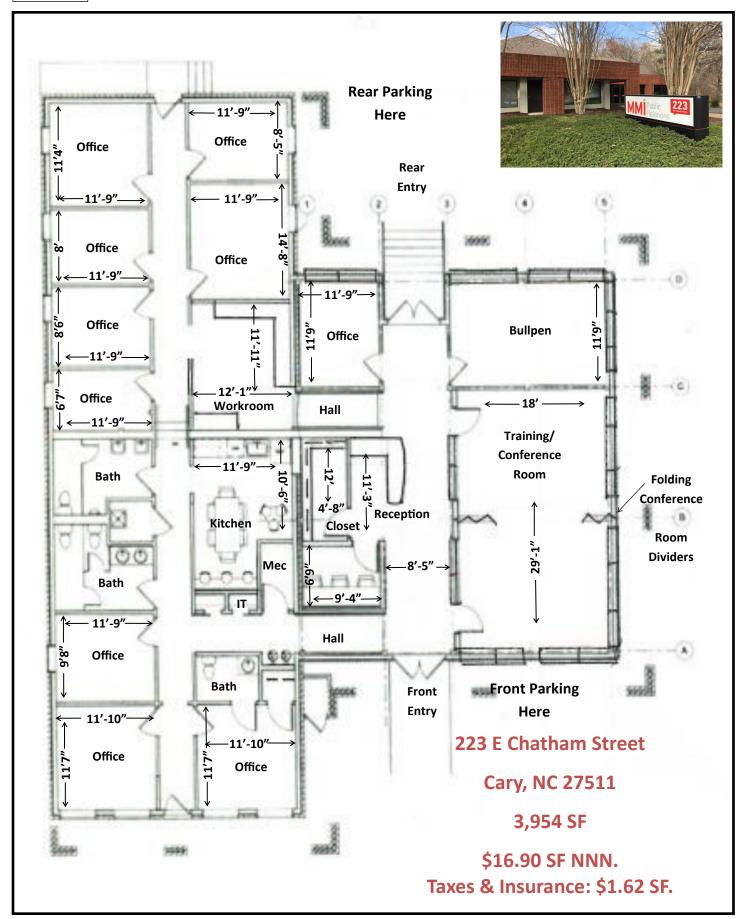

## FLOOR PLAN FRONT BUILDING

## 223 E Chatham Street Cary, NC 27511

Beautifully remodeled free-standing brick office buildings with modern finishes in two buildings totaling 5,254 SF.

<u>Lease Rate:</u> \$16.90 SF NNN. Taxes & Insurance: \$1.62 SF. <u>Tenant responsibilities:</u> Electricity, janitorial, landscaping, HVAC service agreement, water, voice/data, security system, sprinkler system, fire safety and back flow preventer maintenance.

- ♦ Two drive ways off E. Chatham Street.
- 25 parking spaces situated on .62 acres. Picnic tables in rear.
- ♦ Large signage on E. Chatham Street.
- ♦ Picnic tables in rear.

Front Building: 3,954 sf. Reception and large training/conference room has 21' FT high vaulted ceilings, exposed ductwork and large glass lines. Training room has folding accordion walls to create two smaller rooms. 10 offices with windows, bullpen office area, workroom, eat-in kitchen, small recording studio, three restrooms, and ample storage space. Tile flooring, contemporary carpet, and vinyl wood flooring throughout. Sprinkler system.