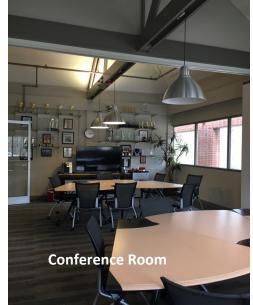

- ♦ Two drive ways off E. Chatham Street.
- 25 parking spaces situated on .62 acres. Picnic tables in rear.
- ♦ Large signage on E. Chatham Street.
- ♦ Picnic tables in rear.

Front Building: 3,954 sf. Reception and large training/conference room has 21' FT high vaulted ceilings, exposed ductwork and large glass lines. Training room has folding accordion walls to create two smaller rooms. 10 offices with windows, bullpen office area, workroom, eat-in kitchen, small recording studio, three restrooms, and ample storage space. Tile flooring, contemporary carpet, and vinyl wood flooring throughout. Sprinkler system.