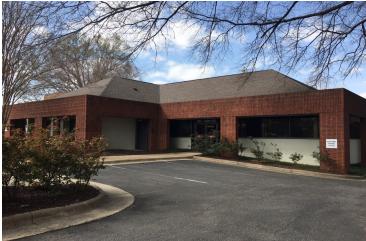

Rear Building- Suite 101: 1,300 SF. Five offices, large conference room with kitchenette, and two restrooms. Upgraded light fixtures, Berber carpeting, tiled baths.

- Landlord will give Tenant permission to sublease rear building.
- ♦ Zoned: TC. Built 1970.