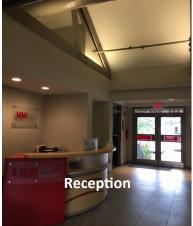

- ♦ Two drive ways off E. Chatham Street.
- 25 parking spaces situated on .62 acres. Picnic tables in rear.
- ♦ Large signage on E. Chatham Street.
- ♦ Picnic tables in rear.

Front Building: 3,954 sf. Reception and large training/conference room has 21' FT high vaulted ceilings, exposed ductwork and large glass lines. Training room has folding accordion walls to create two smaller rooms. 10 offices with windows, bullpen office area, workroom, eat-in kitchen, small recording studio, three restrooms, and ample storage space. Tile flooring, contemporary carpet, and vinyl wood flooring throughout. Sprinkler system.