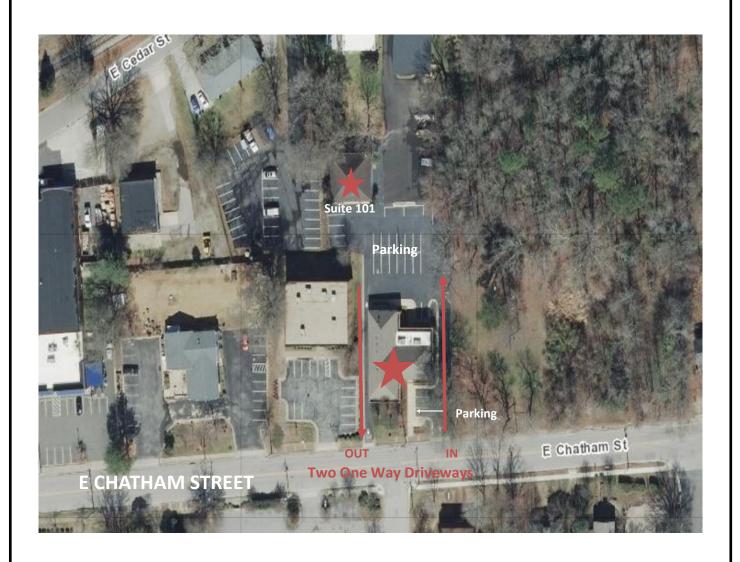

- ♦ Two drive ways off E. Chatham Street.
- 25 parking spaces situated on .62 acres. Picnic tables in rear.
- ♦ Large signage on E. Chatham Street.
- ♦ Picnic tables in rear.

Front Building: 3,954 sf. Reception and large training/conference room has 21' FT high vaulted ceilings, exposed ductwork and large glass lines. Training room has folding accordion walls to create two smaller rooms. 10 offices with windows, bullpen office area, workroom, eat-in kitchen, small recording studio, three restrooms, and ample storage space. Tile flooring, contemporary carpet, and vinyl wood flooring throughout. Sprinkler system.