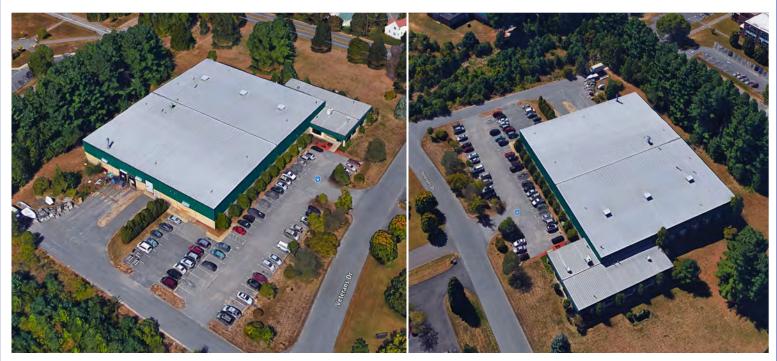

# ±55,000 sf Mfg/Warehouse Space 20 Veterans Drive, Chicopee, MA **FOR SALE OR LEASE**

#### DESCRIPTION

 $\pm$ 55,000 square foot manufacturing/warehouse building in strategic location.

#### FEATURES

- 2 dock doors plus 1 Drive-in Door
- $\pm 6,400$  SF of finished area
- ±48,600 SF high open workspace
- 20' clear height
- Low cost municipal electric power
- Expandable