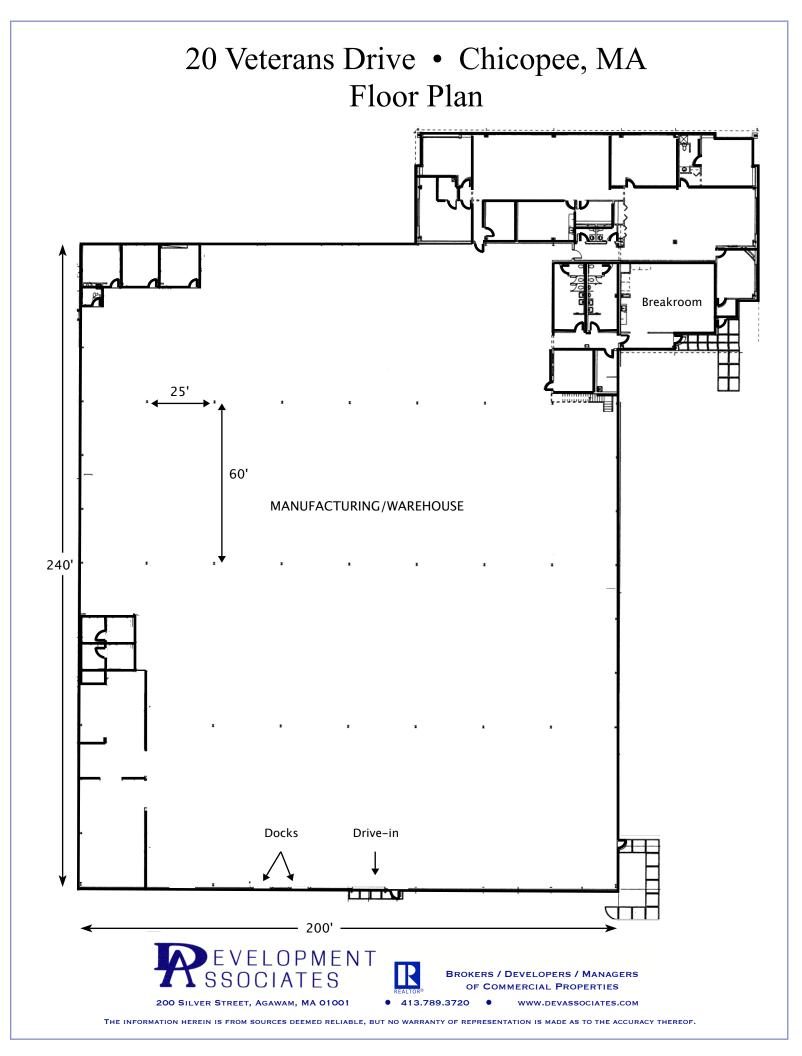

#### FEATURES

- 2 dock doors plus 1 Drive-in Door
- $\pm 6,400$  SF of finished area
- ±48,600 SF high open workspace
- 20' clear height
- Low cost municipal electric power
- Expandable