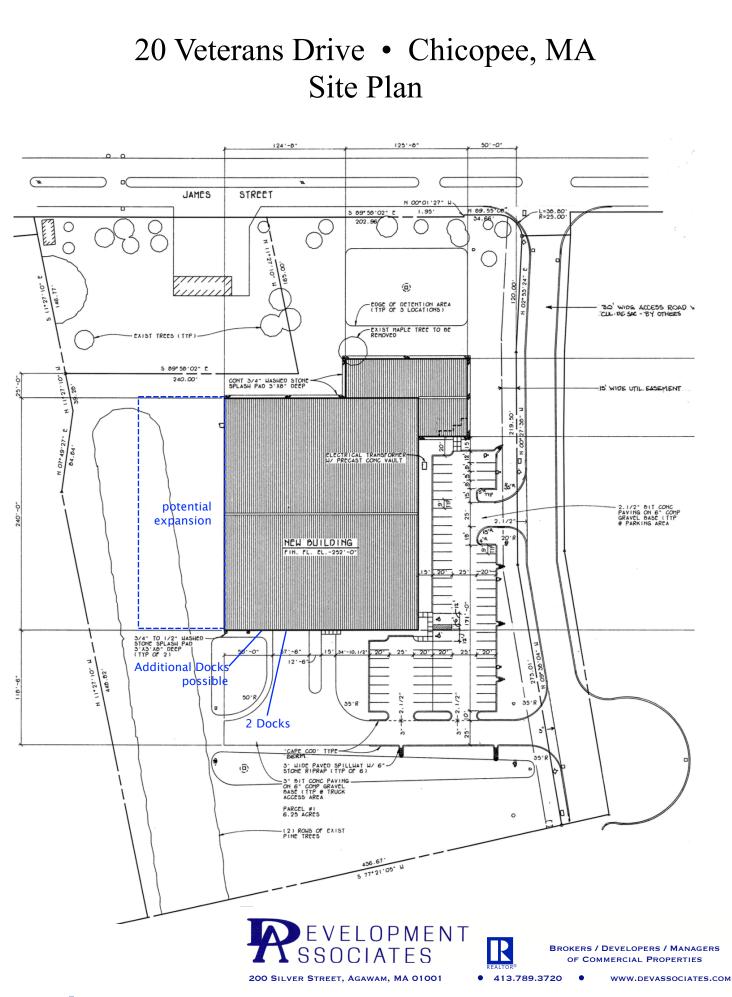

#### FEATURES

- 2 dock doors plus 1 Drive-in Door
- $\pm 6,400$  SF of finished area
- ±48,600 SF high open workspace
- 20' clear height
- Low cost municipal electric power
- Expandable