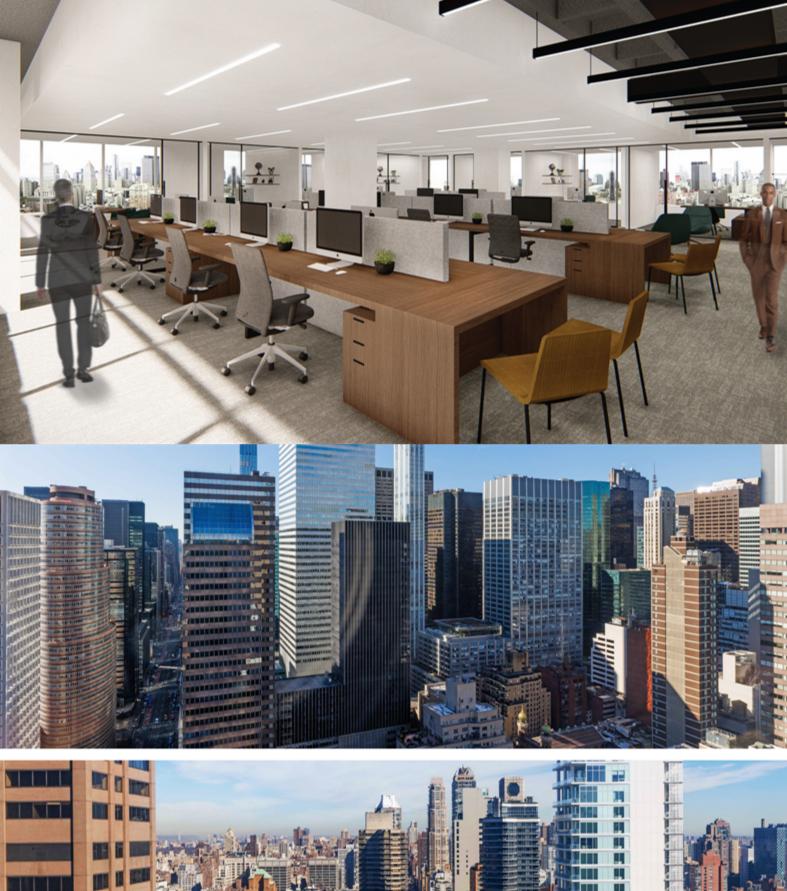

Exposure on all four sides - views of the East River, Central Park,

and the Midtown skyline High ceilings with exposed waffle slab

Entire 32nd Floor: 11,535 RSF

**Immediate** 

Unique full floor, penthouse opportunity with exceptional light and views