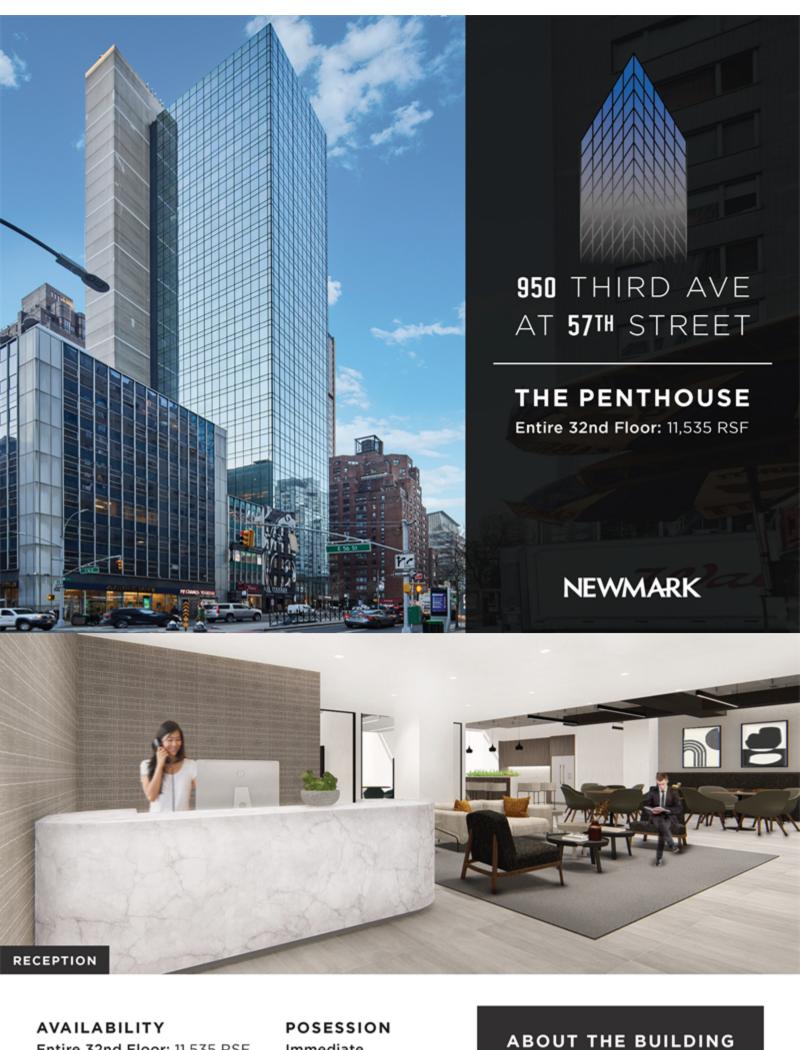

Exposure on all four sides - views of the East River, Central Park,

and the Midtown skyline High ceilings with exposed waffle slab

Entire 32nd Floor: 11,535 RSF

**Immediate** 

Unique full floor, penthouse opportunity with exceptional light and views

## · Steps away from the following

• 24/7 Concierge-attended lobby

- Subway line 4 5 6 N R W E

telecommunications

State-of-the-art

**JOSH GOSIN** 212-372-2076 Josh.Gosin@nmrk.com

11,535 RSF

**ENTIRE 32ND FLOOR:** 