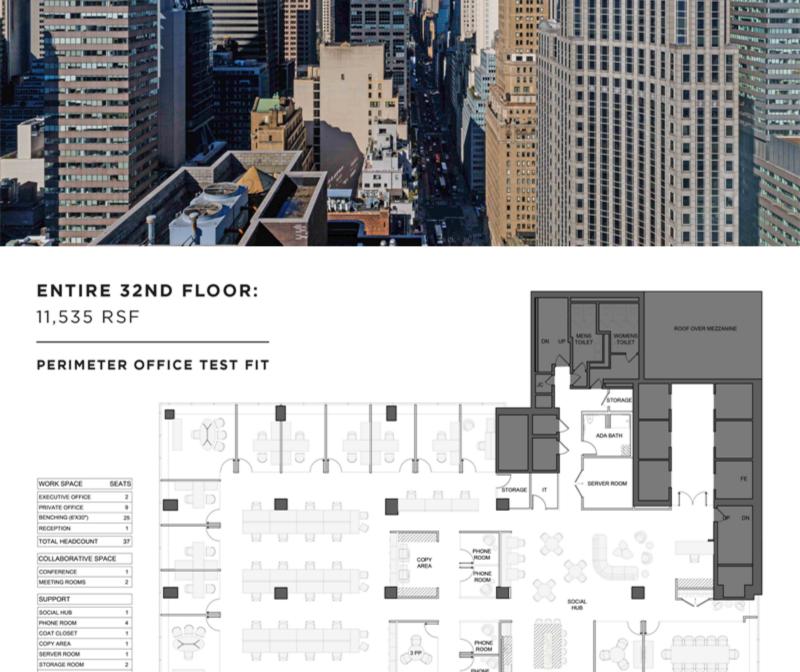

Exposure on all four sides - views of the East River, Central Park,

and the Midtown skyline High ceilings with exposed waffle slab

Entire 32nd Floor: 11,535 RSF

**Immediate** 

Unique full floor, penthouse opportunity with exceptional light and views

## · Steps away from the following

• 24/7 Concierge-attended lobby

- Subway line 4 5 6 N R W E

telecommunications

State-of-the-art

**JOSH GOSIN** 212-372-2076 Josh.Gosin@nmrk.com

11,535 RSF

**ENTIRE 32ND FLOOR:** 