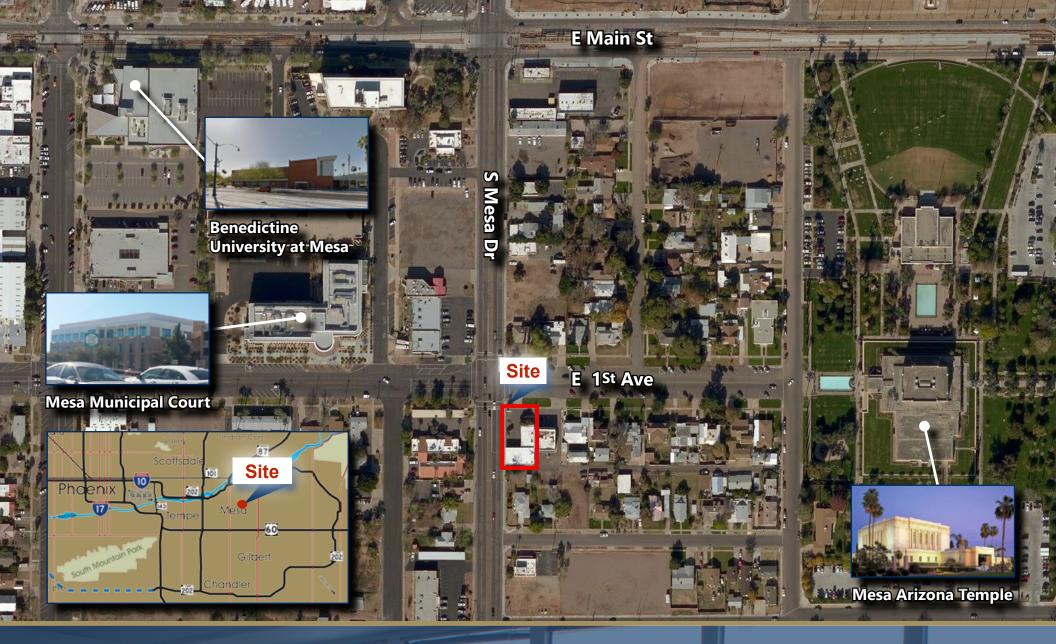

## **OFFICE SUITES FOR LEASE**

117 & 121 S Mesa Drive Mesa, Arizona 85210 \$10.00 NNN Just South of Valley Metro Light Rail Station Main St & Mesa Dr

#### Features

- ± 3,213 SF Building
- Suite 117 ± 600 SF Available
- Suite 121 ± 400 SF Available
- Reception, 3 Offices & 1 Bull Pen
- A/C Cooled Building
- Zoning C-TC

- Parcel 138-27-033
- Located at the Southeast Corner of Mesa Dr & 1st Ave