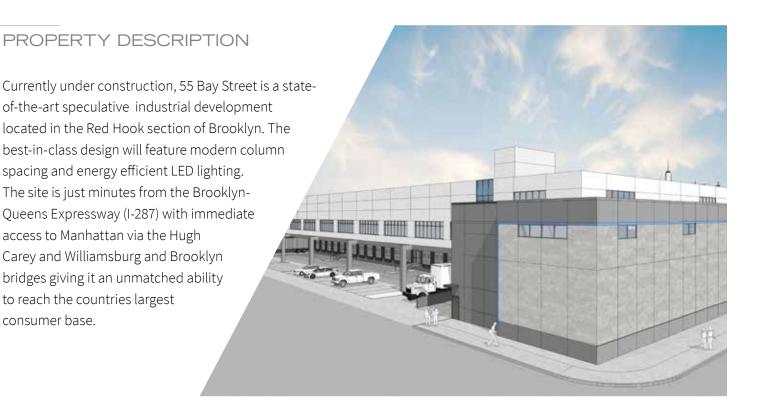

# ±83,000 SF

AVAILABLE FOR LEASE

New Class A Spec Development Last Mile Logistics Facility







±83,000 SF

TOTAL BUILDING SIZE

14,019 SF

**MEZZANINE SPACE** 

36' CLEAR

**CEILING HEIGHT** 

54' x 58'

**COLUMN SPACING** 

18 DOCKS

LOADING DOORS

2 DRIVE-INS

**DRIVE-IN DOORS** 

47 SPACES

**CAR PARKING** 

**ESFR** 

SPRINKLER SYSTEM

LED

LIGHTING



## SITE PLAN

consumer base.



HICKS ST

# CONSTRUCTION PROGRESS as of January 2020











# LABOR & TOTAL POPULATION MAPS per square mile

### TRANSPORTATION & WAREHOUSING LABOR



### TOTAL POPULATION







#### KEY DRIVING DISTANCES

| I-278                | 0.6 mi |
|----------------------|--------|
| Hugh L. Carey Tunnel | 1.3 mi |
| Downtown Manhattan   | 2.9 mi |
| Downtown Brooklyn    | 3.3 mi |
| Brooklyn Bridge      | 3.3 mi |

| Manhattan Bridge         | 3.4 mi |
|--------------------------|--------|
| Williamsburg Bridge      | 5.8 mi |
| Midtown Manhattan        | 9.1 mi |
| Long Island City, Queens | 8.3 mi |

#### PUBLIC TRANSPORTATION

| B57/61 Bus - Lorraine St./Columbia St. | 0.1 mi |
|----------------------------------------|--------|
| F/G Train - Smith St./9th