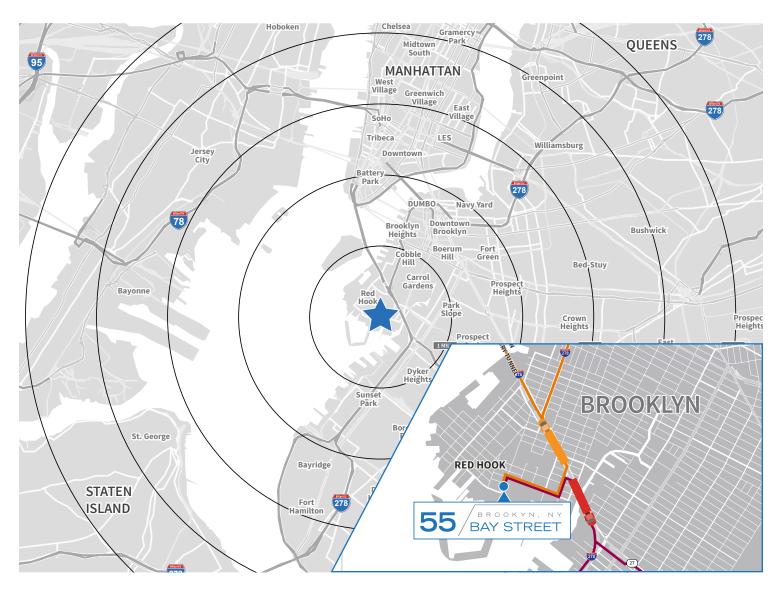

#### KEY DRIVING DISTANCES

| I-278                | 0.6 mi |
|----------------------|--------|
| Hugh L. Carey Tunnel | 1.3 mi |
| Downtown Manhattan   | 2.9 mi |
| Downtown Brooklyn    | 3.3 mi |
| Brooklyn Bridge      | 3.3 mi |

| Manhattan Bridge         | 3.4 mi |
|--------------------------|--------|
| Williamsburg Bridge      | 5.8 mi |
| Midtown Manhattan        | 9.1 mi |
| Long Island City, Queens | 8.3 mi |

#### PUBLIC TRANSPORTATION

| B57/61 Bus - Lorraine St./Columbia St. | 0.1 mi |
|----------------------------------------|--------|
| F/G Train - Smith St./9th St. Station  | 0.4 mi |