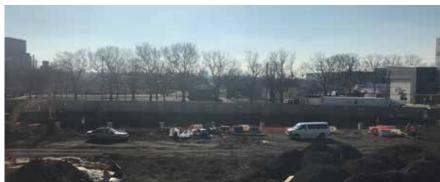

# ±83,000 SF

AVAILABLE FOR LEASE

New Class A Spec Development Last Mile Logistics Facility







±83,000 SF

TOTAL BUILDING SIZE

14,019 SF

**MEZZANINE SPACE** 

36' CLEAR

**CEILING HEIGHT** 

54' x 58'

**COLUMN SPACING** 

18 DOCKS

LOADING DOORS

2 DRIVE-INS

**DRIVE-IN DOORS** 

47 SPACES

**CAR PARKING** 

**ESFR** 

SPRINKLER SYSTEM

LED

LIGHTING



## SITE PLAN

consumer base.



HICKS ST

# CONSTRUCTION PROGRESS as of January 2020











# LABOR & TOTAL POPULATION MAPS per square mile

### TRANSPORTATION & WAREHOUSING LABOR



### TOTAL POPULATION







#### KEY DRIVING DISTANCES

| I-278                | 0.6 mi |
|----------------------|--------|
| Hugh L. Carey Tunnel | 1.3 mi |
| Downtown Manhattan   | 2.9 mi |
| Downtown Brooklyn    | 3.3 mi |
| Brooklyn Bridge      | 3.3 mi |

| Manhattan Bridge         | 3.4 mi |
|--------------------------|--------|
| Williamsburg Bridge      | 5.8 mi |
| Midtown Manhattan        | 9.1 mi |
| Long Island City, Queens | 8.3 mi |

#### PUBLIC TRANSPORTATION

| B57/61 Bus - Lorraine St./Columbia St. | 0.1 mi |
|----------------------------------------|--------|
| F/G Train - Smith St./9th St. Station  | 0.4 mi |

#### www.55baystreet.com



#### Leslie Lanne

Senior Managing Dir