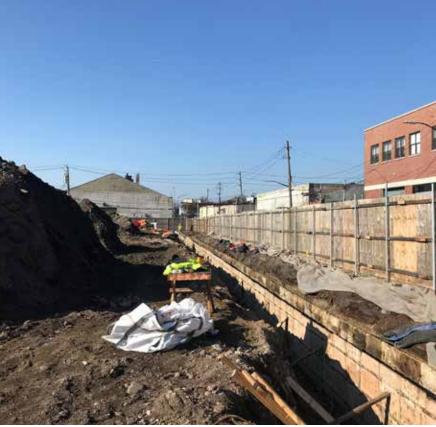

# ±83,000 SF

AVAILABLE FOR LEASE

New Class A Spec Development Last Mile Logistics Facility







±83,000 SF

TOTAL BUILDING SIZE

14,019 SF

**MEZZANINE SPACE** 

36' CLEAR

**CEILING HEIGHT** 

54' x 58'

**COLUMN SPACING** 

18 DOCKS

LOADING DOORS

2 DRIVE-INS

**DRIVE-IN DOORS** 

47 SPACES

**CAR PARKING** 

**ESFR** 

SPRINKLER SYSTEM

LED

LIGHTING



## SITE PLAN

consumer base.



HICKS ST

# CONSTRUCTION PROGRESS as of January 2020











# LABOR & TOTAL POPULATION MAPS per square mile

### TRANSPORTATION & WAREHOUSING LABOR



### TOTAL POPULATION







#### KEY DRIVING DISTANCES

| I-278                | 0.6 mi |
|----------------------|--------|
| Hugh L. Carey Tunnel | 1.3 mi |
| Downtown Manhattan   | 2.9 mi |
| Downtown Brooklyn    | 3.3 mi |
| Brooklyn Bridge      | 3.3 mi |

| Manhattan Bridge         | 3.4 mi |
|--------------------------|--------|
| Williamsburg Bridge      | 5.8 mi |
| Midtown Manhattan        | 9.1 mi |
| Long Island City, Queens | 8.3 mi |

#### PUBLIC TRANSPORTATION

| B57/61 Bus - Lorraine St./Columbia St. | 0.1 mi |
|----------------------------------------|--------|
| F/G Train - Smith St./9th St. Station  | 0.4 mi |

#### www.55baystreet.com



#### Leslie Lanne

Senior Managing Directo