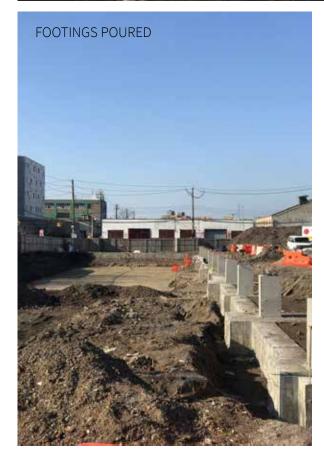

# ±83,000 SF

AVAILABLE FOR LEASE

New Class A Spec Development Last Mile Logistics Facility







±83,000 SF

TOTAL BUILDING SIZE

14,019 SF

**MEZZANINE SPACE** 

36' CLEAR

**CEILING HEIGHT** 

54' x 58'

**COLUMN SPACING** 

18 DOCKS

LOADING DOORS

2 DRIVE-INS

**DRIVE-IN DOORS** 

47 SPACES

**CAR PARKING** 

**ESFR** 

SPRINKLER SYSTEM

LED

LIGHTING



## SITE PLAN

consumer base.



HICKS ST

# CONSTRUCTION PROGRESS as of January 2020











# LABOR & TOTAL POPULATION MAPS per square mile

### TRANSPORTATION & WAREHOUSING LABOR



### TOTAL POPULATION







#### KEY DRIVING DISTANCES

| I-278                | 0.6 mi |
|----------------------|--------|
| Hugh L. Carey Tunnel | 1.3 mi |
| Downtown Manhattan   | 2.9 mi |
| Downtown Brooklyn    | 3.3 mi |
| Brooklyn Bridge      | 3.3 mi |

| Manhattan Bridge         | 3.4 mi |
|--------------------------|--------|
| Williamsburg Bridge      | 5.8 mi |
| Midtown Manhattan        | 9.1 mi |
| Long Island City, Queens | 8.3 mi |

#### PUBLIC TRANSPORTATION

| B57/61 Bus - Lorraine St./Columbia St. | 0.1 mi |
|----------------------------------------|--------|
| F/G Train - Smith St./9th St. Station  | 0.4 mi |

#### www.55baystreet.com



#### Leslie Lanne

Senior Managing Direc