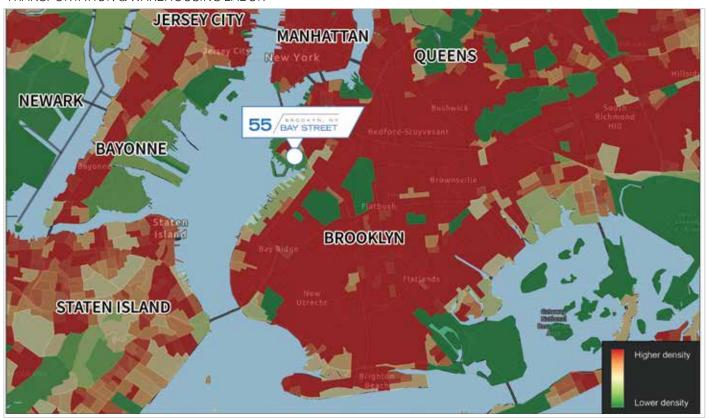

# ±83,000 SF

AVAILABLE FOR LEASE

New Class A Spec Development Last Mile Logistics Facility







±83,000 SF

TOTAL BUILDING SIZE

14,019 SF

**MEZZANINE SPACE** 

36' CLEAR

**CEILING HEIGHT** 

54' x 58'

**COLUMN SPACING** 

18 DOCKS

LOADING DOORS

2 DRIVE-INS

**DRIVE-IN DOORS** 

47 SPACES

**CAR PARKING** 

**ESFR** 

SPRINKLER SYSTEM

LED

LIGHTING



## SITE PLAN

consumer base.



HICKS ST

# CONSTRUCTION PROGRESS as of January 2020











# LABOR & TOTAL POPULATION MAPS per square mile

### TRANSPORTATION & WAREHOUSING LABOR



### TOTAL POPULATION







#### KEY DRIVING DISTANCES

| I-278                | 0.6 mi |
|----------------------|--------|
| Hugh L. Carey Tunnel | 1.3 mi |
| Downtown Manhattan   | 2.9 mi |
| Downtown Brooklyn    | 3.3 mi |
| Brooklyn Bridge      | 3.3 mi |

| Manhattan Bridge         | 3.4 mi |
|--------------------------|--------|
| Williamsburg Bridge      | 5.8 mi |
| Midtown Manhattan        | 9.1 mi |
| Long Island City, Queens | 8.3 mi |

#### PUBLIC TRANSPORTATION

| B57/61 Bus - Lorraine St./Columbia St. | 0.1 mi |
|----------------------------------------|--------|
| F/G Train - Smith St./9th St. Station  | 0.4 mi |

#### www.55baystreet.com



#### Leslie Lanne

Senior Managing Director +1 212 292 7597 leslie.lanne@am.jll com

#### Rob Kossar

Vice Chairman +1 212 292 7593 r