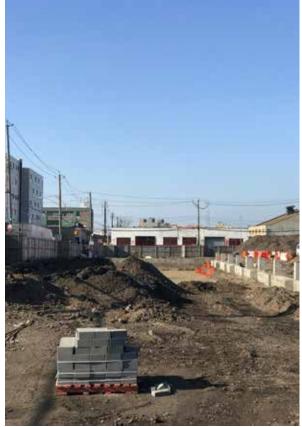

# ±83,000 SF

AVAILABLE FOR LEASE

New Class A Spec Development Last Mile Logistics Facility







±83,000 SF

TOTAL BUILDING SIZE

14,019 SF

**MEZZANINE SPACE** 

36' CLEAR

**CEILING HEIGHT** 

54' x 58'

**COLUMN SPACING** 

18 DOCKS

LOADING DOORS

2 DRIVE-INS

**DRIVE-IN DOORS** 

47 SPACES

**CAR PARKING** 

**ESFR** 

SPRINKLER SYSTEM

LED

LIGHTING



## SITE PLAN

consumer base.



HICKS ST

# CONSTRUCTION PROGRESS as of January 2020











# LABOR & TOTAL POPULATION MAPS per square mile

### TRANSPORTATION & WAREHOUSING LABOR



### TOTAL POPULATION







#### KEY DRIVING DISTANCES

| I-278                | 0.6 mi |
|----------------------|--------|
| Hugh L. Carey Tunnel | 1.3 mi |
| Downtown Manhattan   | 2.9 mi |
| Downtown Brooklyn    | 3.3 mi |
| Brooklyn Bridge      | 3.3 mi |

| Manhattan Bridge         | 3.4 mi |
|--------------------------|--------|
| Williamsburg Bridge      | 5.8 mi |
| Midtown Manhattan        | 9.1 mi |
| Long Island City, Queens | 8.3 mi |

#### PUBLIC TRANSPORTATION

| B57/61 Bus - Lorraine St./Columbia St. | 0.1 mi |
|----------------------------------------|--------|
| F/G Train - Smith St./9th St. Station  | 0.4 mi |

#### www.55baystreet.com



#### Leslie Lanne

Senior Managing D