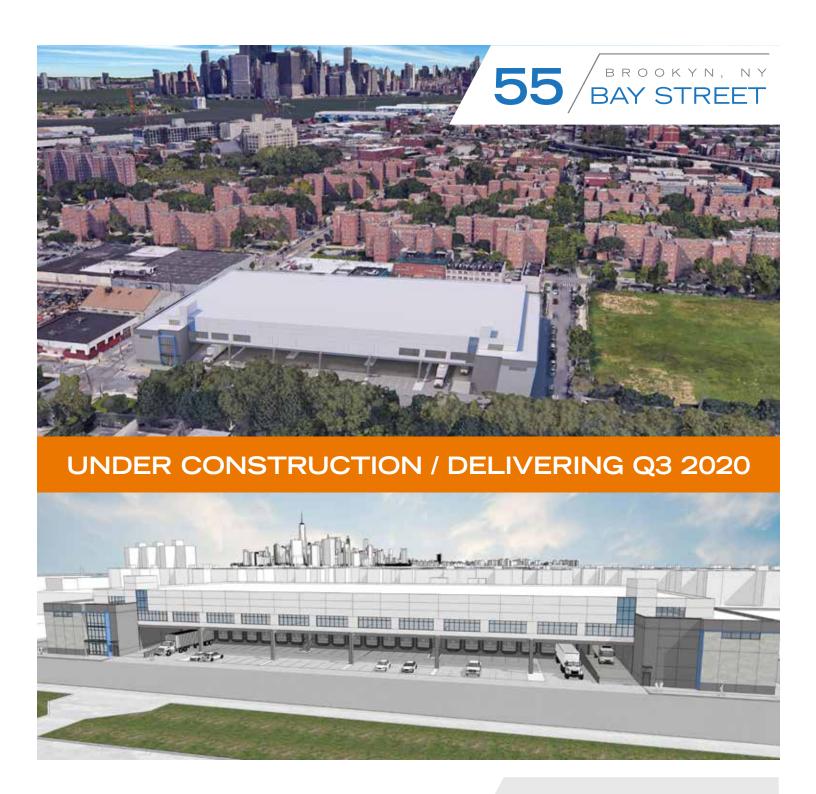

# ±83,000 SF

AVAILABLE FOR LEASE

New Class A Spec Development Last Mile Logistics Facility







±83,000 SF

TOTAL BUILDING SIZE

14,019 SF

**MEZZANINE SPACE** 

36' CLEAR

**CEILING HEIGHT** 

54' x 58'

**COLUMN SPACING** 

18 DOCKS

LOADING DOORS

2 DRIVE-INS

**DRIVE-IN DOORS** 

47 SPACES

**CAR PARKING** 

**ESFR** 

SPRINKLER SYSTEM

LED

LIGHTING



## SITE PLAN

consumer base.



HICKS ST

# CONSTRUCTION PROGRESS as of January 2020











# LABOR & TOTAL POPULATION MAPS per square mile

### TRANSPORTATION & WAREHOUSING LABOR



### TOTAL POPULATION







#### KEY DRIVING DISTANCES

| I-278                | 0.6 mi |
|----------------------|--------|
| Hugh L. Carey Tunnel | 1.3 mi |
| Downtown Manhattan   | 2.9 mi |
| Downtown Brooklyn    | 3.3 mi |
| Brooklyn Bridge