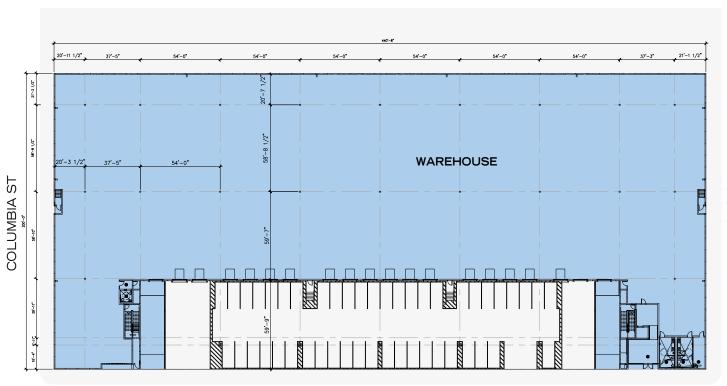

# ±83,000 SF

AVAILABLE FOR LEASE

New Class A Spec Development Last Mile Logistics Facility







±83,000 SF

TOTAL BUILDING SIZE

14,019 SF

**MEZZANINE SPACE** 

36' CLEAR

**CEILING HEIGHT** 

54' x 58'

**COLUMN SPACING** 

18 DOCKS

LOADING DOORS

2 DRIVE-INS

**DRIVE-IN DOORS** 

47 SPACES

**CAR PARKING** 

**ESFR** 

SPRINKLER SYSTEM

LED

LIGHTING



## SITE PLAN

consumer base.



HICKS ST

# CONSTRUCTION PROGRESS as of January 2020











# LABOR & TOTAL POPULATION MAPS per square mile

### TRANSPORTATION & WAREHOUSING LABOR



### TOTAL POPULATION







#### KEY DRIVING DISTANCES

| I-278                | 0.6 mi |
|----------------------|--------|
| Hugh L. Carey Tunnel | 1.3 mi |
| Downtown Manhattan   | 2.9 mi |
| Downtown Brooklyn    | 3.3 mi |
| Brooklyn Bridge      | 3.3 mi |

| Manhattan Bridge         | 3.4 mi |
|--------------------------|--------|
| Williamsburg Bridge      | 5.8 mi |
| Midtown Manhattan        | 9.1 mi |
| Long Island City, Queens | 8.3 mi |

#### PUBLIC TRANSPORTATION

| B57/61 Bus - Lorraine St./Columbia St. | 0.1 mi |
|----------------------------------------|--------|
| F/G Train - Smith St./9th St. Station  | 0.4 mi |

#### w