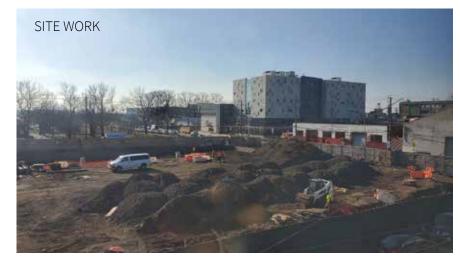

# ±83,000 SF

AVAILABLE FOR LEASE

New Class A Spec Development Last Mile Logistics Facility







±83,000 SF

TOTAL BUILDING SIZE

14,019 SF

**MEZZANINE SPACE** 

36' CLEAR

**CEILING HEIGHT** 

54' x 58'

**COLUMN SPACING** 

18 DOCKS

LOADING DOORS

2 DRIVE-INS

**DRIVE-IN DOORS** 

47 SPACES

**CAR PARKING** 

**ESFR** 

SPRINKLER SYSTEM

LED

LIGHTING



## SITE PLAN

consumer base.



HICKS ST

# CONSTRUCTION PROGRESS as of January 2020











# LABOR & TOTAL POPULATION MAPS per square mile

### TRANSPORTATION & WAREHOUSING LABOR



### TOTAL POPULATION







#### KEY DRIVING DISTANCES

| I-278                | 0.6 mi |
|----------------------|--------|
| Hugh L. Carey Tunnel | 1.3 mi |
| Downtown Manhattan   | 2.9 mi |
| Downtown Brooklyn    | 3.3 mi |
| Brooklyn Bridge      | 3.3 mi |

| Manhattan Bridge         | 3.4 mi |
|--------------------------|--------|
| Williamsburg Bridge      | 5.8 mi |
| Midtown Manhattan        | 9.1 mi |
| Long Island City, Queens | 8.3 mi |

#### PUBLIC TRANSPORTATION

| B57/61 Bus - Lorraine St./Columbia St. | 0.1 mi |
|----------------------------------------|--------|
| F/G Train - Smith St./9th St. Station  | 0.4 mi |

#### www.55baystreet.com



#### Leslie Lanne

Senior Managing