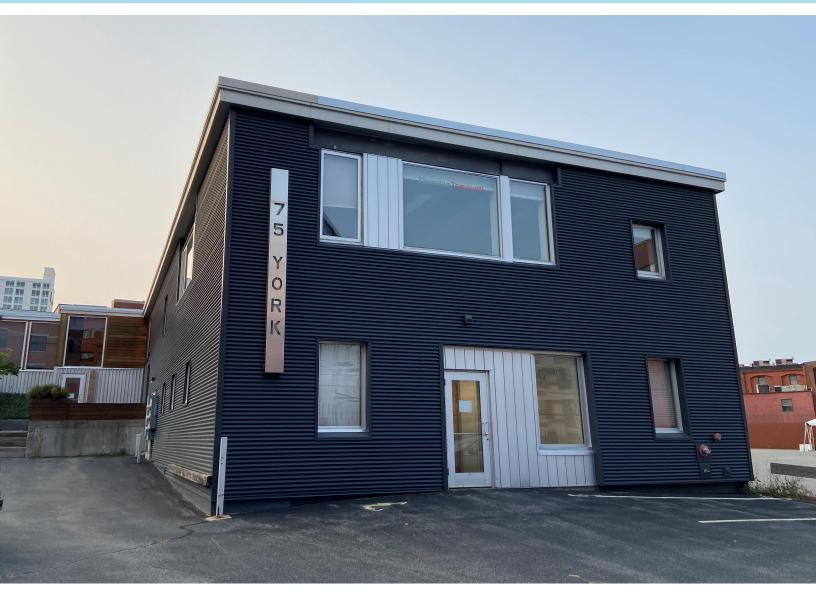

### **PROPERTY HIGHLIGHTS**

- 8,273± SF highly visible downtown creative office building.
- Located just on the edge of the central business district with 16± on-site parking spaces.
- Adjacent to the property is 25 High Street, consisting of 63 residential condos and Hobson's Landing, Portland newest high-end condominium development.
- Excellent owner/occupier opportunity with 5,466±
   SF available!

### **PROPERTY DETAILS**

| OWNER                  | 75 York Street LLC         |
|------------------------|----------------------------|
| BOOK/PAGE              | 33066/089                  |
| ASSESSORS<br>REFERENCE | 40-C-26                    |
| BUILDING SIZE          | 8,271± SF                  |
| AVAILABLE SPACE        | 2,534-5,466± SF            |
| LAND AREA              | 0.28± Acres                |
| YEAR BUILT             | 1915, redeveloped in 2003  |
| HVAC                   | Central gas fired HVAC     |
| SPRINKLER              | Yes, throughout            |
| STORIES                | Two (2)                    |
| ZONING                 | B-3 (Downtown Business)    |
| PARKING                | 16± on-site parking spaces |
| OPERATING<br>EXPENSES  | \$6.41/SF                  |
| SALE PRICE             | \$2,100,000                |
|                        |                            |