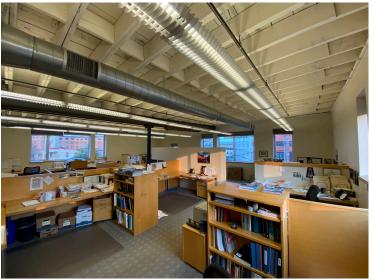

### **PROPERTY HIGHLIGHTS**

- 8,273± SF highly visible downtown creative office building.
- Located just on the edge of the central business district with 16± on-site parking spaces.
- Adjacent to the property is 25 High Street, consisting of 63 residential condos and Hobson's Landing, Portland newest high-end condominium development.
- Excellent owner/occupier opportunity with 5,466±
   SF available!