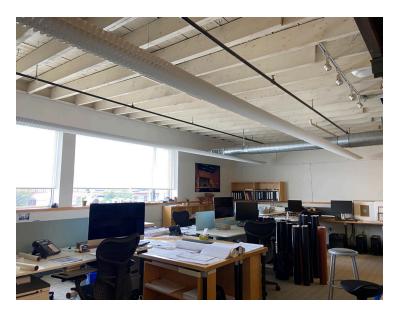

### **PROPERTY HIGHLIGHTS**

- 8,273± SF highly visible downtown creative office building.
- Located just on the edge of the central business district with 16± on-site parking spaces.
- Adjacent to the property is 25 High Street, consisting of 63 residential condos and Hobson's Landing, Portland newest high-end condominium development.
- Excellent owner/occupier opportunity with 5,466±
   SF available!