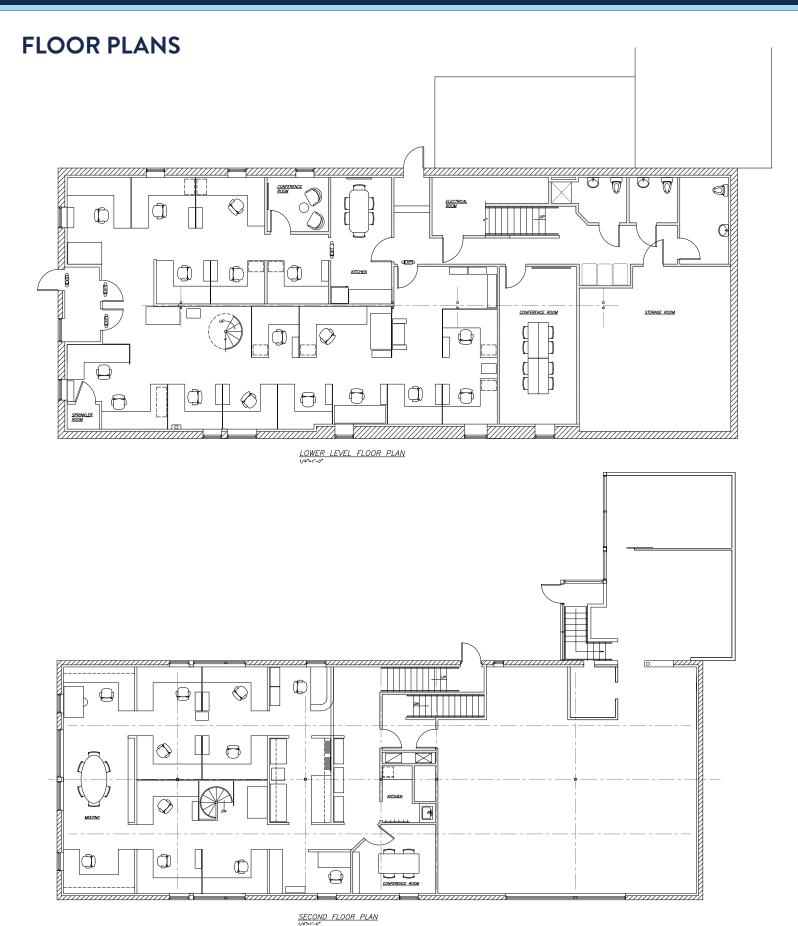

### **PROPERTY DETAILS**

| OWNER                  | 75 York Street LLC         |
|------------------------|----------------------------|
| BOOK/PAGE              | 33066/089                  |
| ASSESSORS<br>REFERENCE | 40-C-26                    |
| BUILDING SIZE          | 8,271± SF                  |
| AVAILABLE SPACE        | 2,534-5,466± SF            |
| LAND AREA              | 0.28± Acres                |
| YEAR BUILT             | 1915, redeveloped in 2003  |
| HVAC                   | Central gas fired HVAC     |
| SPRINKLER              | Yes, throughout            |
| STORIES                | Two (2)                    |
| ZONING                 | B-3 (Downtown Business)    |
| PARKING                | 16± on-site parking spaces |
| OPERATING<br>EXPENSES  | \$6.41/SF                  |
| SALE PRICE             | \$2,100,000                |
|                        |                            |