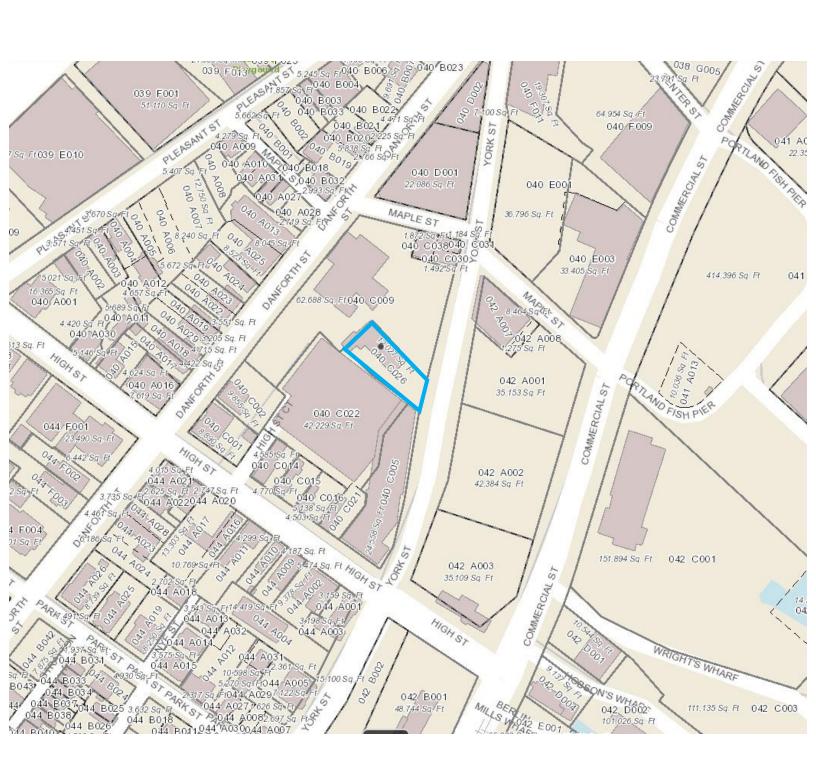

40-C-26                    |
| BUILDING SIZE          | 8,271± SF                  |
| AVAILABLE SPACE        | 2,534-5,466± SF            |
| LAND AREA              | 0.28± Acres                |
| YEAR BUILT             | 1915, redeveloped in 2003  |
| HVAC                   | Central gas fired HVAC     |
| SPRINKLER              | Yes, throughout            |
| STORIES                | Two (2)                    |
| ZONING                 | B-3 (Downtown Business)    |
| PARKING                | 16± on-site parking spaces |
| OPERATING<br>EXPENSES  | \$6.41/SF                  |
| SALE PRICE             | \$2,100,000                |
|                        |                            |







75 YORK STREET, PORTLAND, ME 04101





75 YORK STREET, PORTLAND, ME 04101



#### TAX MAP



75 YORK STREET, PORTLAND, ME 04101



#### **OWNER/USER ANALYSIS**

Purchase Price: \$2,100,000

Down Payment (20%): (\$420,000)

Loan Amount: \$1,680,000

Financing Terms: 4% over 20 years

Monthly Debt Expense: \$10,180

Annual Debt Expense: (\$122,160)

Return on Equity (6%): (\$25,200)

Total Annual Cost (NNN): (\$147,360)

Seller Leaseback (2,805 SF): \$18/sf NNN; \$50,490

Cost to Occupy Vacancy (5,466 SF): (\$96,870)

Annual NNN Expense/SF: \$17.72/sf NNN

75 YORK STREET, PORTLAND, ME 04101





#### **CONTACT US**



NATE STEVENS
Partner, Broker
+1 207.553.1702 D
+1 207.272.2385 C
nstevens@boulos.com

©2020 The Boulos Company, Inc. All rights reserved. This information has been obtained from sources believed reliable, but has not been verified for accuracy or completeness. You sh