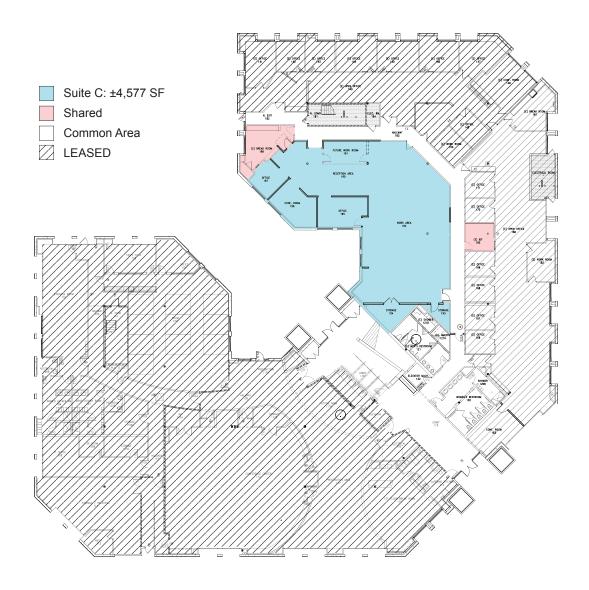

## ±4,577 SF Available

As exclusive agents, we are pleased to offer the following space:

- Suite C: ±4,577 SF
  - Available Now
- Page Mill Road and Hanover Street Monument Signage
- Class A Building
- Flexible Lease Term
- Credit Landlord
- ±3.3/1000 Parking
- LEED Platinum Building