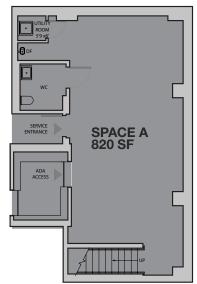

#### **APPROXIMATE SIZE**

| Space | А |
|-------|---|
|-------|---|

| Ground Floor | 810 SF   |
|--------------|----------|
| Basement     | 820 SF   |
| Space B      |          |
| Ground Floor | 1,034 SF |

#### BASEMENT