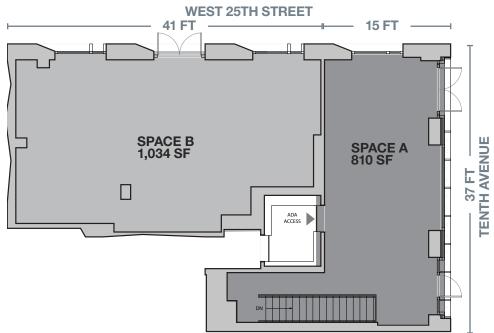

#### **APPROXIMATE SIZE**

| Space | А |
|-------|---|
|-------|---|

| Ground Floor | 810 SF   |
|--------------|----------|
| Basement     | 820 SF   |
| Space B      |          |
| Ground Floor | 1,034 SF |

#### FRONTAGE

Space A

52 FT of wraparound

Space B

41 FT on West 25th Street

#### **GROUND FLOOR**