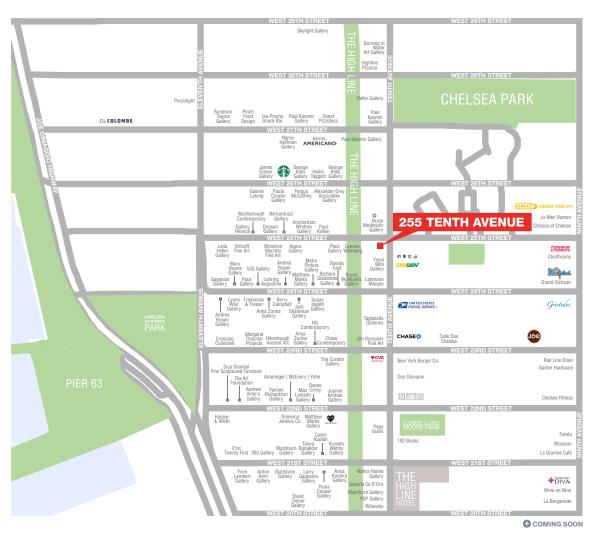

#### LOCATION

Southwest corner of West 25th Street

#### **NEIGHBORS**

Pace Gallery (coming soon), The Avenues School, Chase Bank, Marquee, CVS pharmacy and Doosan Gallery