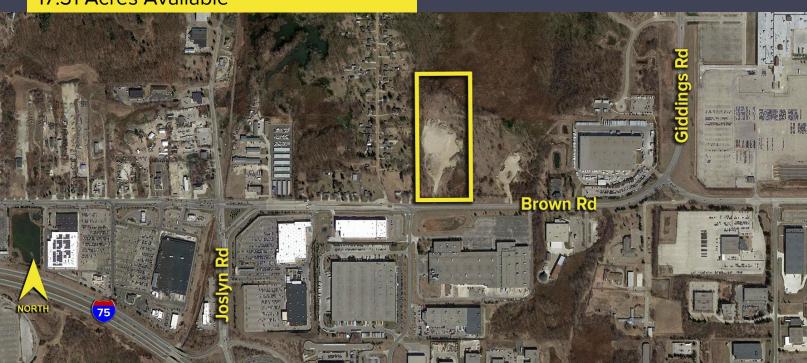

## BROWN ROAD ORION TWP., MICHIGAN

LAND/BUILD-TO-SUIT 17.31 Acres Available

## **PROPERTY FEATURES**

- 17.31 acres available, 12.51 acres useable
- Industrial zoning
- Build-to-suit from 60,000-160,000 sq. ft.
- Eligible for 12-year tax abatement
- One of the last remaining large sites in area
- Close to two I-75 on ramps
- Asking Price: \$3,130,875.00