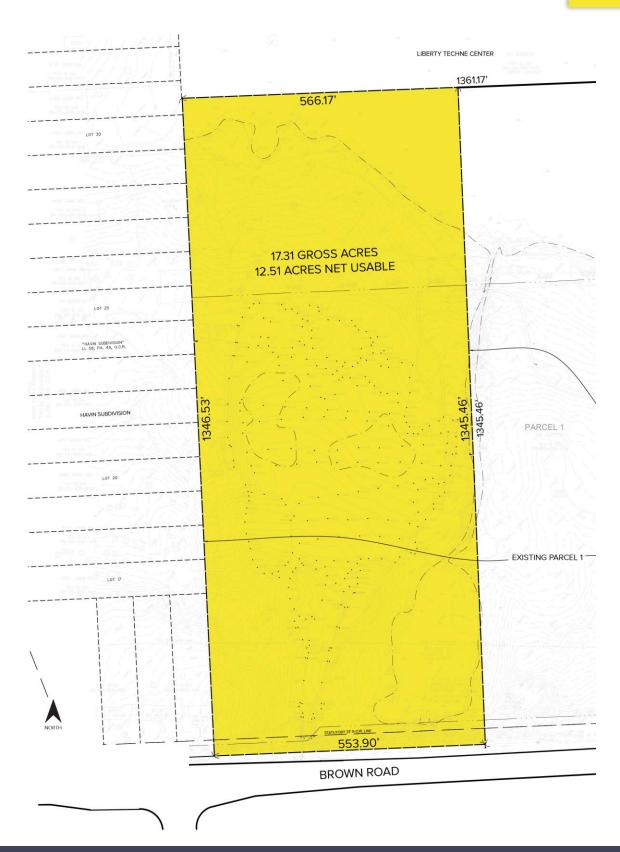

## Site Plan

For more information, please contact:

PAUL HOGE (248) 948 0103 paulhoge@signatureassociates.com SIGNATURE ASSOCIATES
One Towne Square, Suite 1200
Southfield, MI 48076
www.signatureassociates.com

## **PROPERTY FEATURES**

- 17.31 acres available, 12.51 acres useable
- Industrial zoning
- Build-to-suit from 60,000-160,000 sq. ft.
- Eligible for 12-year tax abatement
- One of the last remaining large sites in area
- Close to two I-75 on ramps
- Asking Price: \$3,130,875.00