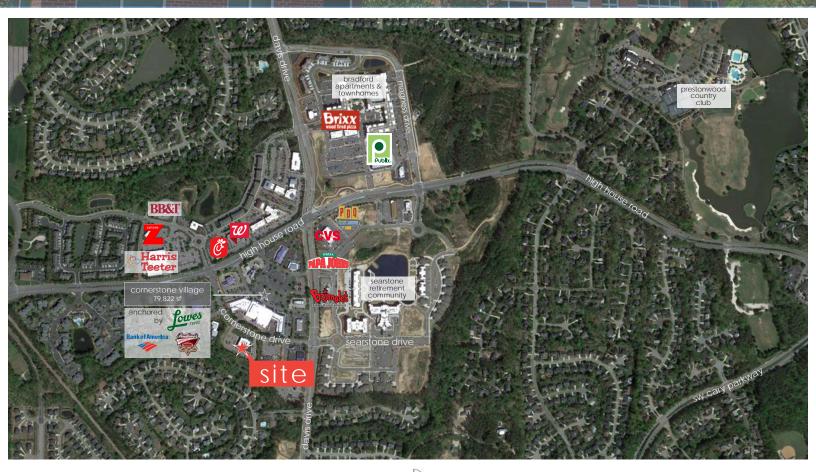

#### location

Conveniently located on Cornerstone Drive in Cary just off of Davis Drive and High House Road. Minutes from Hwy 55 & 540, in close proximity to Park West Village shopping center, Stone Creek Village Shopping Center, Publix and the Preston golf course community