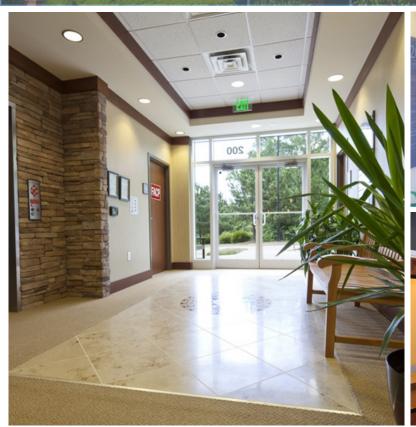

#### suite specifications

- Currently built-out for a Pilates & Yoga Studio
- Opportunity for traditional first floor office space
- First floor suite enhanced with nice reception area, private restrooms, breakroom, open ceilings and abundant natural light
- Eighty-two (82) surface parking spaces, including six (6) handicap