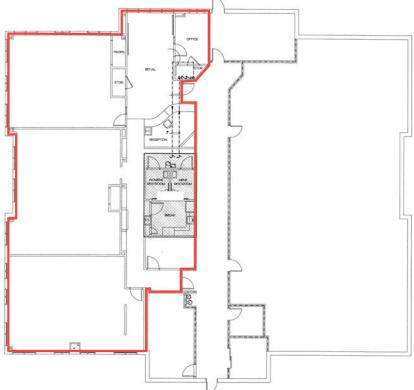

#### availability

Suite 103

+/- 4,480 SF

#### suite specifications

- Currently built-out for a Pilates & Yoga Studio
- Opportunity for traditional first floor office space
- First floor suite enhanced with nice reception area, private restrooms, breakroom, open ceilings and abundant natural light
- Eighty-two (82) surface parking spaces, including six (6) handicap

## cornerstone professional plaza 200 Conerstone Drive | Cary, NC 27519

suite 103 +/- 4,840 SF

FOR MORE INFO, PLEASE CONTACT: SKIPPER DAY

direct 919 645 2769 skipperday@yorkproperties.com