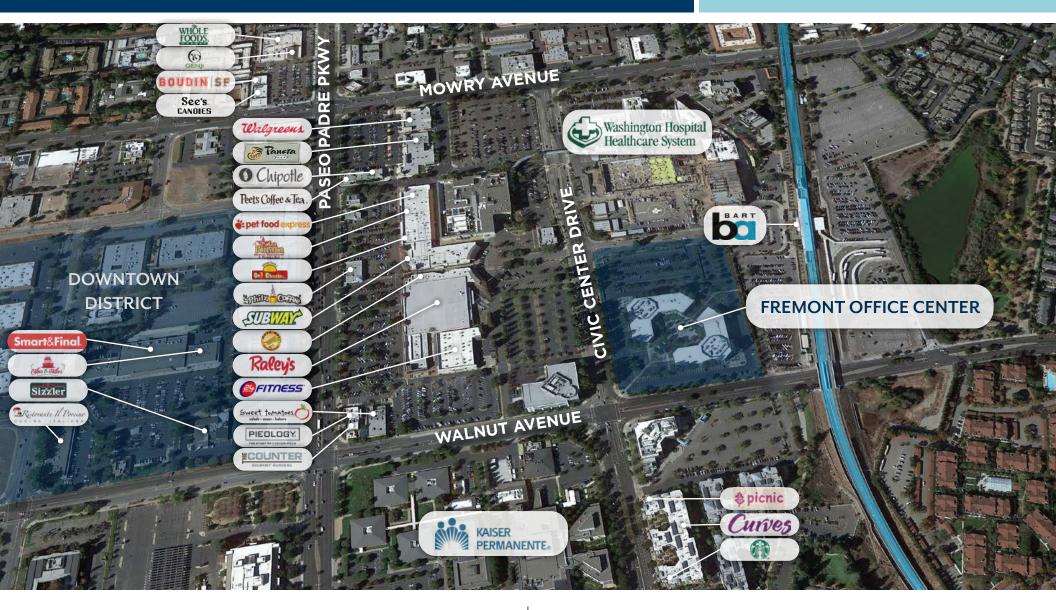

#### IDEAL LOCATION

Fremont Office Center is located within walking distance to numerous restaurants, retailers, and many other nearby amenities. With BART located adjacent to the property, Fremont Office Center offers excellent transportation options.