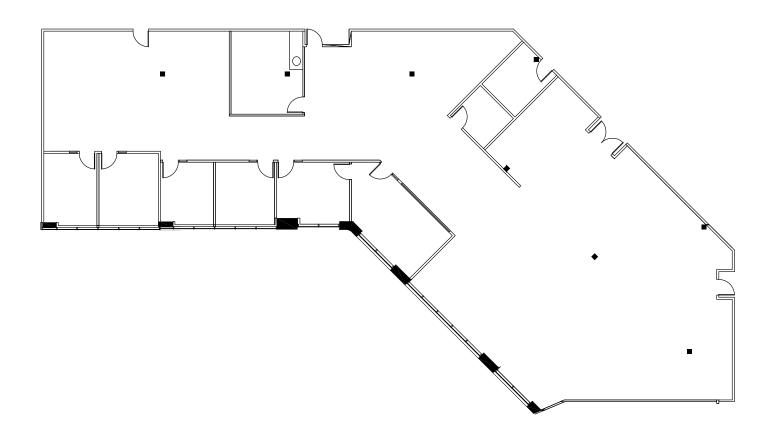

ecurity



#### IDEAL LOCATION

Fremont Office Center is located within walking distance to numerous restaurants, retailers, and many other nearby amenities. With BART located adjacent to the property, Fremont Office Center offers excellent transportation options.



#### **DOWNTOWN** DISTRICT

With its ideal Silicon Valley location, Downtown Fremont is poised to become a vibrant and sustainable urban mixed use district that will serve as a destination for the city and region. Incentives are in place for new development that will help create an exciting, new "strategically urban" district in Fremont.

## 2201 WALNUT AVENUE SUITE 185

±1,916 SF AVAILABLE WITH 30 DAYS' NOTICE



### 2201 WALNUT AVENUE SUITE 190

±3,326 SF AVAILABLE JUNE 1, 2020



## 2201 WALNUT AVENUE SUITE 208

±7,609 SF



# 2201 WALNUT AVENUE SUITE 260 (DIVISIBLE)

±8,462 SF







# **39300 CIVIC CENTER DRIVE SUITE 200**

±5,503 SF



## **39300 CIVIC CENTER DRIVE SUITE 220**

±2,121 SF





### CONTACTS

SCOTT DEVER
Managing Director
+1 408 615 3457
scott.dever@cushwake.com
LIC. 01890552

WALT STEPHENSON
Managing Director
+1 408 615 3458
walt.stephenson@cushwake.com
LIC. 01793438