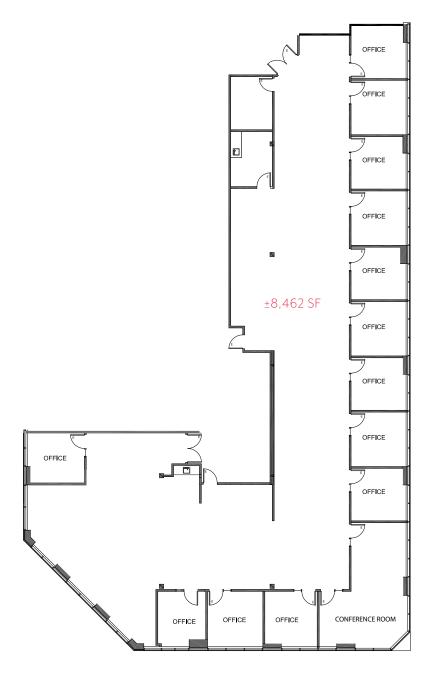

ted within walking distance to numerous restaurants, retailers, and many other nearby amenities. With BART located adjacent to the property, Fremont Office Center offers excellent transportation options.



#### **DOWNTOWN** DISTRICT

With its ideal Silicon Valley location, Downtown Fremont is poised to become a vibrant and sustainable urban mixed use district that will serve as a destination for the city and region. Incentives are in place for new development that will help create an exciting, new "strategically urban" district in Fremont.

## 2201 WALNUT AVENUE SUITE 185

±1,916 SF AVAILABLE WITH 30 DAYS' NOTICE



### 2201 WALNUT AVENUE SUITE 190

±3,326 SF AVAILABLE JUNE 1, 2020



## 2201 WALNUT AVENUE SUITE 208

±7,609 SF



# 2201 WALNUT AVENUE SUITE 260 (DIVISIBLE)

±8,462 SF







# **39300 CIVIC CENTER DRIVE SUITE 200**

±5,503 SF



## **39300 CIVIC CENTER DRIVE SUITE 220**

±2,121 SF





### CONTACTS

SCOTT DEVER
Managing Director
+1 408 615 3457
scott.dever@cushwake.com
LIC. 01890552

WALT STEPHENSON
Managing Director
+1 408 615 3458
walt.stephenson@cushwake.com
LIC. 01793438