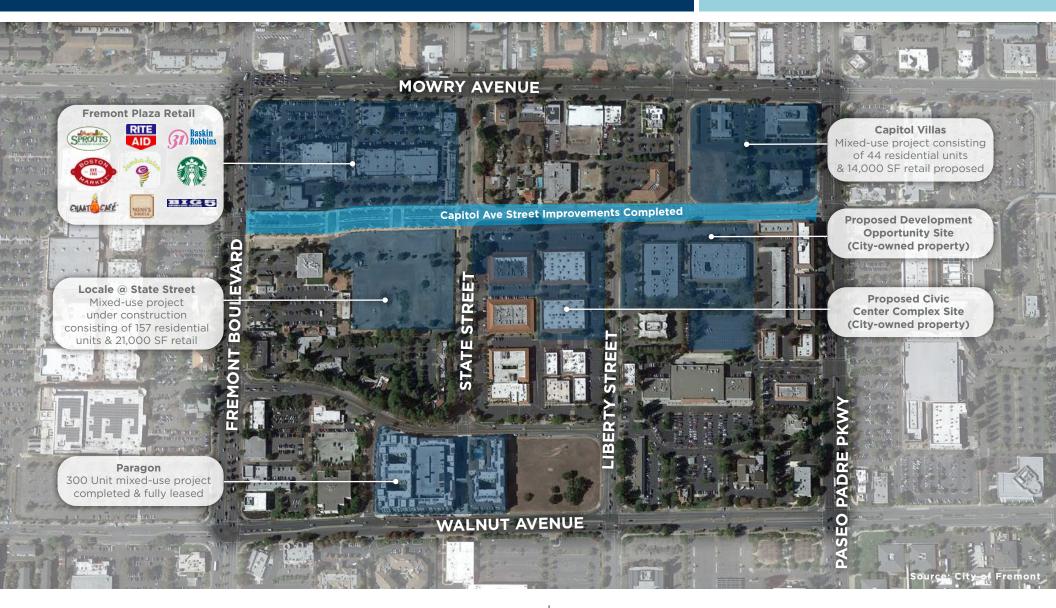

#### **DOWNTOWN** DISTRICT

With its ideal Silicon Valley location, Downtown Fremont is poised to become a vibrant and sustainable urban mixed use district that will serve as a destination for the city and region. Incentives are in place for new development that will help create an exciting, new "strategically urban" district in Fremont.