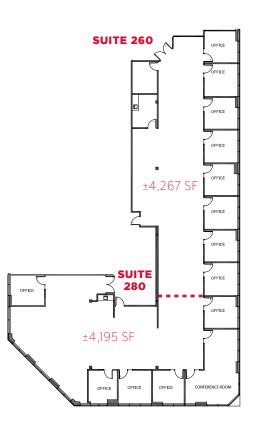

cated within walking distance to numerous restaurants, retailers, and many other nearby amenities. With BART located adjacent to the property, Fremont Office Center offers excellent transportation options.



#### **DOWNTOWN** DISTRICT

With its ideal Silicon Valley location, Downtown Fremont is poised to become a vibrant and sustainable urban mixed use district that will serve as a destination for the city and region. Incentives are in place for new development that will help create an exciting, new "strategically urban" district in Fremont.

## 2201 WALNUT AVENUE SUITE 185

±1,916 SF AVAILABLE WITH 30 DAYS' NOTICE



### 2201 WALNUT AVENUE SUITE 190

±3,326 SF AVAILABLE JUNE 1, 2020



## 2201 WALNUT AVENUE SUITE 208

±7,609 SF



# 2201 WALNUT AVENUE SUITE 260 (DIVISIBLE)

±8,462 SF







# **39300 CIVIC CENTER DRIVE SUITE 200**

±5,503 SF



## **39300 CIVIC CENTER DRIVE SUITE 220**

±2,121 SF





### CONTACTS

SCOTT DEVER
Managing Director
+1 408 615 3457
scott.dever@cushwake.com
LIC. 01890552

WALT STEPHENSON
Managing Director
+1 408 615 3458
walt.stephenson@cushwake.com
LIC. 01793438