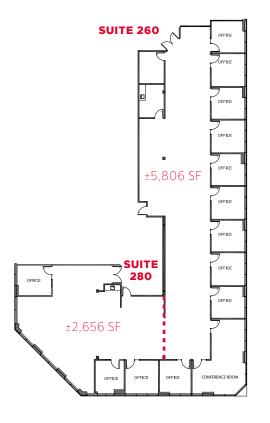

located within walking distance to numerous restaurants, retailers, and many other nearby amenities. With BART located adjacent to the property, Fremont Office Center offers excellent transportation options.



#### **DOWNTOWN** DISTRICT

With its ideal Silicon Valley location, Downtown Fremont is poised to become a vibrant and sustainable urban mixed use district that will serve as a destination for the city and region. Incentives are in place for new development that will help create an exciting, new "strategically urban" district in Fremont.

## 2201 WALNUT AVENUE SUITE 185

±1,916 SF AVAILABLE WITH 30 DAYS' NOTICE



### 2201 WALNUT AVENUE SUITE 190

±3,326 SF AVAILABLE JUNE 1, 2020



## 2201 WALNUT AVENUE SUITE 208

±7,609 SF



# 2201 WALNUT AVENUE SUITE 260 (DIVISIBLE)

±8,462 SF







# **39300 CIVIC CENTER DRIVE SUITE 200**

±5,503 SF



## **39300 CIVIC CENTER DRIVE SUITE 220**

±2,121 SF





### CONTACTS

SCOTT DEVER
Managing Director
+1 408 615 3457
scott.dever@cushwake.com
LIC. 01890552

WALT STEPHENSON
Managing Director
+1 408 615 3458
walt.stephenson@cushwake.com
LIC. 01793438