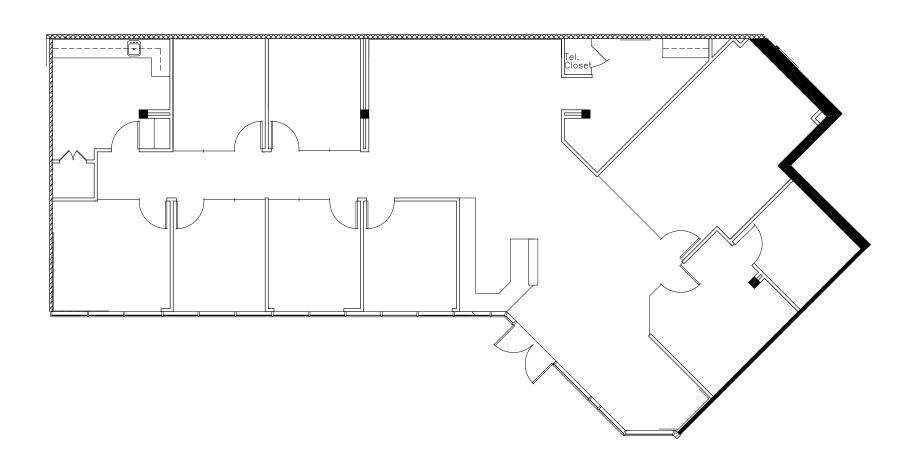

- Maintenance engineer
  - Day porter
  - Security



#### IDEAL LOCATION

Fremont Office Center is located within walking distance to numerous restaurants, retailers, and many other nearby amenities. With BART located adjacent to the property, Fremont Office Center offers excellent transportation options.



#### **DOWNTOWN** DISTRICT

With its ideal Silicon Valley location, Downtown Fremont is poised to become a vibrant and sustainable urban mixed use district that will serve as a destination for the city and region. Incentives are in place for new development that will help create an exciting, new "strategically urban" district in Fremont.

## 2201 WALNUT AVENUE SUITE 185

±1,916 SF AVAILABLE WITH 30 DAYS' NOTICE



### 2201 WALNUT AVENUE SUITE 190

±3,326 SF AVAILABLE JUNE 1, 2020



## 2201 WALNUT AVENUE SUITE 208

±7,609 SF



# 2201 WALNUT AVENUE SUITE 260 (DIVISIBLE)

±8,462 SF







# **39300 CIVIC CENTER DRIVE SUITE 200**

±5,503 SF



## **39300 CIVIC CENTER DRIVE SUITE 220**

±2,121 SF





### CONTACTS

SCOTT DEVER
Managing Director
+1 408 615 3457
scott.dever@cushwake.com
LIC. 01890552

WALT STEPHENSON
Managing Director
+1 408 615 3458
walt.stephenson@cushwake.com
LIC. 01793438