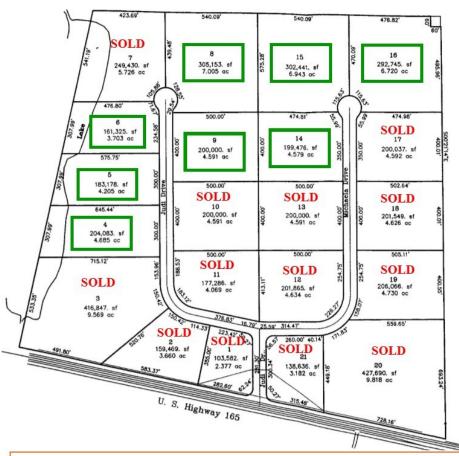

# **Site Layout**

| LOT | PRICE PER ACRE | LAND SIZE                |
|-----|----------------|--------------------------|
| 4   | \$39,500       | 204,083 SF (4.68 AC) +/- |
| 5   | \$39,500       | 183,178 SF (4.20 AC) +/- |
| 6   | \$39,500       | 181,325 SF (4.16 AC) +/- |
| 9   | \$39,500       | 200,000 SF (4.59 AC) +/- |
| 14  | \$39,500       | 199,476 SF (4.57 AC) +/- |
| 8   | \$39,500       | 305,153 SF (7 AC) +/-    |
| 15  | \$39,500       | 302,441 SF (6.94 AC) +/- |
| 16  | \$39,500       | 292,745 SF (6.72 AC) +/- |
| 19  | \$39,500       | 206,066 SF (4.73 AC) +/- |
| 20  | \$39,500       | 427,690 SF (9.81 AC) +/- |