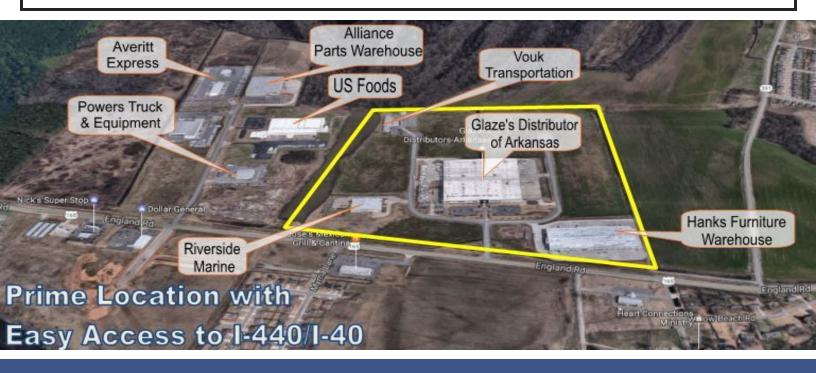

### D & B Commercial Park | Highway 165 | North Little Rock, AR 72118

#### PROPERTY OVERVIEW

Great Hwy. 165 location with easy access to I-440. All utilities available **Zoning:** and zoned C-4 commercial.

Co-Listed with Bill Ross - 501-960-2609 | bross@rpmgroup.com

Information is deemed reliable but is not guaranteed. Agency Disclosure: RPM Group is the agent for the owner of the property described herein.