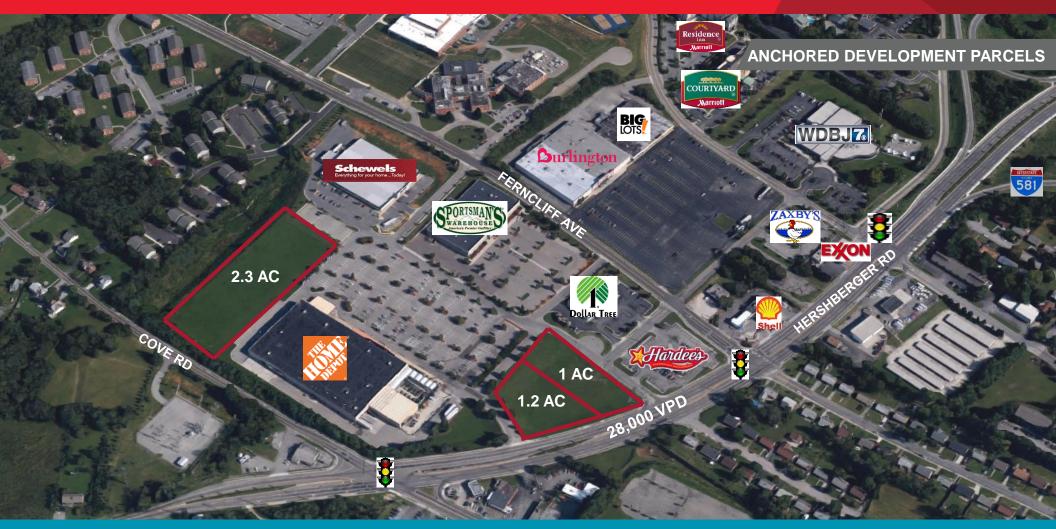

## **Property Features**

- Located adjacent to Home Depot
- Excellent retail sites
- 3 sites available

|           |              | Possible Uses                                     |
|-----------|--------------|---------------------------------------------------|
| - Tract B | 1 acre lot   | Fast Food<br>Bank<br>Convenience Store            |
| - Tract C | 1.3 acre lot | Auto Service<br>Dinner Restaurant<br>Small Retail |
| - Tract D | 2.3 acre lot | Office Supply<br>Motel<br>Family Entertainment    |

- · Located near regional airport, hotels, and shopping mall
- 1.9 million square feet of retail within 1.2 miles
- 1/3 mile off I-581
- Hershberger Road 28,000 VPD

| Demographics      |          |          |          |
|-------------------|----------|----------|----------|
|                   | 1 Mile   | 3 Miles  | 5 Miles  |
| Population        | 6,953    | 68,240   | 144,567  |
| No. of Households | 2,887    | 28,922   | 62,061   |
| Avg. HH Income    | \$39,093 | \$39,566 | \$45,849 |