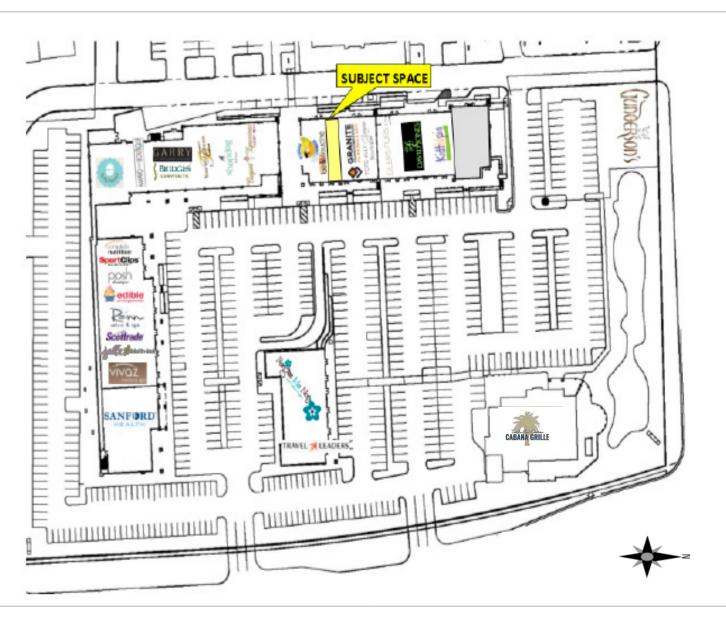

### PROPERTY INFORMATION

- ACT NOW to take advantage of this rare opportunity to be part of Sioux Falls' most successful Lifestyle Center, The Bridges at 57th Street—www.thebridgesat57th.com!
- Join the many retailers who enjoy all the Bridges at 57th has to offer! With multiple dining and shopping options, this is a fantastic space for any retail use.
- Suite 170 has a large open area for retail display, a dressing room, office, two ADA restrooms, and storage area.

5005 S Western Avenue Suite 170 Sioux Falls, SD 57108

 AVAILABLE:
 1,923 +/- SF

 PRICE:
 \$22.00 PSF

 TERMS:
 NNN

 OCCUPANCY:
 Immediate

 ZONING:
 C-3

 2019 ESTIMATED NNN:
 \$6.75 PSF

For more information, please contact: