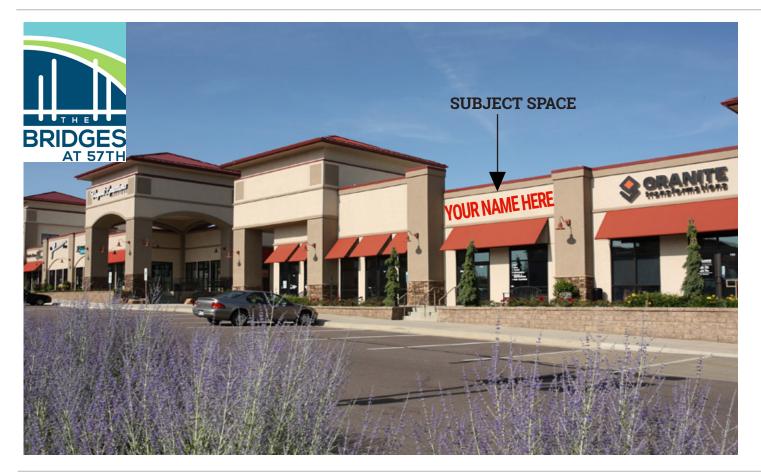

### PROPERTY INFORMATION

- ACT NOW to take advantage of this rare opportunity to be part of Sioux Falls' most successful Lifestyle Center, The Bridges at 57th Street—www.thebridgesat57th.com!
- Join the many retailers who enjoy all the Bridges at 57th has to offer! With multiple dining and shopping options, this is a fantastic space for any retail use.
- Suite 170 has a large open area for retail display, a dressing room, office, two ADA restrooms, and storage area.

5005 S Western Avenue Suite 170 Sioux Falls, SD 57108

 AVAILABLE:
 1,923 +/- SF

 PRICE:
 \$22.00 PSF

 TERMS:
 NNN

 OCCUPANCY:
 Immediate

 ZONING:
 C-3

 2019 ESTIMATED NNN:
 \$6.75 PSF

For more information, please contact: