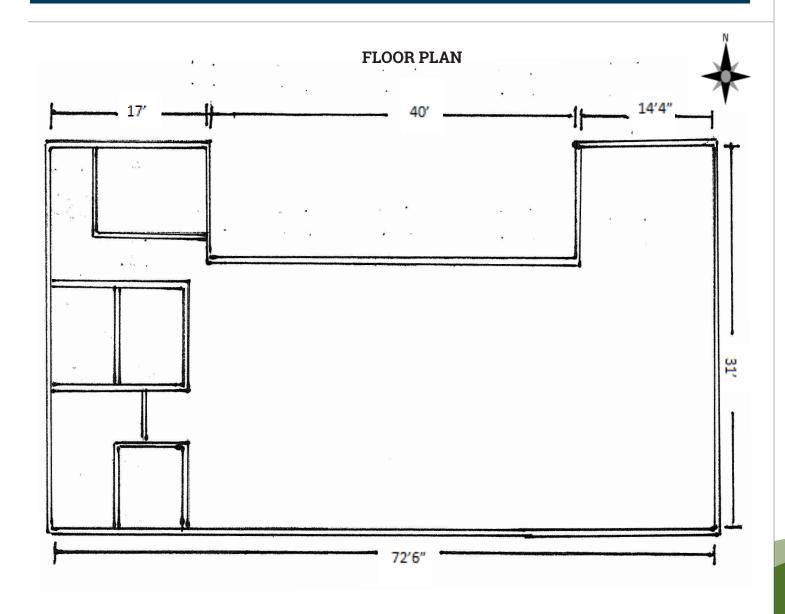

### PROPERTY INFORMATION

- ACT NOW to take advantage of this rare opportunity to be part of Sioux Falls' most successful Lifestyle Center, The Bridges at 57th Street—www.thebridgesat57th.com!
- Join the many retailers who enjoy all the Bridges at 57th has to offer! With multiple dining and shopping options, this is a fantastic space for any retail use.
- Suite 170 has a large open area for retail display, a dressing room, office, two ADA restrooms, and storage area.

5005 S Western Avenue Suite 170 Sioux Falls, SD 57108

 AVAILABLE:
 1,923 +/- SF

 PRICE:
 \$22.00 PSF

 TERMS:
 NNN

 OCCUPANCY:
 Immediate

 ZONING:
 C-3

 2019 ESTIMATED NNN:
 \$6.75 PSF

For more information, please contact: