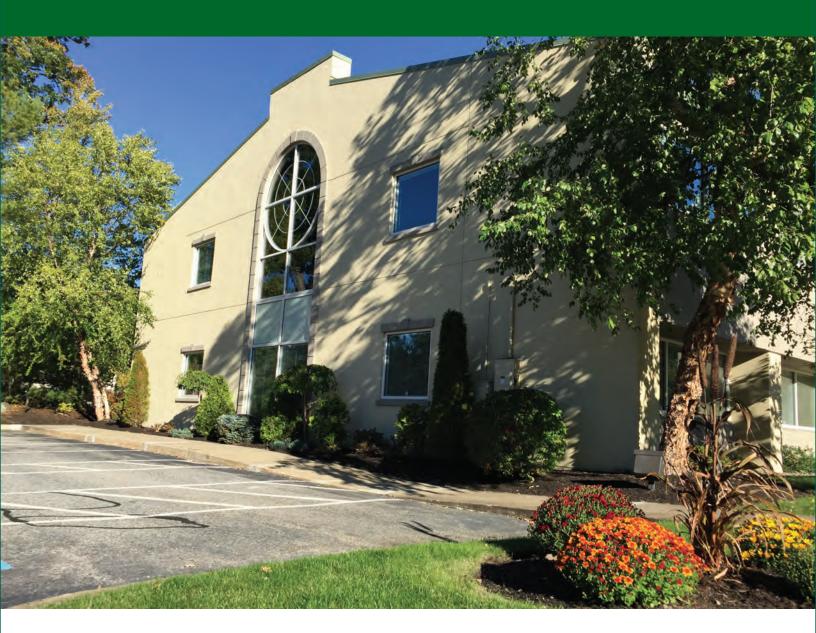

## 13 Red Roof Lane

## Salem, NH

For Lease 18,000 Sq. Ft. Office/ Medical

Located off of Interstate 93 at exit #2 in Rockingham County, this stunning well-manicured masonry and steel building offers all the amenities a professional needs. Just 30 minutes to Boston and only 20 minutes to Manchester.