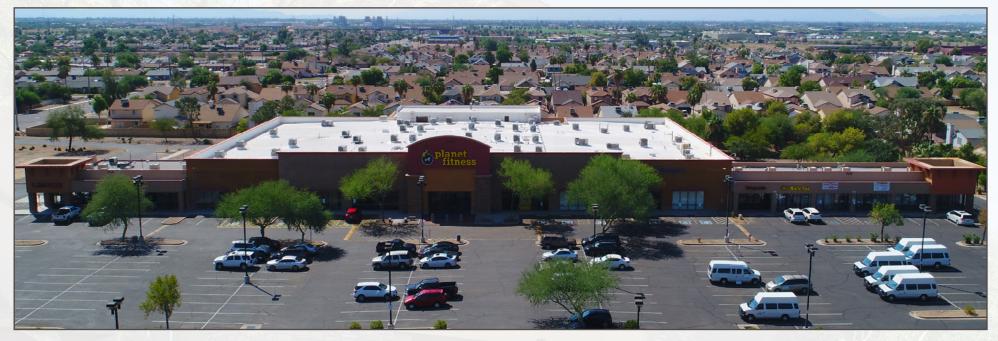

### **Property Summary**

- Total building SF: 63,223 SF
- 14,075 SF Co-anchor space available
- 2,350 SF Space available, divisible to 1,175 SF
- 3 Land pads available
- 224 Brand new luxury apartment units directly across street
- Well established, densely populated West Valley area
- 2 Miles east of the 101 Freeway, just NE of Grand Ave
- Glendale Community College 2 miles east with 25,000+ students
- Center anchored by brand new 23,000 SF Planet Fitness
- Excellent ingress/egress & visibility
- 128,784 People in a 3-mile radius
- VPD: Peoria Ave 22,638 and 75th Ave 17,512
- Zoning: C-2