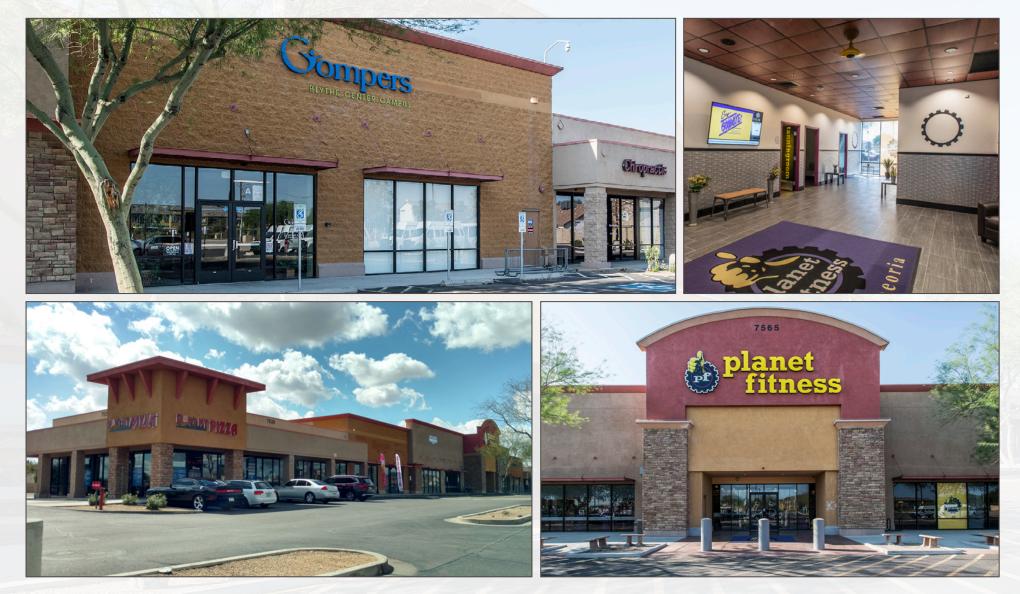

### **Property Summary**

- Total building SF: 63,223 SF
- 14,075 SF Co-anchor space available
- 2,350 SF Space available, divisible to 1,175 SF
- 3 Land pads available
- 224 Brand new luxury apartment units directly across street
- Well established, densely populated West Valley area
- 2 Miles east of the 101 Freeway, just NE of Grand Ave
- Glendale Community College 2 miles east with 25,000+ students
- Center anchored by brand new 23,000 SF Planet Fitness
- Excellent ingress/egress & visibility
- 128,784 People in a 3-mile radius
- VPD: Peoria Ave 22,638 and 75th Ave 17,512
- Zoning: C-2