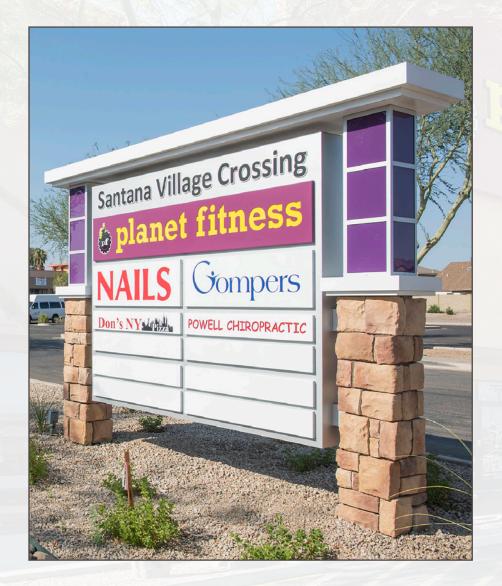

### **Property Summary**

- Total building SF: 63,223 SF
- 14,075 SF Co-anchor space available
- 2,350 SF Space available, divisible to 1,175 SF
- 3 Land pads available
- 224 Brand new luxury apartment units directly across street
- Well established, densely populated West Valley area
- 2 Miles east of the 101 Freeway, just NE of Grand Ave
- Glendale Community College 2 miles east with 25,000+ students
- Center anchored by brand new 23,000 SF Planet Fitness
- Excellent ingress/egress & visibility
- 128,784 People in a 3-mile radius
- VPD: Peoria Ave 22,638 and 75th Ave 17,512
- Zoning: C-2