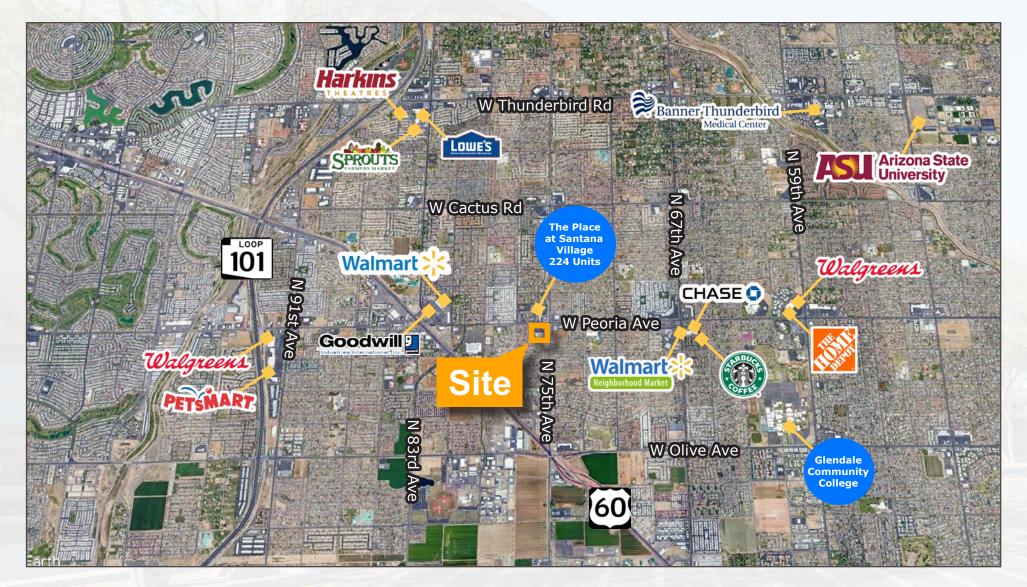

### **Property Summary**

- Total building SF: 63,223 SF
- 14,075 SF Co-anchor space available
- 2,350 SF Space available, divisible to 1,175 SF
- 3 Land pads available
- 224 Brand new luxury apartment units directly across street
- Well established, densely populated West Valley area
- 2 Miles east of the 101 Freeway, just NE of Grand Ave
- Glendale Community College 2 miles east with 25,000+ students
- Center anchored by brand new 23,000 SF Planet Fitness
- Excellent ingress/egress & visibility
- 128,784 People in a 3-mile radius
- VPD: Peoria Ave 22,638 and 75th Ave 17,512
- Zoning: C-2