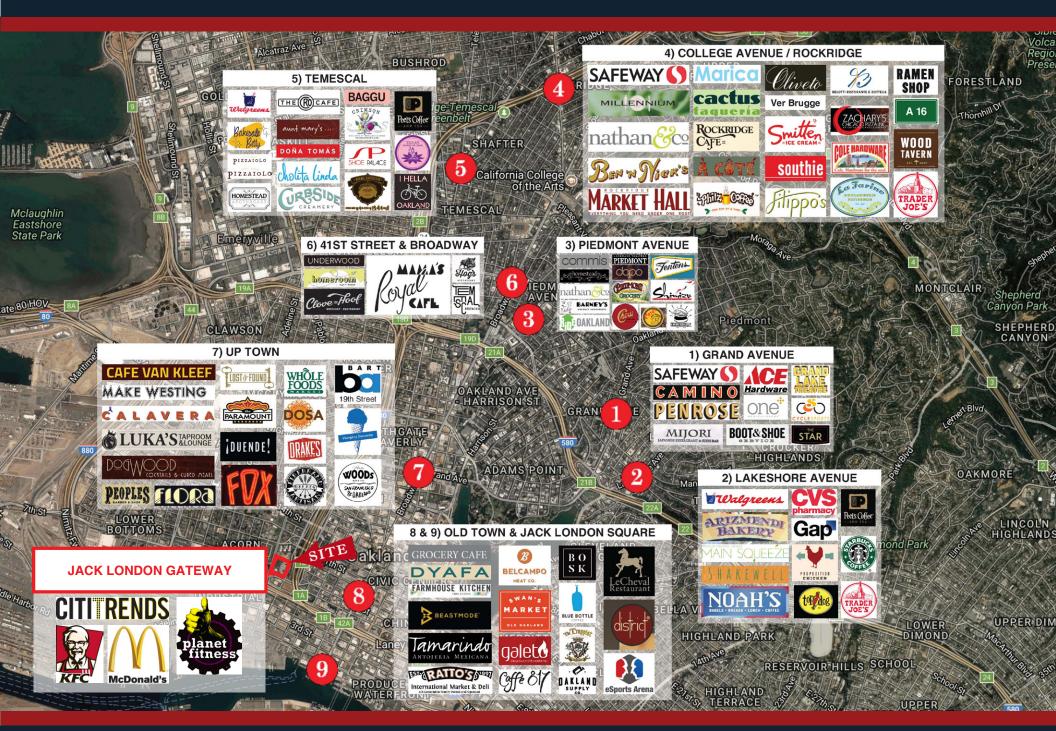

# Jack London Gateway | Oakland, CA

**LOCKEHOUSE** 

Jack London Gateway is one of the premier shopping centers in Oakland, situated just blocks away from downtown Oakland with great interstate access and visibility. This 58,555 square foot shopping center boasts world renowned tenants such as McDonalds, KFC & CitiTrends, as well as regional tenants. The project serves as both a destination for dining, as well as local neighborhood services center for daily needs.

| PROPERTY PROFILE       |                                                                                                                                                                                                                                                                                                                                                                                     |  |  |
|------------------------|-------------------------------------------------------------------------------------------------------------------------------------------------------------------------------------------------------------------------------------------------------------------------------------------------------------------------------------------------------------------------------------|--|--|
| AVAILABLE<br>SPACE     | <u>+</u> 679 - 6,000 SF<br>BTS Pad Site                                                                                                                                                                                                                                                                                                                                             |  |  |
| TRAFFIC COUNT          | Market Street - 21,000 ADT I-880 - 122,000 ADT I-980 - 111,000 ADT 7th Street - 36.505 ADT                                                                                                                                                                                                                                                                                          |  |  |
| PROPERTY<br>HIGHLIGHTS | <ul> <li>Planet Fitness (Coming Soon)</li> <li>Centrally located</li> <li>Interstate visibility</li> <li>Current tenants include: Citi Trends, KFC, McDonald's as well as local tenants</li> <li>Close proximity to I-980 and I-880 freeways</li> <li>Ample parking</li> <li>Easy access</li> <li>Close Proximity to BART</li> <li>Can built to suit across from the KFC</li> </ul> |  |  |