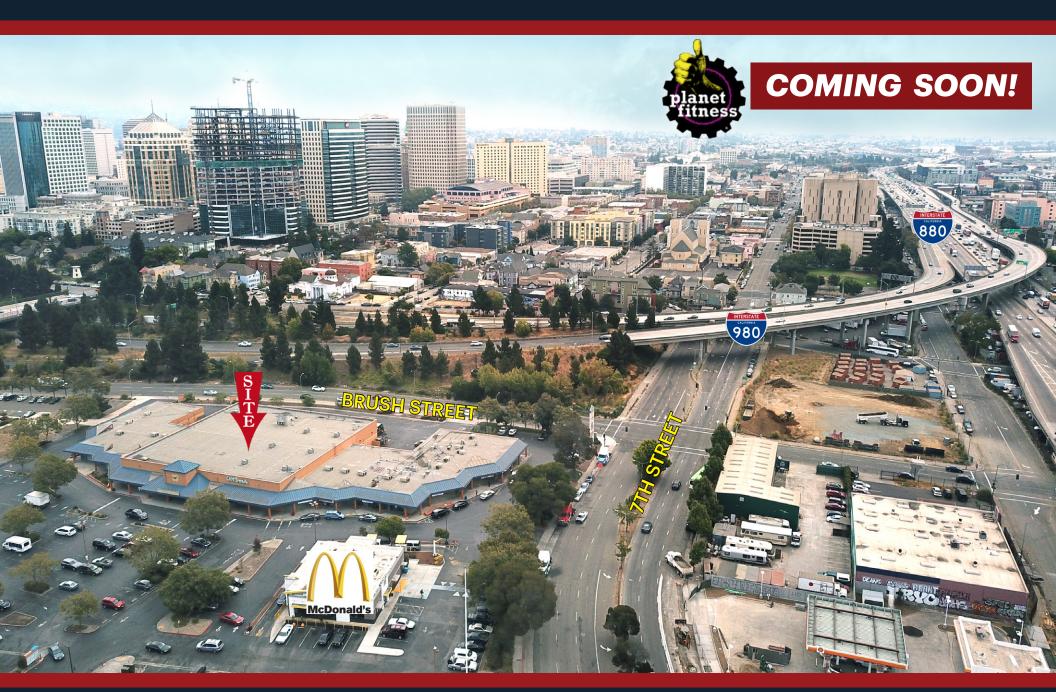

# Jack London Gateway | Oakland, CA

**LOCKEHOUSE** 

Jack London Gateway is one of the premier shopping centers in Oakland, situated just blocks away from downtown Oakland with great interstate access and visibility. This 58,555 square foot shopping center boasts world renowned tenants such as McDonalds, KFC & CitiTrends, as well as regional tenants. The project serves as both a destination for dining, as well as local neighborhood services center for daily needs.

| PROPERTY PROFILE       |                                                                                                                                                                                                                                                                                                                                                                                     |  |  |
|------------------------|-------------------------------------------------------------------------------------------------------------------------------------------------------------------------------------------------------------------------------------------------------------------------------------------------------------------------------------------------------------------------------------|--|--|
| AVAILABLE<br>SPACE     | <u>+</u> 679 - 6,000 SF<br>BTS Pad Site                                                                                                                                                                                                                                                                                                                                             |  |  |
| TRAFFIC COUNT          | Market Street - 21,000 ADT I-880 - 122,000 ADT I-980 - 111,000 ADT 7th Street - 36.505 ADT                                                                                                                                                                                                                                                                                          |  |  |
| PROPERTY<br>HIGHLIGHTS | <ul> <li>Planet Fitness (Coming Soon)</li> <li>Centrally located</li> <li>Interstate visibility</li> <li>Current tenants include: Citi Trends, KFC, McDonald's as well as local tenants</li> <li>Close proximity to I-980 and I-880 freeways</li> <li>Ample parking</li> <li>Easy access</li> <li>Close Proximity to BART</li> <li>Can built to suit across from the KFC</li> </ul> |  |  |