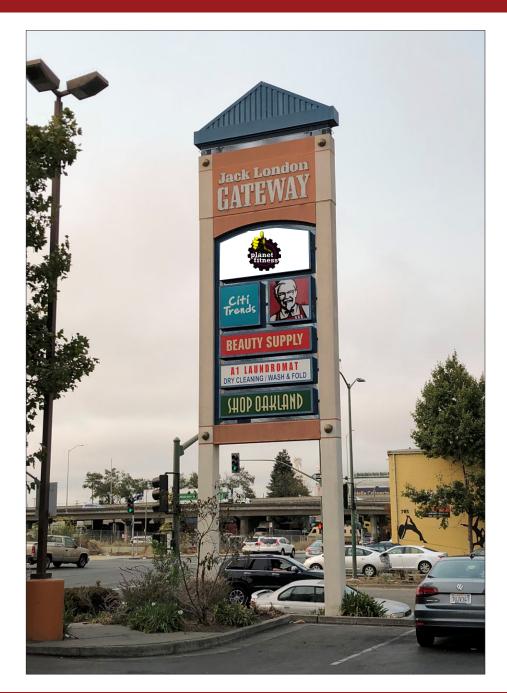

# Jack London Gateway | Oakland, CA

**LOCKEHOUSE** 

Jack London Gateway is one of the premier shopping centers in Oakland, situated just blocks away from downtown Oakland with great interstate access and visibility. This 58,555 square foot shopping center boasts world renowned tenants such as McDonalds, KFC & CitiTrends, as well as regional tenants. The project serves as both a destination for dining, as well as local neighborhood services center for daily needs.

| PROPERTY PROFILE       |                                                                                                                                                                                                                                                                                                                                                                                     |  |  |
|------------------------|-------------------------------------------------------------------------------------------------------------------------------------------------------------------------------------------------------------------------------------------------------------------------------------------------------------------------------------------------------------------------------------|--|--|
| AVAILABLE<br>SPACE     | <u>+</u> 679 - 6,000 SF<br>BTS Pad Site                                                                                                                                                                                                                                                                                                                                             |  |  |
| TRAFFIC COUNT          | Market Street - 21,000 ADT I-880 - 122,000 ADT I-980 - 111,000 ADT 7th Street - 36.505 ADT                                                                                                                                                                                                                                                                                          |  |  |
| PROPERTY<br>HIGHLIGHTS | <ul> <li>Planet Fitness (Coming Soon)</li> <li>Centrally located</li> <li>Interstate visibility</li> <li>Current tenants include: Citi Trends, KFC, McDonald's as well as local tenants</li> <li>Close proximity to I-980 and I-880 freeways</li> <li>Ample parking</li> <li>Easy access</li> <li>Close Proximity to BART</li> <li>Can built to suit across from the KFC</li> </ul> |  |  |