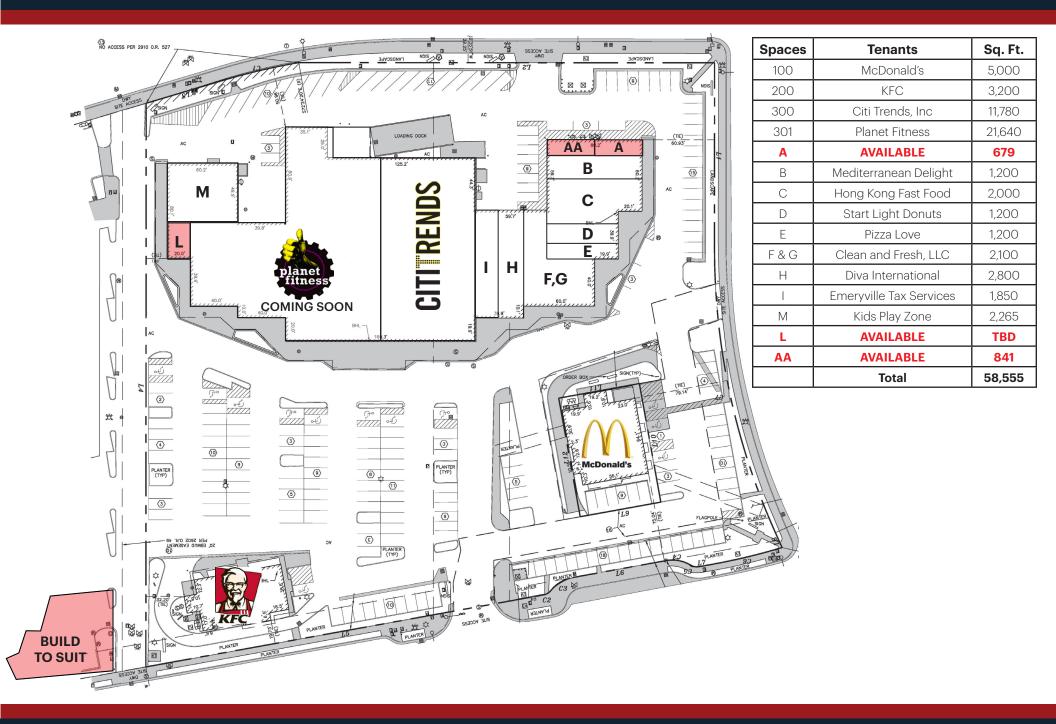

# Jack London Gateway | Oakland, CA

**LOCKEHOUSE** 

Jack London Gateway is one of the premier shopping centers in Oakland, situated just blocks away from downtown Oakland with great interstate access and visibility. This 58,555 square foot shopping center boasts world renowned tenants such as McDonalds, KFC & CitiTrends, as well as regional tenants. The project serves as both a destination for dining, as well as local neighborhood services center for daily needs.

| PROPERTY PROFILE       |                                                                                                                                                                                                                                                                                                                                                                                     |  |  |
|------------------------|-------------------------------------------------------------------------------------------------------------------------------------------------------------------------------------------------------------------------------------------------------------------------------------------------------------------------------------------------------------------------------------|--|--|
| AVAILABLE<br>SPACE     | <u>+</u> 679 - 6,000 SF<br>BTS Pad Site                                                                                                                                                                                                                                                                                                                                             |  |  |
| TRAFFIC COUNT          | Market Street - 21,000 ADT I-880 - 122,000 ADT I-980 - 111,000 ADT 7th Street - 36.505 ADT                                                                                                                                                                                                                                                                                          |  |  |
| PROPERTY<br>HIGHLIGHTS | <ul> <li>Planet Fitness (Coming Soon)</li> <li>Centrally located</li> <li>Interstate visibility</li> <li>Current tenants include: Citi Trends, KFC, McDonald's as well as local tenants</li> <li>Close proximity to I-980 and I-880 freeways</li> <li>Ample parking</li> <li>Easy access</li> <li>Close Proximity to BART</li> <li>Can built to suit across from the KFC</li> </ul> |  |  |