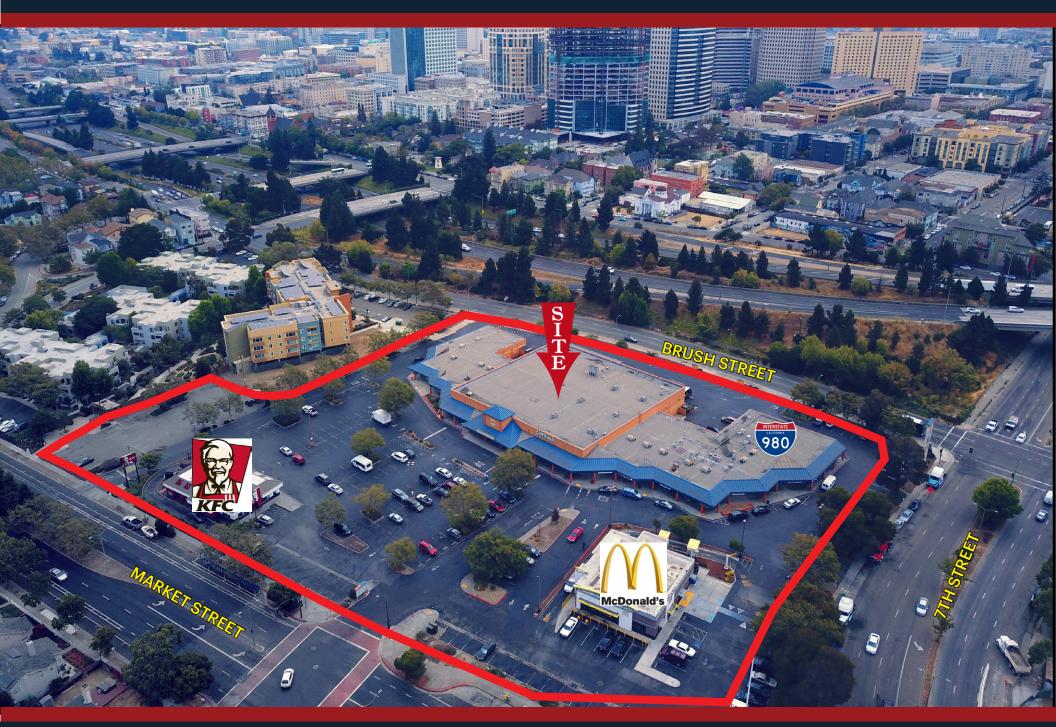

# Jack London Gateway | Oakland, CA

**LOCKEHOUSE** 

Jack London Gateway is one of the premier shopping centers in Oakland, situated just blocks away from downtown Oakland with great interstate access and visibility. This 58,555 square foot shopping center boasts world renowned tenants such as McDonalds, KFC & CitiTrends, as well as regional tenants. The project serves as both a destination for dining, as well as local neighborhood services center for daily needs.

| PROPERTY PROFILE       |                                                                                                                                                                                                                                                                                                                                                                                     |  |  |
|------------------------|-------------------------------------------------------------------------------------------------------------------------------------------------------------------------------------------------------------------------------------------------------------------------------------------------------------------------------------------------------------------------------------|--|--|
| AVAILABLE<br>SPACE     | <u>+</u> 679 - 6,000 SF<br>BTS Pad Site                                                                                                                                                                                                                                                                                                                                             |  |  |
| TRAFFIC COUNT          | Market Street - 21,000 ADT I-880 - 122,000 ADT I-980 - 111,000 ADT 7th Street - 36.505 ADT                                                                                                                                                                                                                                                                                          |  |  |
| PROPERTY<br>HIGHLIGHTS | <ul> <li>Planet Fitness (Coming Soon)</li> <li>Centrally located</li> <li>Interstate visibility</li> <li>Current tenants include: Citi Trends, KFC, McDonald's as well as local tenants</li> <li>Close proximity to I-980 and I-880 freeways</li> <li>Ample parking</li> <li>Easy access</li> <li>Close Proximity to BART</li> <li>Can built to suit across from the KFC</li> </ul> |  |  |