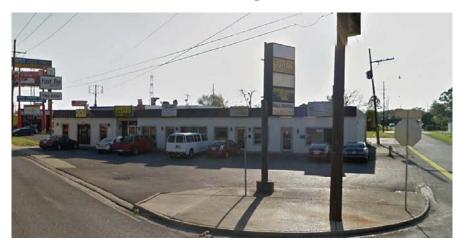

## For Lease Retail Space

| Location:      | 67 Westbank Expressway<br>Gretna, LA 70053<br>(near Stumpf Boulevard) |
|----------------|-----------------------------------------------------------------------|
| Unit Info:     | UnitSq. Ft.Mo. Rent67900\$1,000                                       |
| Lease Type:    | Gross Lease                                                           |
| Improvements:  | Landlord will work with Tenant to put units into move-in condition.   |
| Occupancy:     | Immediate                                                             |
| To Show:       | Keys in Office                                                        |
| Listing Agent: | Jack Stumpf                                                           |