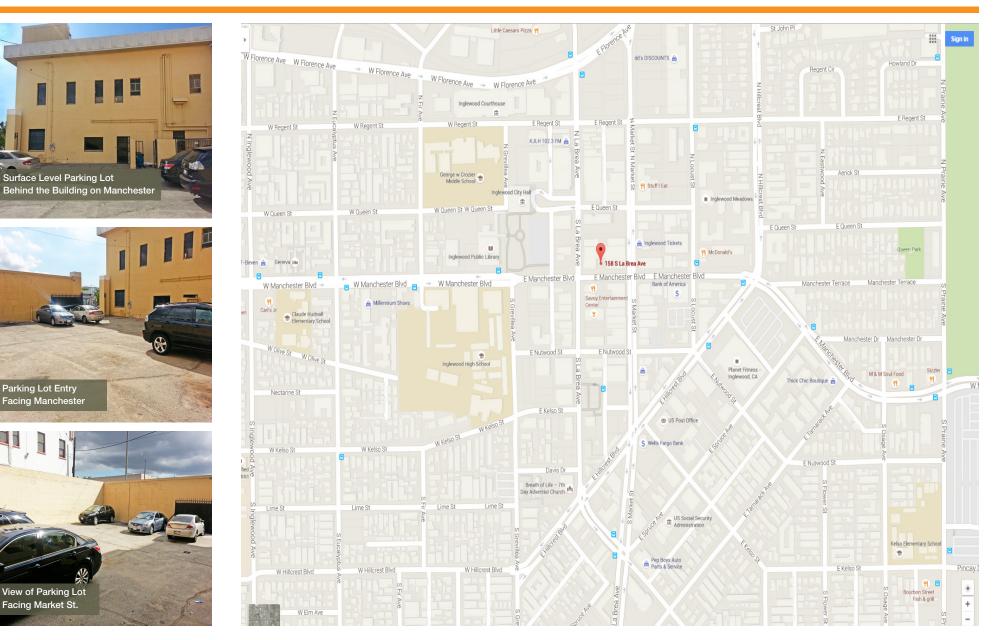

## LA BREA & MANCHESTER - PARKING SUMMARY

158 S. LA BREA AVENUE, INGLEWOOD, CA 90301