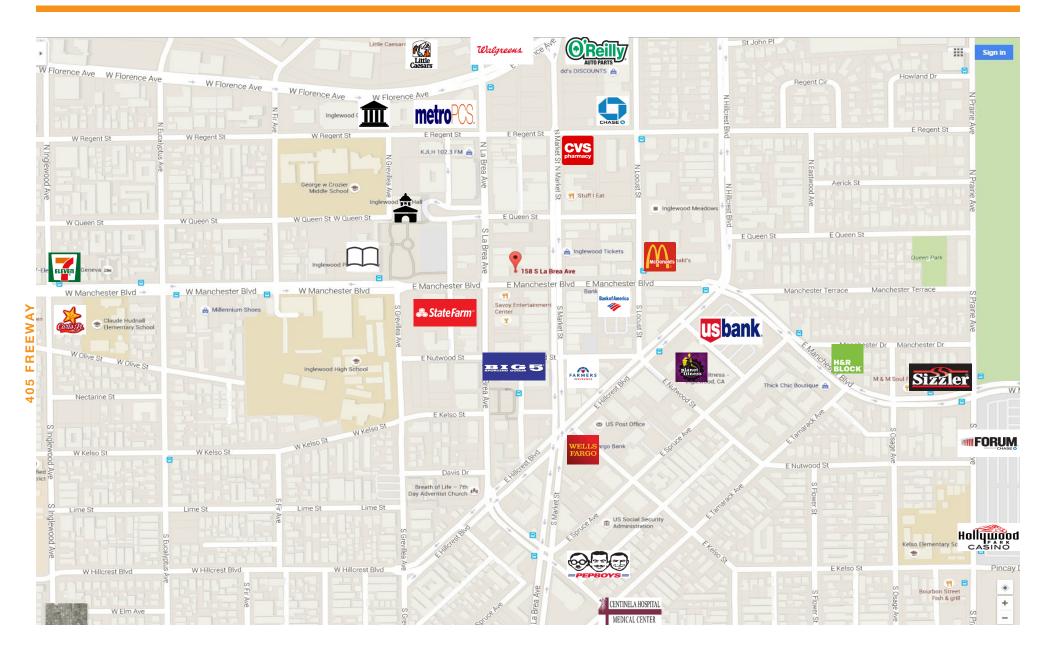

### **Highlights**

- Excellent Corner Location One of the Best Locations on the Street, NE Corner
- Excellent Visibility with Bus Stop in Front of Building with Its Own Parking Lot
- Situated On One of the Most Sought After Retail Streets in Inglewood and the South Bay, Surrounded by New Shopping Centers, Banks and Hollywood Park Development and New Football Stadium
- Next to McDonald's, Bank of America, and the Up and Coming Downtown Inglewood
- Floor 1: 1,700 & 1,300 Sq. Ft. Co-Anchor Spaces Ideal for Retail Type Offices or Restaurant to be Co-Anchored with Academy Insurance
- Floor 2: 5,500 Sq. Ft. Ideal for Medical or Educational User, Vocational Schools, Colleges or Doctor's Office
- Basement: 5,000 Sq. Ft. of Office