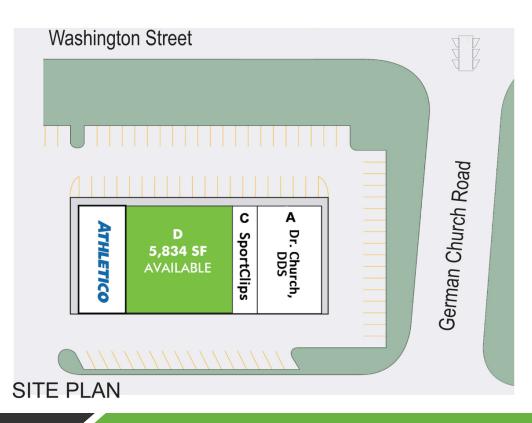

### **PROPERTY HIGHLIGHTS**

- 5,834 Square Feet Available Space Can Be Subdivided
- Former Fitness Center
- Located on Hard Corner of Signalized Intersection
- Exposure to Over 30,000 Vehicles Per Day

| DEMOGRAPHICS      | 3 MILE   | 5 MILES  |
|-------------------|----------|----------|
| Total Population  | 48,382   | 124,487  |
| Average HH Income | \$73,287 | \$61,951 |
| Businesses        | 1,205    | 3,363    |
| Employees         | 12,565   | 42,452   |