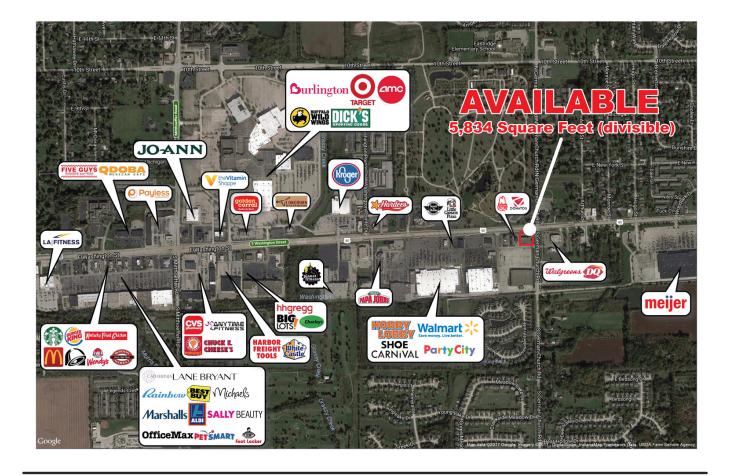

### **PROPERTY HIGHLIGHTS**

- 5,834 Square Feet Available Space Can Be Subdivided
- Former Fitness Center
- Located on Hard Corner of Signalized Intersection
- Exposure to Over 30,000 Vehicles Per Day

| DEMOGRAPHICS      | 3 MILE   | 5 MILES  |
|-------------------|----------|----------|
| Total Population  | 48,382   | 124,487  |
| Average HH Income | \$73,287 | \$61,951 |
| Businesses        | 1,205    | 3,363    |
| Employees         | 12,565   | 42,452   |