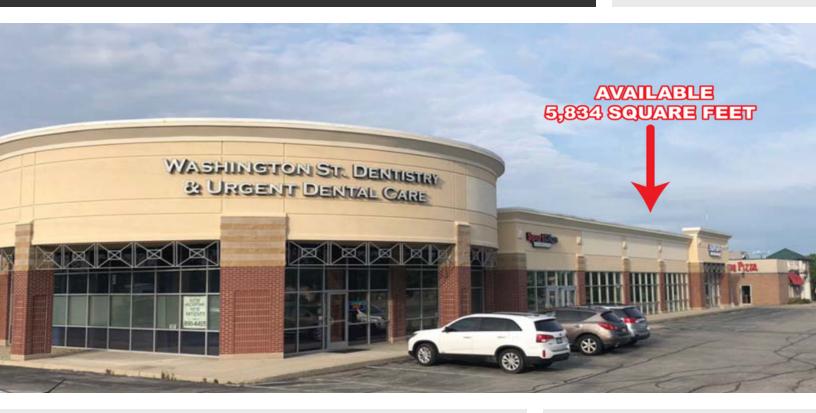

## **PROPERTY OVERVIEW**

Retail / office space available on the hard signalized intersection of East Washington Street & Mitthoeffer Road

### **PROPERTY HIGHLIGHTS**

- 5,834 Square Feet Available Space Can Be Subdivided
- Former Fitness Center
- Located on Hard Corner of Signalized Intersection
- Exposure to Over 30,000 Vehicles Per Day

| DEMOGRAPHICS      | 3 MILE   | 5 MILES  |
|-------------------|----------|----------|
| Total Population  | 48,382   | 124,487  |
| Average HH Income | \$73,287 | \$61,951 |
| Businesses        | 1,205    | 3,363    |
| Employees         | 12,565   | 42,452   |