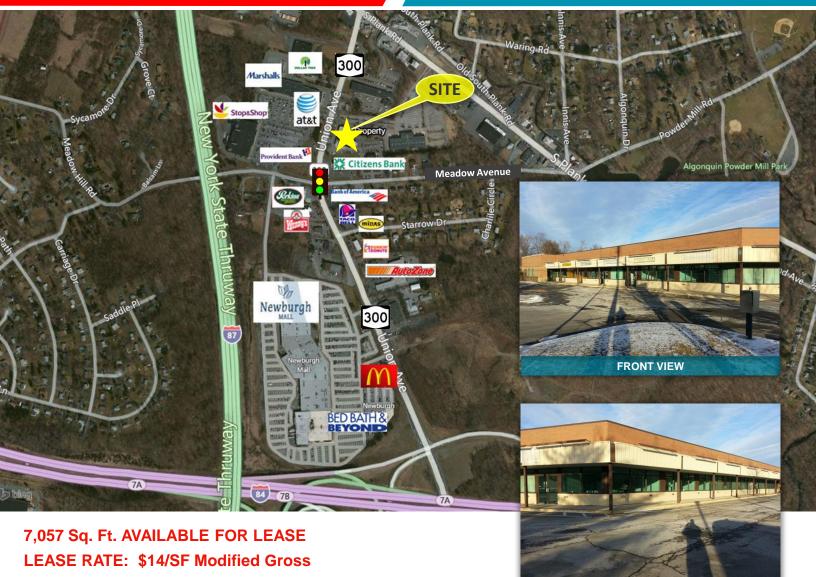

1418 Route 300 (Union Avenue) NEWBURGH, NY | ORANGE COUNTY

# HIGH TRAFFIC STRIP CENTER

CUSHMAN & WAKEFIELD

Pyramid Brokerage Company

## **Property Highlights**

- High traffic, high visibility, one-story strip center in great location
- Close to NYS Thruway (I-87), I-84, Newburgh-Beacon Bridge, Stewart International Airport, Newburgh Mall and across from Stop & Shop Plaza
- Traffic Count: 37,630 AADT