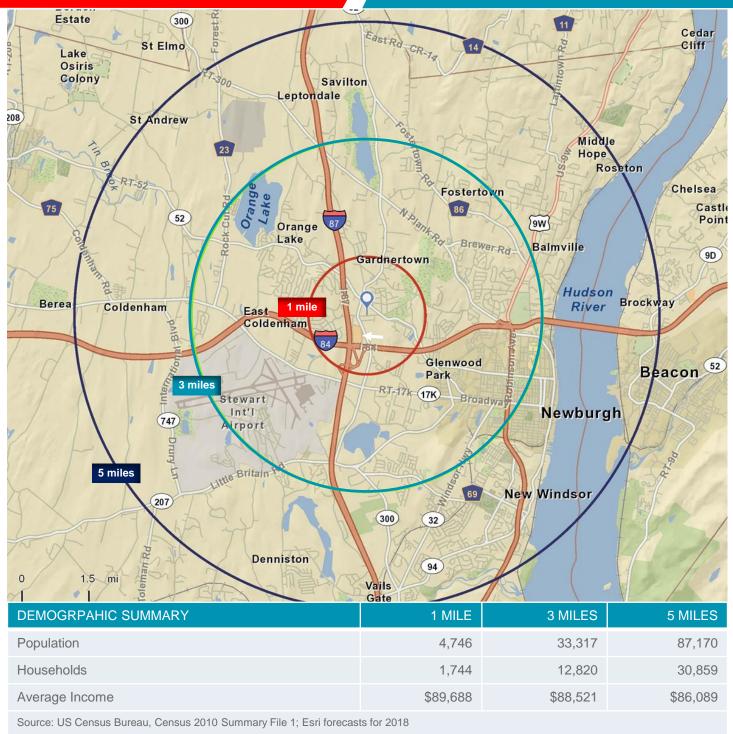

e, 2<sup>nd</sup> Floor Newburgh, NY 12550 845 522 5900 • Fax: 845 522 5970 pyramidbrokerage.com

Independently Owned and Operated / A Member of the Cushman & Wakefield Alliance

Cushman & Wakefield Copyright 2015. No warranty or representation, express or implied, is made to the accuracy or completeness of the information contained herein, and same is submitted subject to errors, omissions, change of price, rental or other conditions, withdrawal without notice, and to any special listing conditions imposed by the property owner(s). As applicable, we make no representation as to the condition of the property (or properties) in question.

# 1418 Route 300 (Union Avenue) NEWBURGH, NY | ORANGE COUNTY

CUSHMAN & WAKEFIELD

Pyramid Brokerage Company

# 1,3, 5 MILE RADIUS

# MAP & DEMOGRAPHICS



### For more information, please contact:

### GUY G. BLAKE, CCIM

Associate Real Estate Broker +1 845 787 1372 gblake@pyramidbrokerage.com **PYRAMID BROKERAGE COMPANY** 

356 Meadow Avenue, 2<sup>nd</sup> Floor Newburgh, NY 12550 845 522 5900 • Fax: 845 522 5970 pyramidbrokerage.com

Independently Owned and Operated / A Member of the Cushman & Wakefield Alliance

Cushman & Wakefield Copyright 2015. No warranty or representation, express or implied, is made to the accuracy or completeness of the information contained herein, and same is submitted subject to errors, omissions, change of price, rental or other conditions, withdrawal without notice, and to any special listing conditions imposed by the property owner(s). As applicable, we make no representation as to the condition of the pro