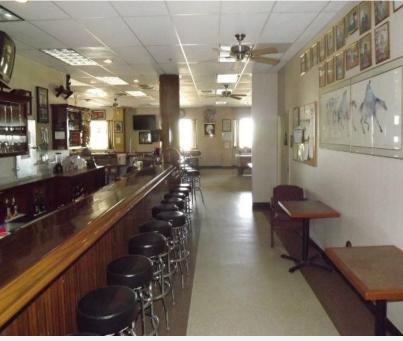

### **Property Information**

- ± 6,120 SF Building
- Fully Operating Commercial Kitchen w/ Full Bar
- Situated on 5 Acres of Land
- New Well
- Bar, Dance Floor, Interior & Exterior Bathrooms.
- Conference Room, Two Offices & Janitorial Room
- Full Walk In Cooler
- **Zoned: Commercial**
- APN: 0451-151-24