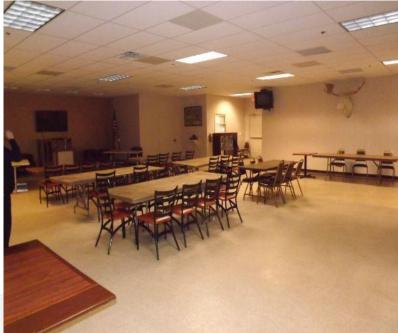

### **Property Information**

- ± 6,120 SF Building
- Fully Operating Commercial Kitchen w/ Full Bar
- Situated on 5 Acres of Land
- New Well
- Bar, Dance Floor, Interior & Exterior Bathrooms.
- Conference Room, Two Offices & Janitorial Room
- Full Walk In Cooler
- **Zoned: Commercial**
- APN: 0451-151-24