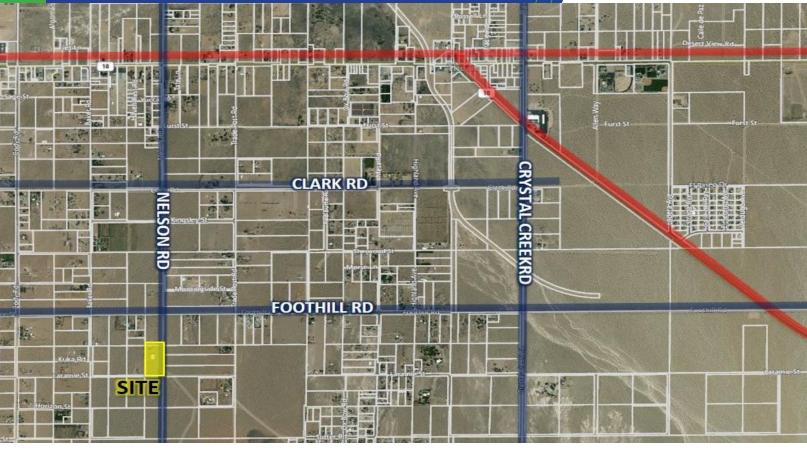

### **Property Information**

- ± 6,120 SF Building
- Fully Operating Commercial Kitchen w/ Full Bar
- Situated on 5 Acres of Land
- New Well
- Bar, Dance Floor, Interior & Exterior Bathrooms.
- Conference Room, Two Offices & Janitorial Room
- Full Walk In Cooler
- **Zoned: Commercial**
- APN: 0451-151-24