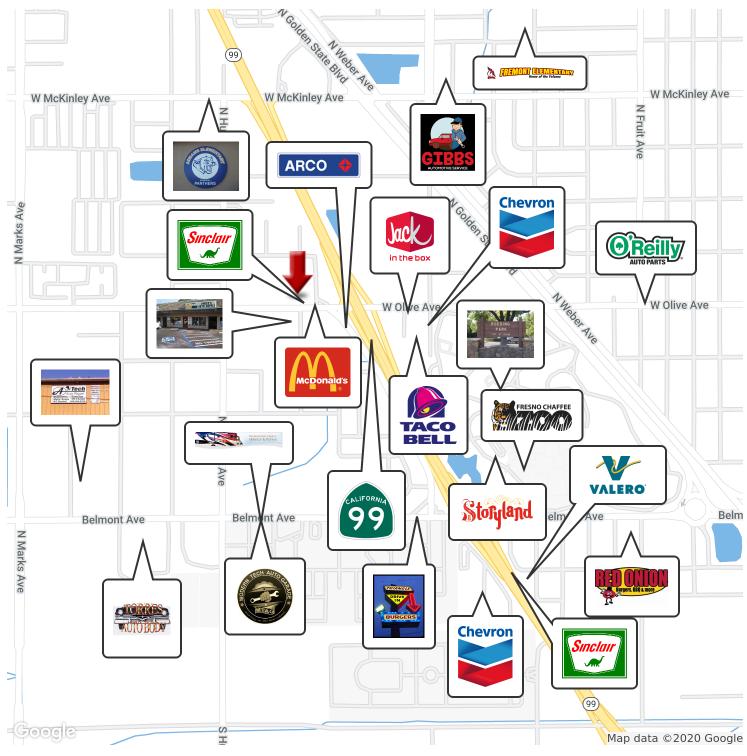

#### **LOCATION OVERVIEW**

This parcel is located just west of the Olive Avenue & CA-99 Highway Exit on the north side. Excellent location sandwiched between McDonalds and KFC, across from Rally's and Sinclair, nearby Ambassador Inn & Suites, Denny's, Amstar Fuel, Motel 6, Family Dollar, Chevron, and more.