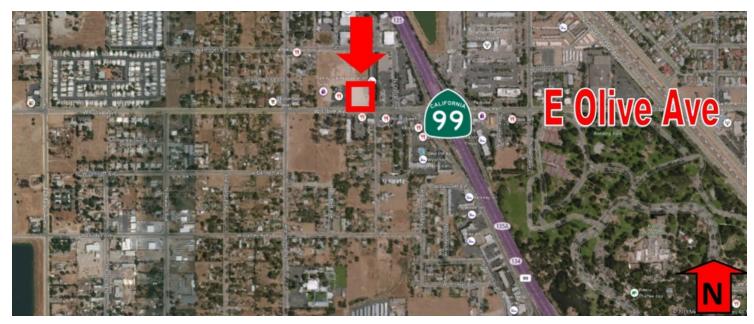

## ±1.26 ACRE PARCEL AVAILABLE FOR GROUND LEASE OFF HWY 99

Olive/CA 99, Fresno, CA 93728

#### **PROPERTY OVERVIEW**

Prime, square ±1.26 Acre (±54,885 SF) parcel between KFC and McDonalds ideal for a quick service retail drive-thru. Pad is available for either ground lease or build to suit. Shovel-ready site with off site improvements (utilities, curb-gutter and paving) completed. Located off CA-99 on the major East/West transportation corridors with high traffic counts with a flexible nmx - Neighborhood Mixed-Use zoning. Located within West Fresno's major Retail area off of Olive Avenue and CA-99 surrounded by many national retailers. Subject offers ±239 Feet of frontage and a 230' depth.

#### **LOCATION OVERVIEW**

This parcel is located just west of the Olive Avenue & CA-99 Highway Exit on the north side. Excellent location sandwiched between McDonalds and KFC, across from Rally's and Sinclair, nearby Ambassador Inn & Suites, Denny's, Amstar Fuel, Motel 6, Family Dollar, Chevron, and more.