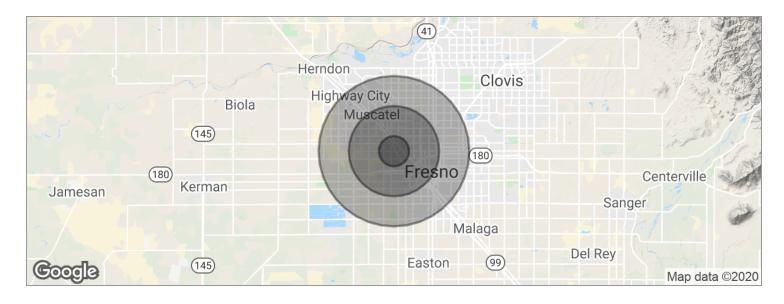

# ±1.26 ACRE PARCEL AVAILABLE FOR GROUND LEASE OFF HWY 99

Olive/CA 99, Fresno, CA 93728

| POPULATION                                      | 1 MILE    | 3 MILES   | 5 MILES   |
|-------------------------------------------------|-----------|-----------|-----------|
| Total population                                | 12,281    | 116,730   | 279,874   |
| Median age                                      | 30.1      | 30.4      | 30.4      |
| Median age (male)                               | 29.9      | 29.4      | 29.2      |
| Median age (Female)                             | 30.1      | 31.4      | 31.7      |
| HOUSEHOLDS & INCOME                             | 1 MILE    | 3 MILES   | 5 MILES   |
| Total households                                | 3,979     | 38,648    | 90,505    |
| # of persons per HH                             | 3.1       | 3.0       | 3.1       |
| Average HH income                               | \$38,497  | \$44,616  | \$49,537  |
| Average house value                             | \$140,111 | \$207,766 | \$260,190 |
| ETHNICITY (%)                                   | 1 MILE    | 3 MILES   | 5 MILES   |
| Hispanic                                        | 55.3%     | 54.4%     | 52.5%     |
| RACE (%)                                        |           |           |           |
| White                                           | 56.4%     | 57.2%     | 54.7%     |
| Black                                           | 9.5%      | 9.9%      | 8.7%      |
| Asian                                           | 11.0%     | 7.1%      | 9.3%      |
| Hawaiian                                        | 0.0%      | 0.0%      | 0.0%      |
| American Indian                                 | 1.1%      | 1.3%      | 1.0%      |
| Other                                           | 18.0%     | 20.0%     | 21.9%     |
| * Domographic data derived from 2010 LIS Consus |           |           |           |