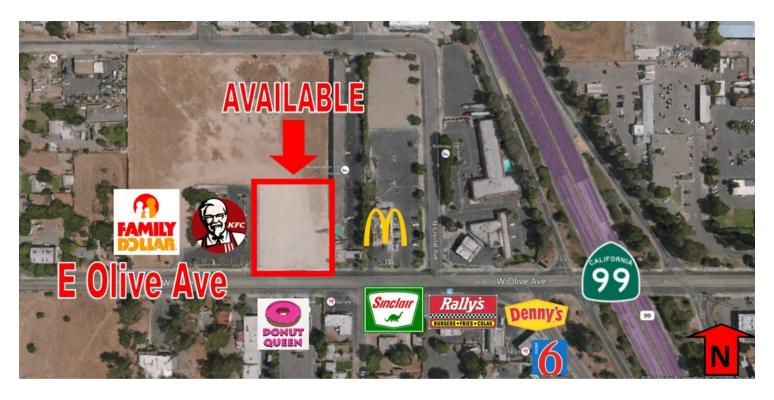

## ±1.26 ACRE PARCEL AVAILABLE FOR GROUND LEASE OFF HWY 99

Olive/CA 99, Fresno, CA 93728

#### **OFFERING SUMMARY**

| AVAILABLE SF: | 1.26 Acres                      |  |
|---------------|---------------------------------|--|
| LEASE RATE:   | \$60,000 per year<br>(NNN)      |  |
| LOT SIZE:     | 1.26 Acres                      |  |
| ZONING:       | NMX - Neighborhood<br>Mixed-Use |  |
| MARKET:       | 99 Corridor - West<br>Fresno    |  |
| SUBMARKET:    | Highway City                    |  |

#### **PROPERTY HIGHLIGHTS**

- Utilities Present, Level Grade, Ready To Develop
- Prime Retail Location Off CA-99 & Olive Avenue
- 239' Olive Ave Frontage w/ Great Exposure
- Multiple Access Points w/ High Exposure
- Optimal Visibility w/ Easy to Over 52,703 Cars Per Day
- ±1.26 Acres Surrounded by Many National Tenants
- Unmatched Level of Consumer Traffic & High Volume Exposure
- Situated Near Many Existing & Planned Developments
- Close to Transit and Public Transportation
- Busy Walkable Street @ Primary West Retail Corridor
- Ideal for Fast Food, Fuel Station, Super Market, & More!
- Near Major Corridors servicing College, Airport, Downtown, & Schools

#### **PROPERTY OVERVIEW**

Prime, square ±1.26 Acre (±54,885 SF) parcel between KFC and McDonalds ideal for a quick service retail drive-thru. Pad is available for either ground lease or build to suit. Shovel-ready site with off site improvements (utilities, curb-gutter and paving) completed. Located off CA-99 on the major East/West transportation corridors with high traffic counts with a flexible nmx - Neighborhood Mixed-Use zoning. Located within West Fresno's major Retail area off of Olive Avenue and CA-99 surrounded by many national retailers. Subject offers ±239 Feet of frontage and a 230' depth.

#### **LOCATION OVERVIEW**

This parcel is located just west of the Olive Avenue & CA-99 Highway Exit on the north side. Excellent location sandwiched between McDonalds and KFC, across from Rally's and Sinclair, nearby Ambassador Inn & Suites, Denny's, Amstar Fuel, Motel 6, Family Dollar, Chevron, and more.