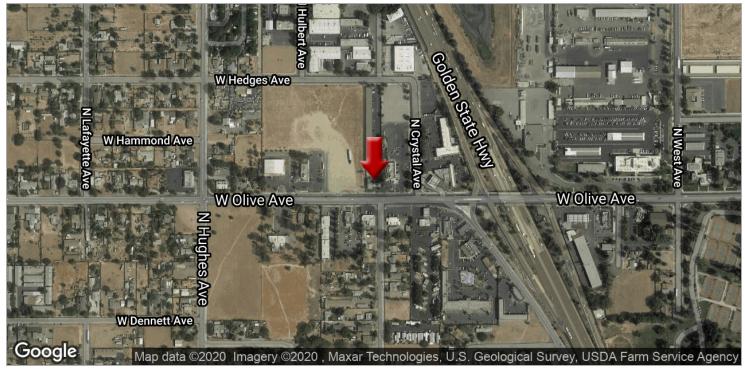

#### **PROPERTY OVERVIEW**

Prime, square ±1.26 Acre (±54,885 SF) parcel between KFC and McDonalds ideal for a quick service retail drive-thru. Pad is available for either ground lease or build to suit. Shovel-ready site with off site improvements (utilities, curb-gutter and paving) completed. Located off CA-99 on the major East/West transportation corridors with high traffic counts with a flexible nmx - Neighborhood Mixed-Use zoning. Located within West Fresno's major Retail area off of Olive Avenue and CA-99 surrounded by many national retailers. Subject offers ±239 Feet of frontage and a 230' depth.

#### **LOCATION OVERVIEW**

This parcel is located just west of the Olive Avenue & CA-99 Highway Exit on the north side. Excellent location sandwiched between McDonalds and KFC, across from Rally's and Sinclair, nearby Ambassador Inn & Suites, Denny's, Amstar Fuel, Motel 6, Family Dollar, Chevron, and more.