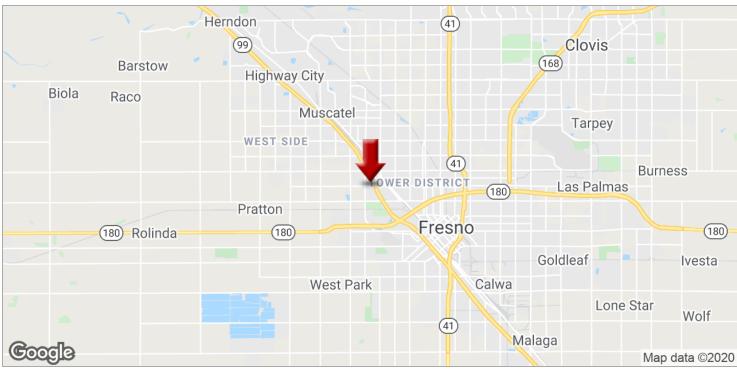

#### **PROPERTY OVERVIEW**

Prime, square ±1.26 Acre (±54,885 SF) parcel between KFC and McDonalds ideal for a quick service retail drive-thru. Pad is available for either ground lease or build to suit. Shovel-ready site with off site improvements (utilities, curb-gutter and paving) completed. Located off CA-99 on the major East/West transportation corridors with high traffic counts with a flexible nmx - Neighborhood Mixed-Use zoning. Located within West Fresno's major Retail area off of Olive Avenue and CA-99 surrounded by many national retailers. Subject offers ±239 Feet of frontage and a 230' depth.

#### **LOCATION OVERVIEW**

This parcel is located just west of the Olive Avenue & CA-99 Highway Exit on the north side. Excellent location sandwiched between McDonalds and KFC, across from Rally's and Sinclair, nearby Ambassador Inn & Suites, Denny's, Amstar Fuel, Motel 6, Family Dollar, Chevron, and more.