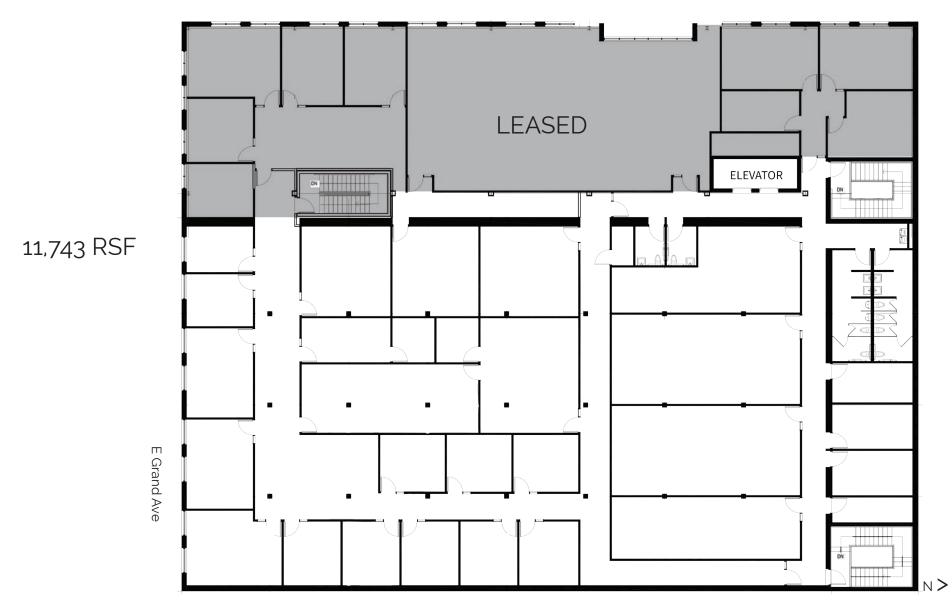

#### **Availability**

• 10,115 RSF Minimum Divisible

• First Floor: 10,115 RSF

Second Floor: 11,694 RSF

• Third Floor: 11,743 RSF