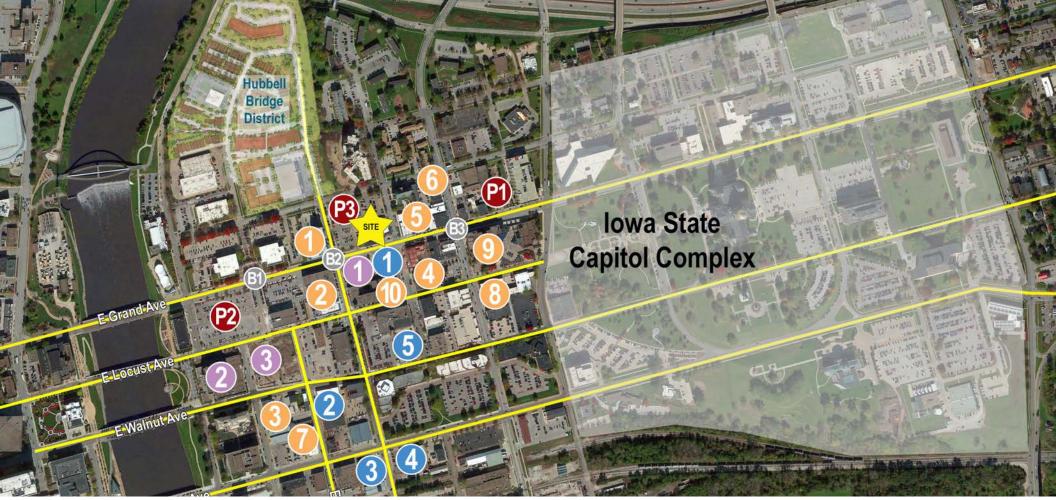

# **Parking & Transportation Nearby Amenities**

## **Parking**

- Capitol Complex Parking
- P2 City Hall Parking Garage
- P3 E555 Parking Garage

#### **DART Access**

- B) E Grand Ave / E 2nd St
- B2 E Grand Ave / E 4th St
- B3 E Grand Ave / E 6th St

#### Restaurants

- Zombie Burger
- Scenic Route Bakery
- 3 Ceviche Bar
- 4 Tacopocalypse
- Quinton's, Miyabi 9, Olympic Flame
- 6 Alba
- 7 TBD
- 8 Noodle Zoo
- 9 Baratta's at the State Historical Building
- Continental

#### **Hotel Accommodations**

- AC Hotel by Marriott
- 2 Embassy Suites
- Staybridge Suites

#### **Breweries & Cocktails**

- Della Viti Wine Bar
- Iowa Tap Room
- 3 Peace Tree Brewing
- 4 AJ's on Court
- **5** Beechwood Lounge

The information contained herein has been given to us by the owner of the property or other sources we deem reliable. We have no reason to doubt its accuracy, but we do not guarantee it. All information should be verified prior to purchase or lease. Jones Lang LaSalle Brokerage, Inc. is a licensed broker in the State of Iowa.