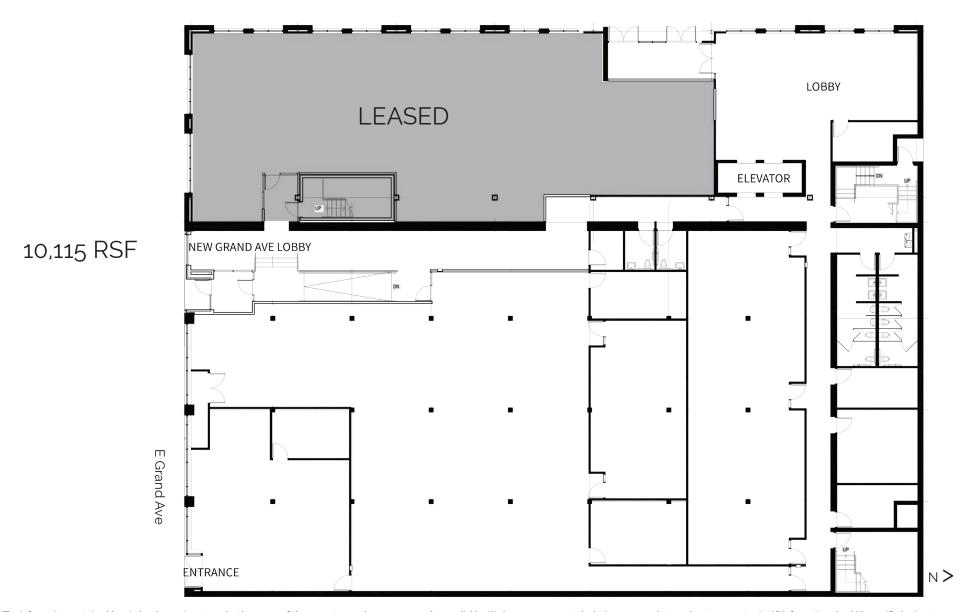

#### **Availability**

• 10,115 RSF Minimum Divisible

• First Floor: 10,115 RSF

Second Floor: 11,694 RSF

• Third Floor: 11,743 RSF