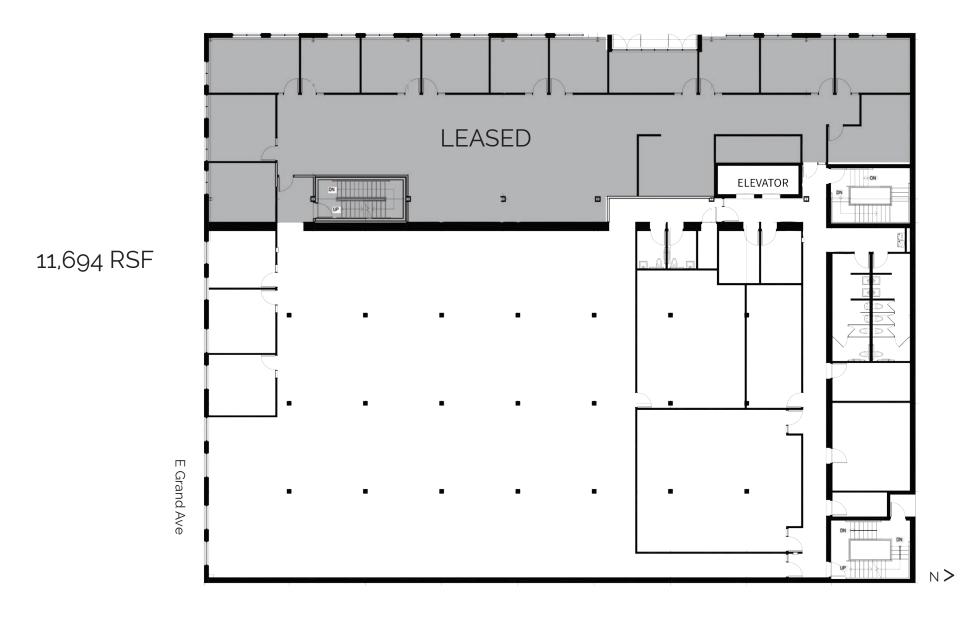

#### **Availability**

• 10,115 RSF Minimum Divisible

• First Floor: 10,115 RSF

Second Floor: 11,694 RSF

• Third Floor: 11,743 RSF