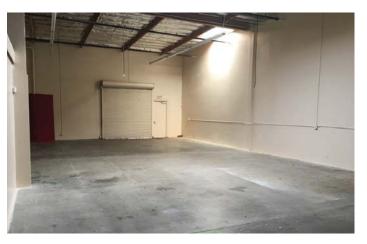

#### 1384 POINSETTIA AVENUE - SUITE D & E

Reception area, 2 private offices, open bullpen office, conference room, storage room, production room, kitchen, three restrooms, and warehouse

- » 5,855 SF
- » Available Now
- » On JX-130 Lock Box
- » \$0.95/SF Gross (No CAM fee)

#### **PROPERTY PHOTOS**