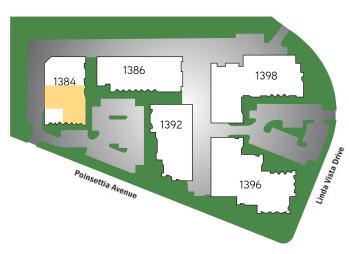

#### 1384 POINSETTIA AVAILABILITY

OPTION #1: SUITES D & E - 5,855 SF OPTION #2: SUITE C - 2,400 SF OPTION #3: SUITES C-E - 8,255 SF

#### 1384 POINSETTIA AVENUE - SUITE D & E

Reception area, 2 private offices, open bullpen office, conference room, storage room, production room, kitchen, three restrooms, and warehouse

- » 5,855 SF
- » Available Now
- » On JX-130 Lock Box
- » \$0.95/SF Gross (No CAM fee)

#### 1384 POINSETTIA AVENUE - SUITE C

100% Office buildout, reception area, 3 private offices, conference room, two restrooms, one shower

- » 2,400 SF
- » Available Now
- » On JX-130 Lock Box
- » \$1.15/SF Gross (No CAM fee)