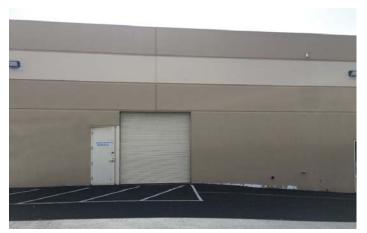

ption area, 2 private offices, open bullpen office, conference room, storage room, production room, kitchen, three restrooms, and warehouse

- » 5,855 SF
- » Available Now
- » On JX-130 Lock Box
- » \$0.95/SF Gross (No CAM fee)

#### GRADE LEVEL WAREHOUSE SERVE STORAGE KITCHEN ROOM/ SERVER CONFERENCE ROOM RR PRODUCTION RR ROOM RECEPTION OPEN OPEN **BULLPEN** OFFICE OFFICE OFFICE

#### 1384 POINSETTIA AVENUE - SUITE C

100% Office buildout, reception area, 3 private offices, conference room, two restrooms, one shower

- » 2,400 SF
- » Available Now
- » On JX-130 Lock Box
- » \$1.15/SF Gross (No CAM fee)



(Floor plan is not drawn to scale)



### FOR LEASE > INDUSTRIAL AND OFFICE SUITES

# **Waterview Business Park**

1384 Poinsettia Avenue | Vista, CA 92081

#### **PROPERTY PHOTOS**