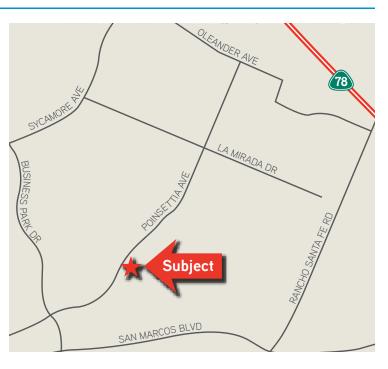

### PROPERTY HIGHLIGHTS

- » Industrial and office suites available
- » 2.7 / 1,000 SF parking ratio
- » Great location near Palomar Airport Road in Carlsbad

5901 Priestly Drive, Suite 100 Carlsbad, CA 92008 www.colliers.com/sandiego