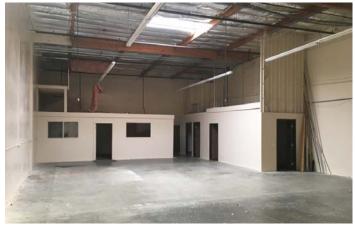

ception area, 2 private offices, open bullpen office, conference room, storage room, production room, kitchen, three restrooms, and warehouse

- » 5,855 SF
- » Available Now
- » On JX-130 Lock Box
- » \$0.95/SF Gross (No CAM fee)

#### GRADE LEVEL WAREHOUSE SERVE STORAGE KITCHEN ROOM/ SERVER CONFERENCE ROOM RR PRODUCTION RR ROOM RECEPTION OPEN OPEN **BULLPEN** OFFICE OFFICE OFFICE

#### 1384 POINSETTIA AVENUE - SUITE C

100% Office buildout, reception area, 3 private offices, conference room, two restrooms, one shower

- » 2,400 SF
- » Available Now
- » On JX-130 Lock Box
- » \$1.15/SF Gross (No CAM fee)



(Floor plan is not drawn to scale)



### FOR LEASE > INDUSTRIAL AND OFFICE SUITES

# **Waterview Business Park**

1384 Poinsettia Avenue | Vista, CA 92081

#### **PROPERTY PHOTOS**