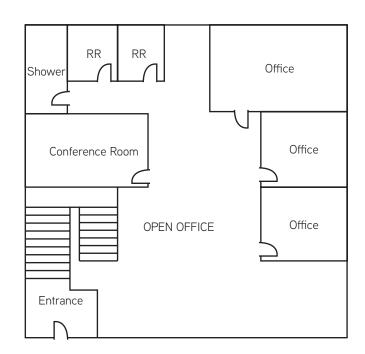

#### 1384 POINSETTIA AVENUE - SUITE C

100% Office buildout, reception area, 3 private offices, conference room, two restrooms, one shower

- » 2,400 SF
- » Available Now
- » On JX-130 Lock Box
- » \$1.15/SF Gross (No CAM fee)

(Floor plan is not drawn to scale)