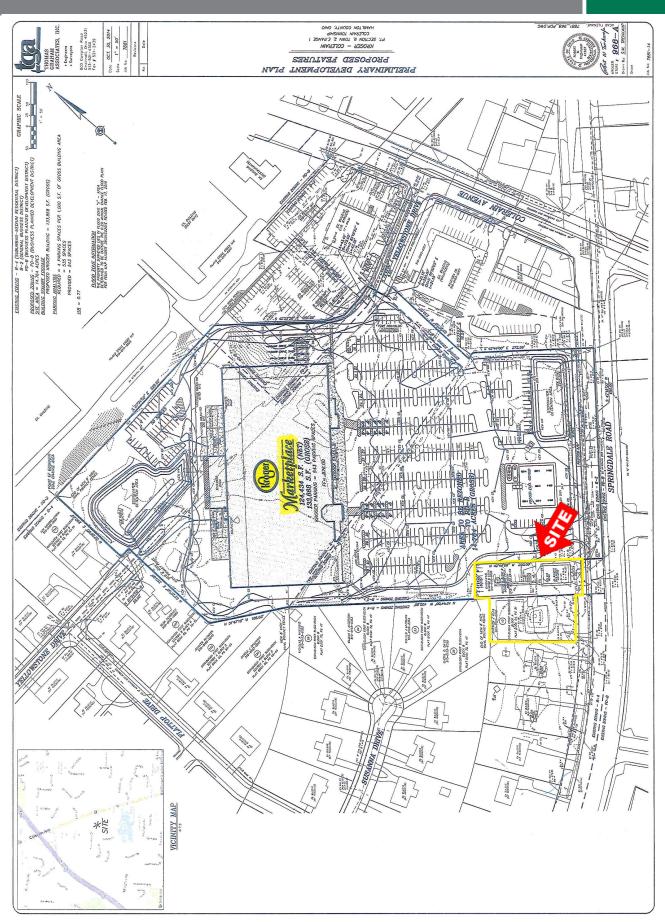

### HIGHLIGHTS

- NEW 124,000 SF Kroger Marketplace development in Colerain Township
- 2,700 SF available in a 6,900 SF building, join Cincinnatus Savings and Loan
- Located across the street from Northgate Mall with shared traffic signal
- Retailers in area include Macy's, Ulta, Michaels, Burlington Coat Factory, DSW, Marshalls, Sears, and Xscape Theatres
- Adjacent to Stone Creek Towne Center, JCP, Meijer, Bed Bath & Beyond, Best Buy, Old Navy, and many others

#### LOCATION

3664 - 3672 Springdale Road | Cincinnati, Ohio