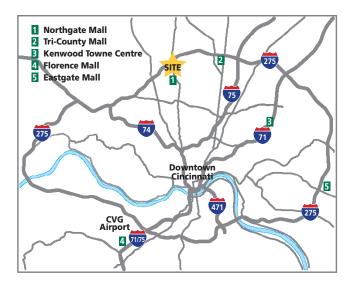

### HIGHLIGHTS

- NEW 124,000 SF Kroger Marketplace development in Colerain Township
- 2,700 SF available in a 6,900 SF building, join Cincinnatus Savings and Loan
- Located across the street from Northgate Mall with shared traffic signal
- Retailers in area include Macy's, Ulta, Michaels, Burlington Coat Factory, DSW, Marshalls, Sears, and Xscape Theatres
- Adjacent to Stone Creek Towne Center, JCP, Meijer, Bed Bath & Beyond, Best Buy, Old Navy, and many others

#### LOCATION

3664 - 3672 Springdale Road | Cincinnati, Ohio