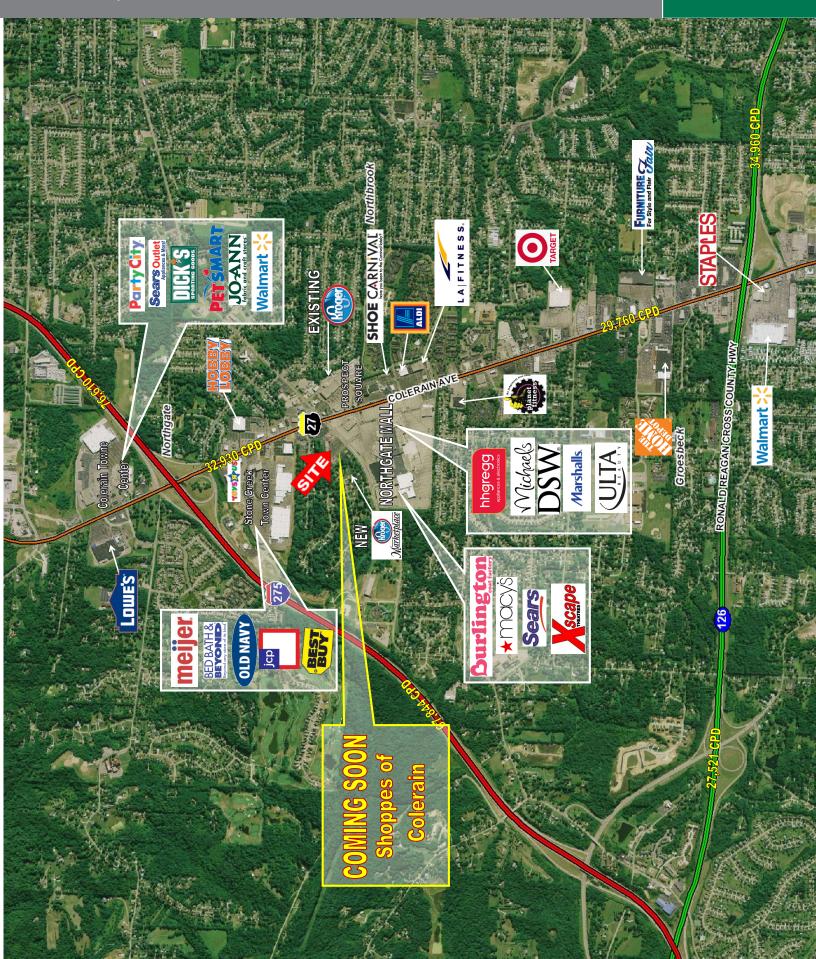

#### LOCATION

3664 - 3672 Springdale Road | Cincinnati, Ohio

### HIGHLIGHTS

- NEW 124,000 SF Kroger Marketplace development in Colerain Township
- 2,700 SF available in a 6,900 SF building, join Cincinnatus Savings and Loan
- Located across the street from Northgate Mall with shared traffic signal
- Retailers in area include Macy's, Ulta, Michaels, Burlington Coat Factory, DSW, Marshalls, Sears, and Xscape Theatres
- Adjacent to Stone Creek Towne Center, JCP, Meijer, Bed Bath & Beyond, Best Buy, Old Navy, and many others