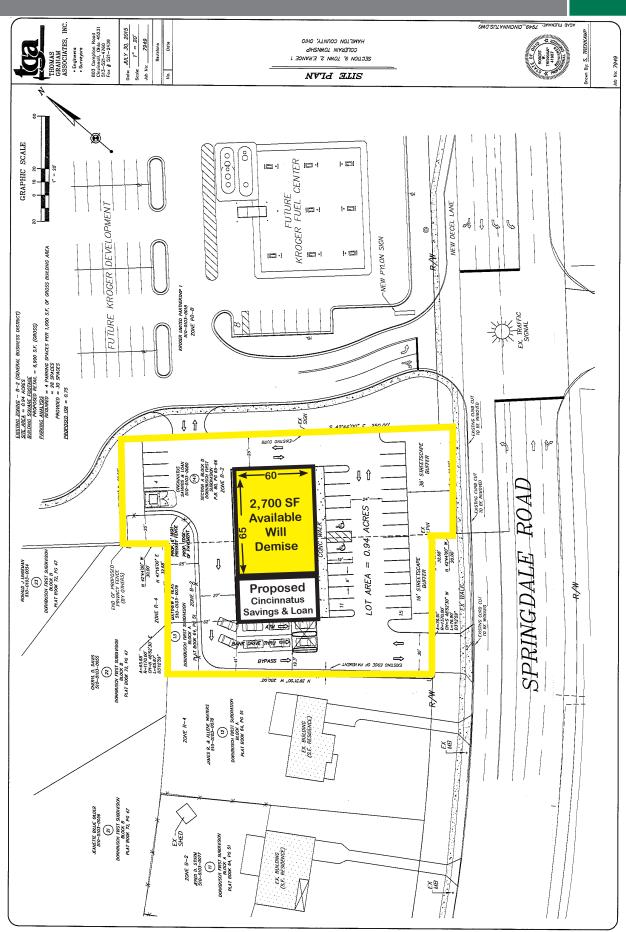

### SHOPPES OF COLERAIN

3664 -3670 Springdale Road Cincinnati, Ohio

- New Kroger Marketplace Development
- 2,700 SF of Small Shop Retail Available for Lease

### HIGHLIGHTS

- NEW 124,000 SF Kroger Marketplace development in Colerain Township
- 2,700 SF available in a 6,900 SF building, join Cincinnatus Savings and Loan
- Located across the street from Northgate Mall with shared traffic signal
- Retailers in area include Macy's, Ulta, Michaels, Burlington Coat Factory, DSW, Marshalls, Sears, and Xscape Theatres
- Adjacent to Stone Creek Towne Center, JCP, Meijer, Bed Bath & Beyond, Best Buy, Old Navy, and many others

#### LOCATION

3664 - 3672 Springdale Road | Cincinnati, Ohio