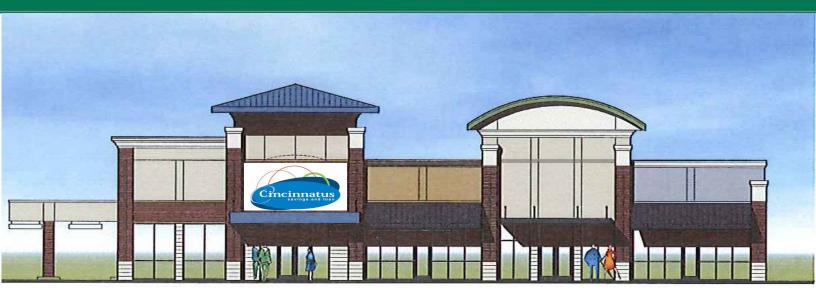

### SHOPPES OF COLERAIN

3664 -3670 Springdale Road Cincinnati, Ohio

- New Kroger Marketplace Development
- 2,700 SF of Small Shop Retail Available for Lease

### HIGHLIGHTS

- NEW 124,000 SF Kroger Marketplace development in Colerain Township
- 2,700 SF available in a 6,900 SF building, join Cincinnatus Savings and Loan
- Located across the street from Northgate Mall with shared traffic signal
- Retailers in area include Macy's, Ulta, Michaels, Burlington Coat Factory, DSW, Marshalls, Sears, and Xscape Theatres
- Adjacent to Stone Creek Towne Center, JCP, Meijer, Bed Bath & Beyond, Best Buy, Old Navy, and many others