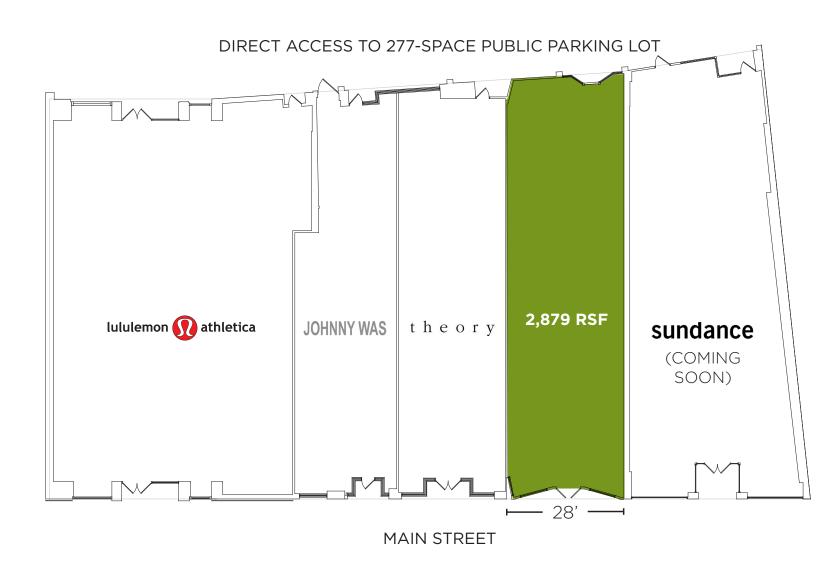

EMPIRE STATE REALTY TRUST

28'

PREMISES

Ground:

## **NEIGHBORING TENANTS**

SIZE

2.879 RSF

FRONTAGE

28'

Lululemon, Theory, Athleta, Brooks Brothers, J.Crew, William Sonoma, L'Occitane, Tiffany & Co., Blue Mercury, Vineyard Vines, Madewell, Pottery Barn, Anthropologie, Marine Layer, 7 For All Mankind (Coming Soon), Splendid (Coming Soon) and more

## COMMENTS

- Center of Westport's Main Street
- Best retail street in Connecticut
- Dual entrance provides direct access to the premises from Main Street and Parker Harding Plaza

WESTPORT IS RANKED #2 PER CAPITA INCOME IN CONNECTICUT