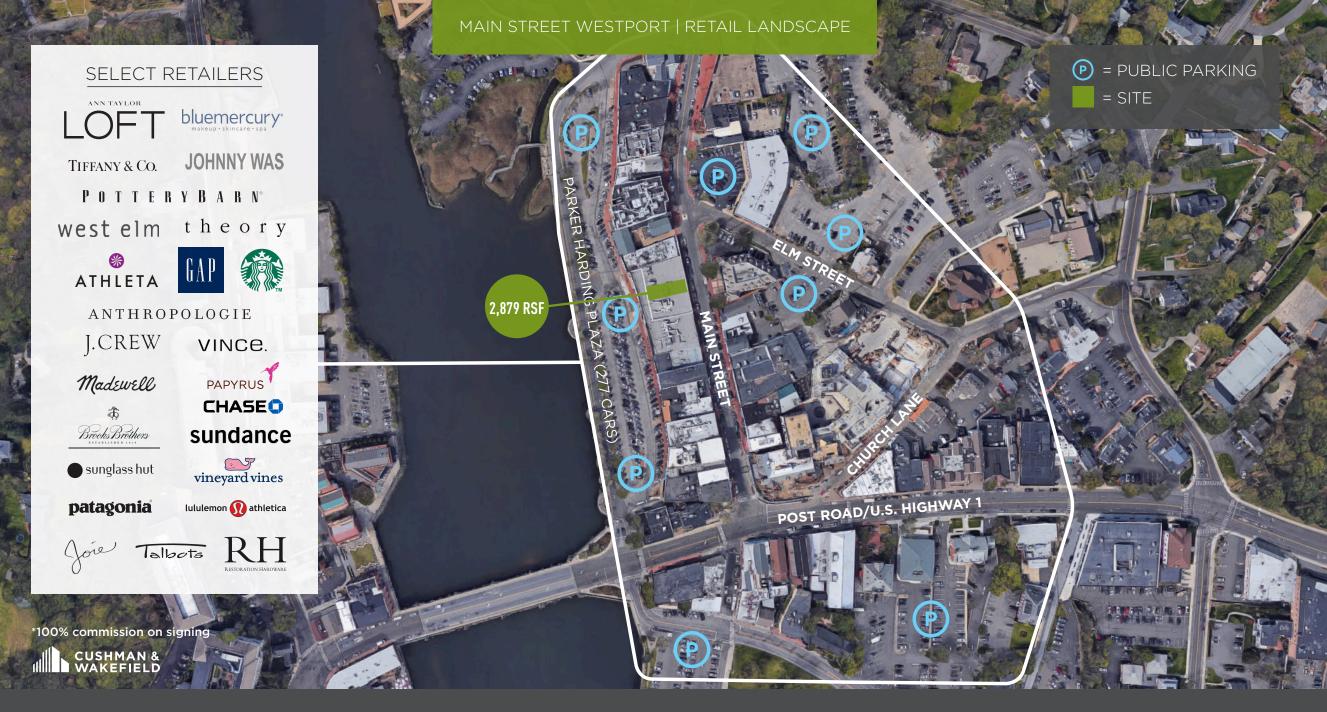

## **NEIGHBORING TENANTS**

SIZE

2.879 RSF

FRONTAGE

28'

Lululemon, Theory, Athleta, Brooks Brothers, J.Crew, William Sonoma, L'Occitane, Tiffany & Co., Blue Mercury, Vineyard Vines, Madewell, Pottery Barn, Anthropologie, Marine Layer, 7 For All Mankind (Coming Soon), Splendid (Coming Soon) and more

## COMMENTS

- Center of Westport's Main Street
- Best retail street in Connecticut
- Dual entrance provides direct access to the premises from Main Street and Parker Harding Plaza

WESTPORT IS RANKED #2 PER CAPITA INCOME IN CONNECTICUT