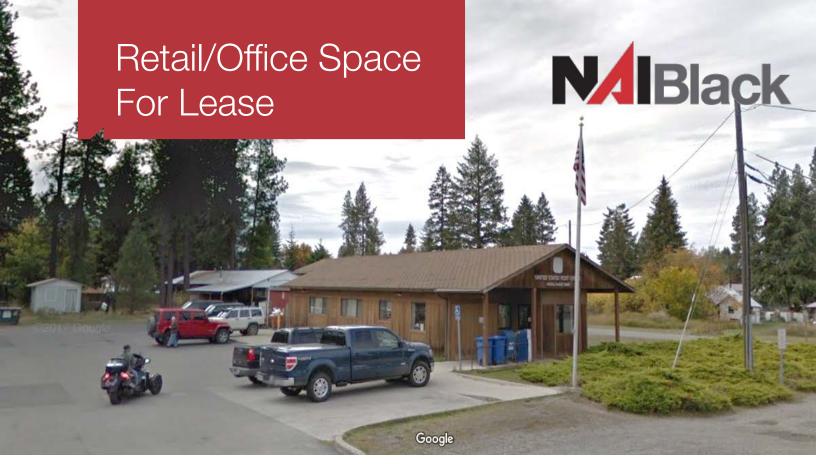

## 5900 E. Hwy 54, Athol, Idaho 83801

## **Property Features:**

• Building Size: 1,828 SF

• Lot Size: 22,521 SF

Former US Postal Service

• Parcel #: A6999014999F

• Year Built: 1986

• Blocks away from Hwy 95.

## Lease Rate: \$2,000/Month NNN