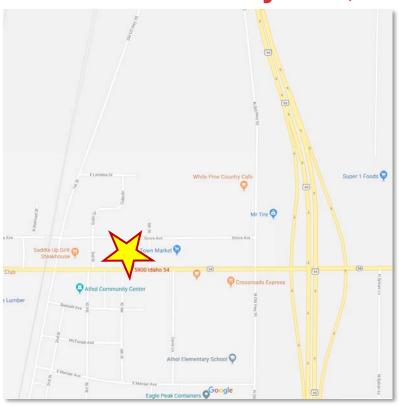

## 5900 E. Hwy 54, Athol, Idaho 83801



## **Property Features:**

• Building Size: 1,828 SF

• Lot Size: 22,521 SF

Former US Postal Service

• Parcel #: A6999014999F

• Year Built: 1986

• Blocks away from Hwy 95.

## Lease Rate: \$2,000/Month NNN

## Chris Bell, SIOR

+1 509 622 3538 • cbell@naiblack.com

where the material that you claim is infringing is located on the Site so the agent is able to locate it; c. An address, telephone number, and e-mail address where NAI Black can contact you and, if different, an e-mail addres

Black Commercial, Inc. 801 W. Riverside Ave., Suite 300, Spokane, WA 99201 +1 509 623 1000

naiblack.com

By mail: Commercial Brokers Association | Attn: DMCA Designated Agent | 12131 113th Ave NE Suite 101 | Kirkland, WA 98034

By mail: Commercial Brokers Association | Attn: DMCA Designated Agent |