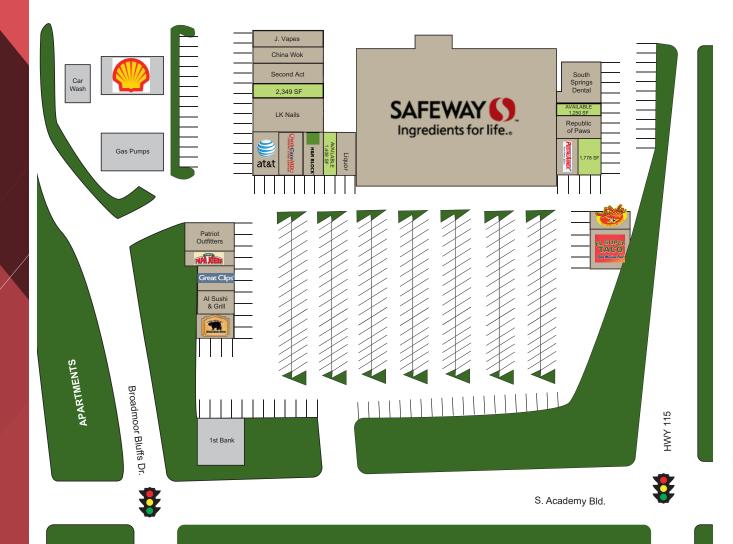

## SPACE FOR LEASE

NOW AVAILABLE

Cheyenne Montana is an exceptional neighborhood Safeway anchored center in the premier Broadmoor Bluffs neighborhood with majestic mountain views, and situated at the doorstep to Fort Carson.

The center has incredible visibility and easy access from Highway 115 and South Academy Boulevard. National co-tenants include Safeway, Papa John's, Great Clips, AT&T, Wild Wings n' Things and Postal Annex.

#### **PROPERTY DETAILS**

| Lease Rate | \$15.00-\$25.00/PSF |
|------------|---------------------|
| NNN (Est)  | \$9.87/SF           |

| #           | TENANT    | SF    |
|-------------|-----------|-------|
| 6530 / #103 | AVAILABLE | 1,408 |
| 6530 / #109 | AVAILABLE | 2,349 |
| 6510 B      | AVAILABLE | 1,778 |
| 6510 D      | AVAILABLE | 1,250 |