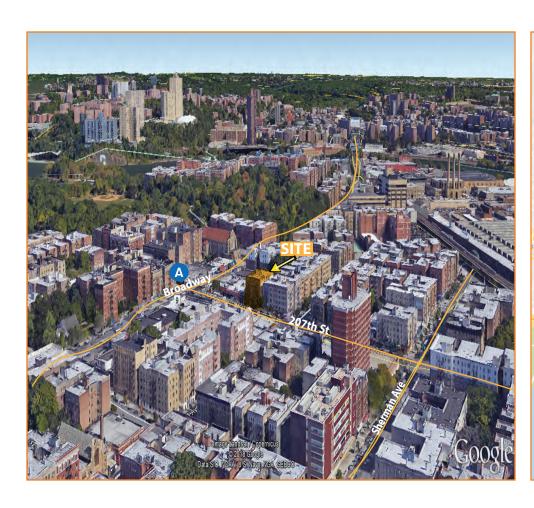

# **OFF BROADWAY - 207<sup>TH</sup> STREET**

**EXISTING RESTAURANT FULLY EQUIPPED - HIGH FOOT TRAFFIC** 

### **NEARBY:**

- George Washington Bridge
- University Heights Bridge
- Broadway
- Henry Hudson Parkway
- Major Deegan Expressway