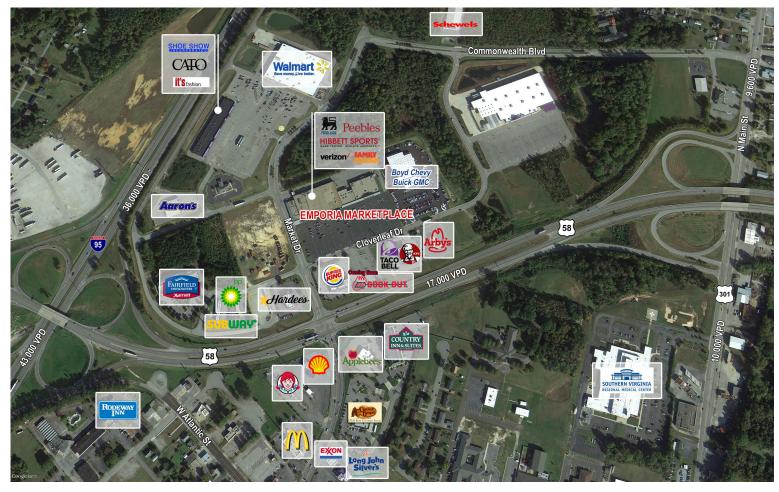

Highway 58 & Market Drive | Emporia, Virginia

### **Property Features**

- 2,884 & 2,520 SF SPACES AVAILABLE
- PAD SITE AVAILABLE
- 79,079 SF of total retail space
- Food Lion/Peebles/Verizon Wireless anchored neighborhood center
- Conveniently located off I-95 (43,000 VPD) and US-58 (17,000 VPD) in the heart of the retail corridor of Emporia
- · Excellent visibility and parking
- Join newest tenant, Hibbett Sports