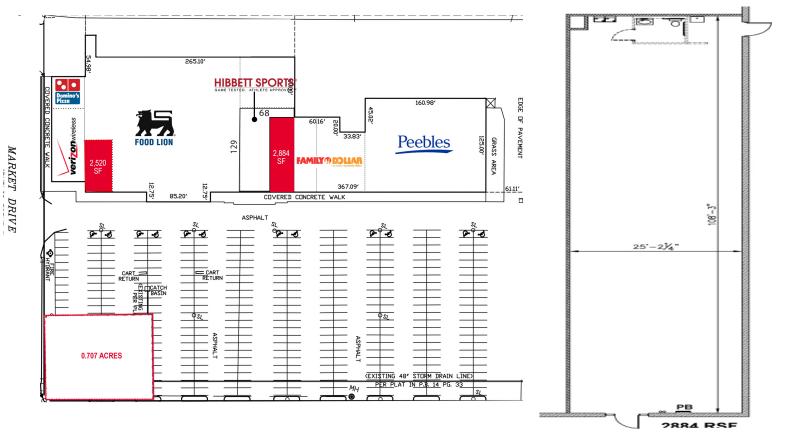

### **Property Features**

- 2,884 & 2,520 SF SPACES AVAILABLE
- PAD SITE AVAILABLE
- 79,079 SF of total retail space
- Food Lion/Peebles/Verizon Wireless anchored neighborhood center
- Conveniently located off I-95 (43,000 VPD) and US-58 (17,000 VPD) in the heart of the retail corridor of Emporia
- · Excellent visibility and parking
- Join newest tenant, Hibbett Sports