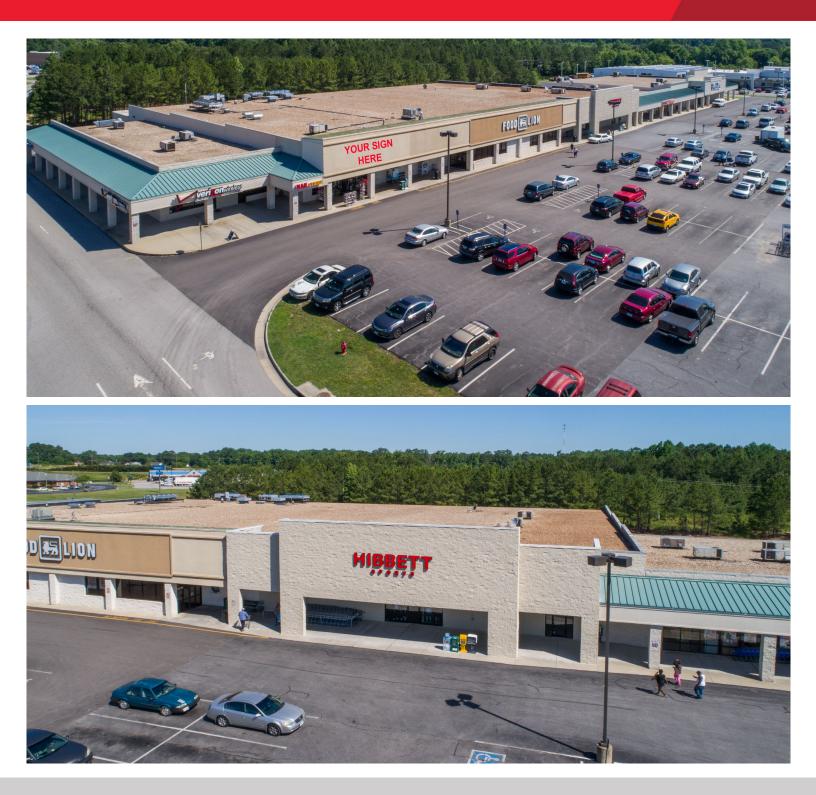

### **Property Features**

- 2,884 & 2,520 SF SPACES AVAILABLE
- PAD SITE AVAILABLE
- 79,079 SF of total retail space
- Food Lion/Peebles/Verizon Wireless anchored neighborhood center
- Conveniently located off I-95 (43,000 VPD) and US-58 (17,000 VPD) in the heart of the retail corridor of Emporia
- · Excellent visibility and parking
- Join newest tenant, Hibbett Sports