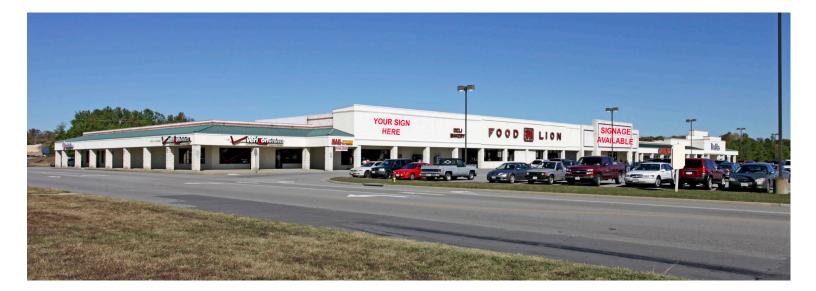

### **Property Features**

- 2,884 & 2,520 SF SPACES AVAILABLE
- PAD SITE AVAILABLE
- 79,079 SF of total retail space
- Food Lion/Peebles/Verizon Wireless anchored neighborhood center
- Conveniently located off I-95 (43,000 VPD) and US-58 (17,000 VPD) in the heart of the retail corridor of Emporia
- · Excellent visibility and parking
- Join newest tenant, Hibbett Sports