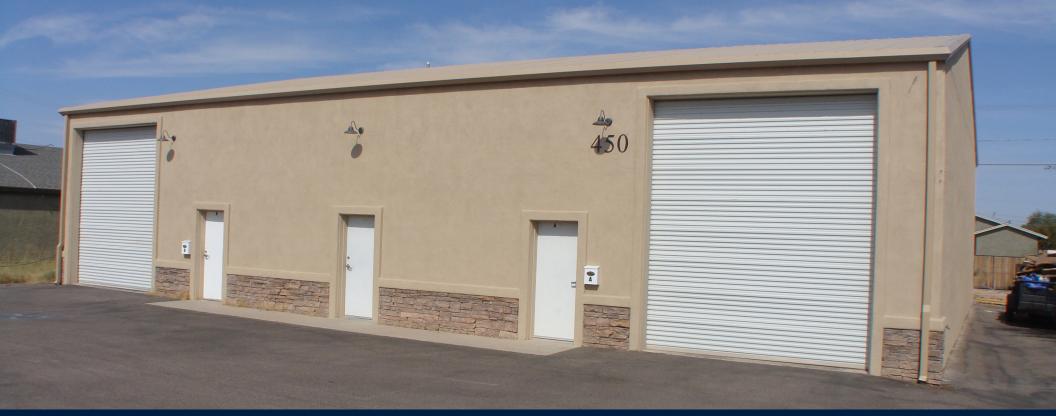

# Fully Leased Freestanding Industrial Building Near AZ State Route 287

# **INDUSTRIAL BUILDING FOR SALE** 450 W COOLIDGE AVE | COOLIDGE, AZ 85128

| AVAILABLE     | 2 Suites   ±4,200 SF                                                     |
|---------------|--------------------------------------------------------------------------|
| SALE PRICE    | \$32 <i>5</i> ,000 (\$77.38/SF)                                          |
| BUILD OUT     | Multi-Tenant Freestanding Industrial Building                            |
| ZONING        | C-3, City of Coolidge                                                    |
| PARCEL        | 205-04-121 A                                                             |
| BUILT IN      | 2008                                                                     |
| PARKING RATIO | 2.86/1,000                                                               |
| DOORS         | 4 (12'x14') Roll Up Doors                                                |
| POWER         | 600 Amp Single Phase Panel w/ 3 Meter Sockets<br>3 Phase Power Available |

### **FEATURES**

Suite 1 (±2,400 SF) is leased for \$1,100.00/month through 1/20/22 

Suite 2 (±1,800 SF) is month to month •

Building Fully Insulated .....

Easy Access to AZ State Route 287