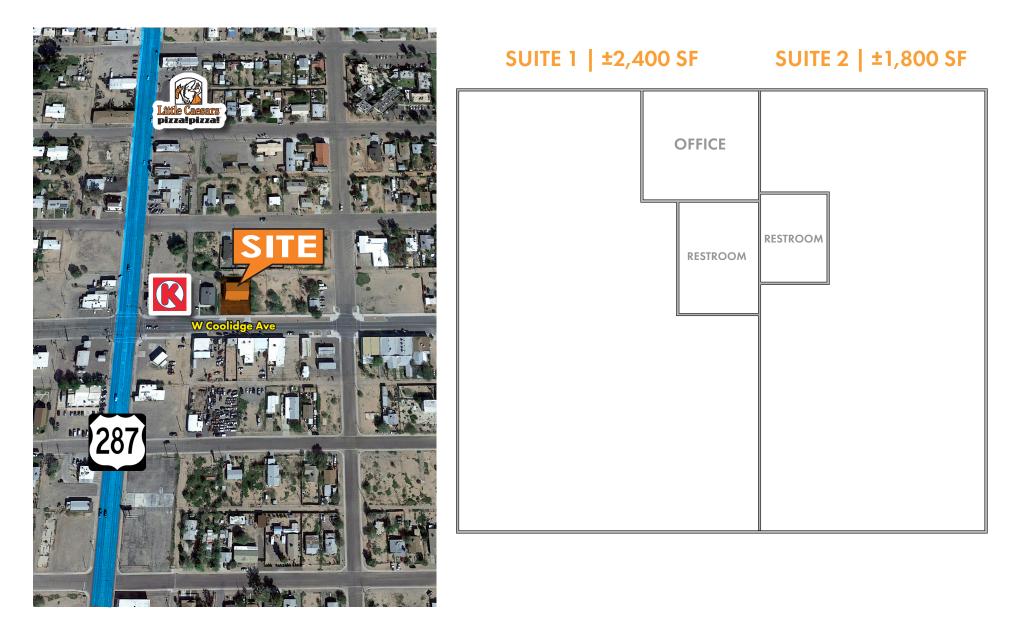

# **INDUSTRIAL BUILDING FOR SALE** 450 W COOLIDGE AVE | COOLIDGE, AZ 85128

| AVAILABLE     | 2 Suites   ±4,200 SF                                                     |
|---------------|--------------------------------------------------------------------------|
| SALE PRICE    | \$32 <i>5</i> ,000 (\$77.38/SF)                                          |
| BUILD OUT     | Multi-Tenant Freestanding Industrial Building                            |
| ZONING        | C-3, City of Coolidge                                                    |
| PARCEL        | 205-04-121 A                                                             |
| BUILT IN      | 2008                                                                     |
| PARKING RATIO | 2.86/1,000                                                               |
| DOORS         | 4 (12'x14') Roll Up Doors                                                |
| POWER         | 600 Amp Single Phase Panel w/ 3 Meter Sockets<br>3 Phase Power Available |

### **FEATURES**

Suite 1 (±2,400 SF) is leased for \$1,100.00/month through 1/20/22 

Suite 2 (±1,800 SF) is month to month •

Building Fully Insulated .....

Easy Access to AZ State Route 287

### DEMOGRAPHICS

|                  | 1 MILES  | 3 MILES  | 5 MILES  |
|------------------|----------|----------|----------|
| 2019 Population  | 8,055    | 12,614   | 15,318   |
| 2019 Households  | 2,750    | 4,182    | 5,061    |
| Median HH Income | \$40,999 | \$48,670 | \$49,302 |