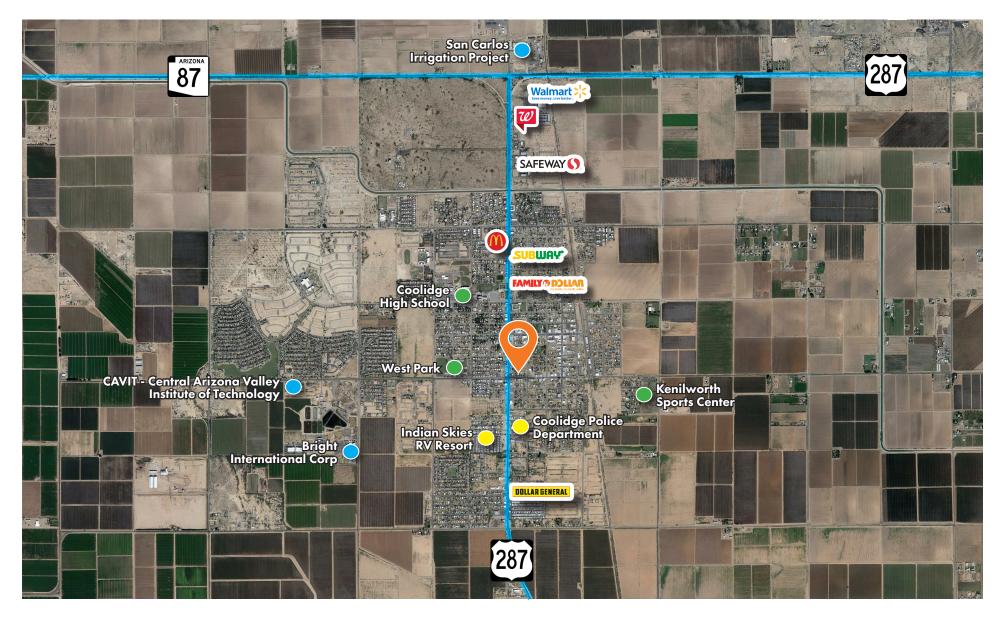

# Fully Leased Freestanding Industrial Building Near AZ State Route 287

### **FEATURES**

Suite 1 (±2,400 SF) is leased for \$1,100.00/month through 1/20/22 

Suite 2 (±1,800 SF) is month to month •

Building Fully Insulated .....

Easy Access to AZ State Route 287